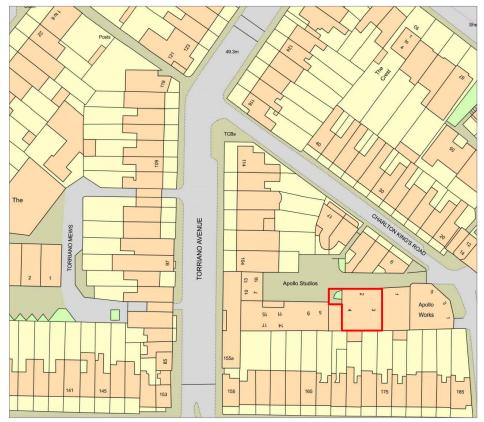

## **LOCATION PLAN**

1:1250 @A3 25m 50m 100m

|                                                          | AREA               |
|----------------------------------------------------------|--------------------|
| TOTAL SITE AREA                                          | 780 M²             |
| EXISTING RESIDENTIAL                                     | N/A                |
| EXISTING NON-RESIDENTIAL                                 | 188 M <sup>2</sup> |
| RESIDENTIAL AREA LOST BY CHANGE OF USE OR DEMOLITION     | N/A                |
| NON-RESIDENTIAL AREA LOST BY CHANGE OF USE OR DEMOLITION | 188 M <sup>2</sup> |
| PROPOSED RESIDENTIAL                                     | 188 M <sup>2</sup> |
| PROPOSED NON-RESIDENTIAL                                 | N/A                |
| NET ADDITIONAL AREA                                      | N/A                |