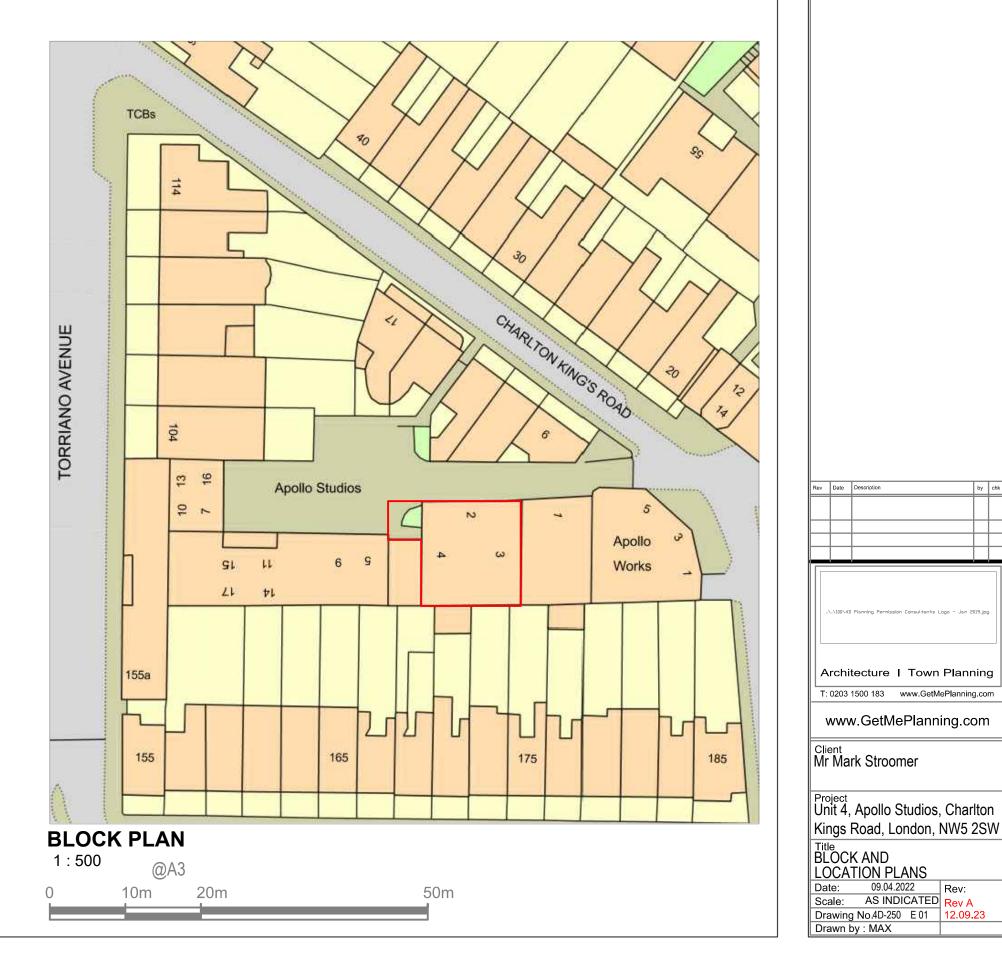

## **LOCATION PLAN**

1:1250 @A3 25m 50m 100m

|                                                          | AREA               |
|----------------------------------------------------------|--------------------|
| TOTAL SITE AREA                                          | 780 M²             |
| EXISTING RESIDENTIAL                                     | N/A                |
| EXISTING NON-RESIDENTIAL                                 | 188 M <sup>2</sup> |
| RESIDENTIAL AREA LOST BY CHANGE OF USE OR DEMOLITION     | N/A                |
| NON-RESIDENTIAL AREA LOST BY CHANGE OF USE OR DEMOLITION | 188 M <sup>2</sup> |
| PROPOSED RESIDENTIAL                                     | 188 M <sup>2</sup> |
| PROPOSED NON-RESIDENTIAL                                 | N/A                |
| NET ADDITIONAL AREA                                      | N/A                |