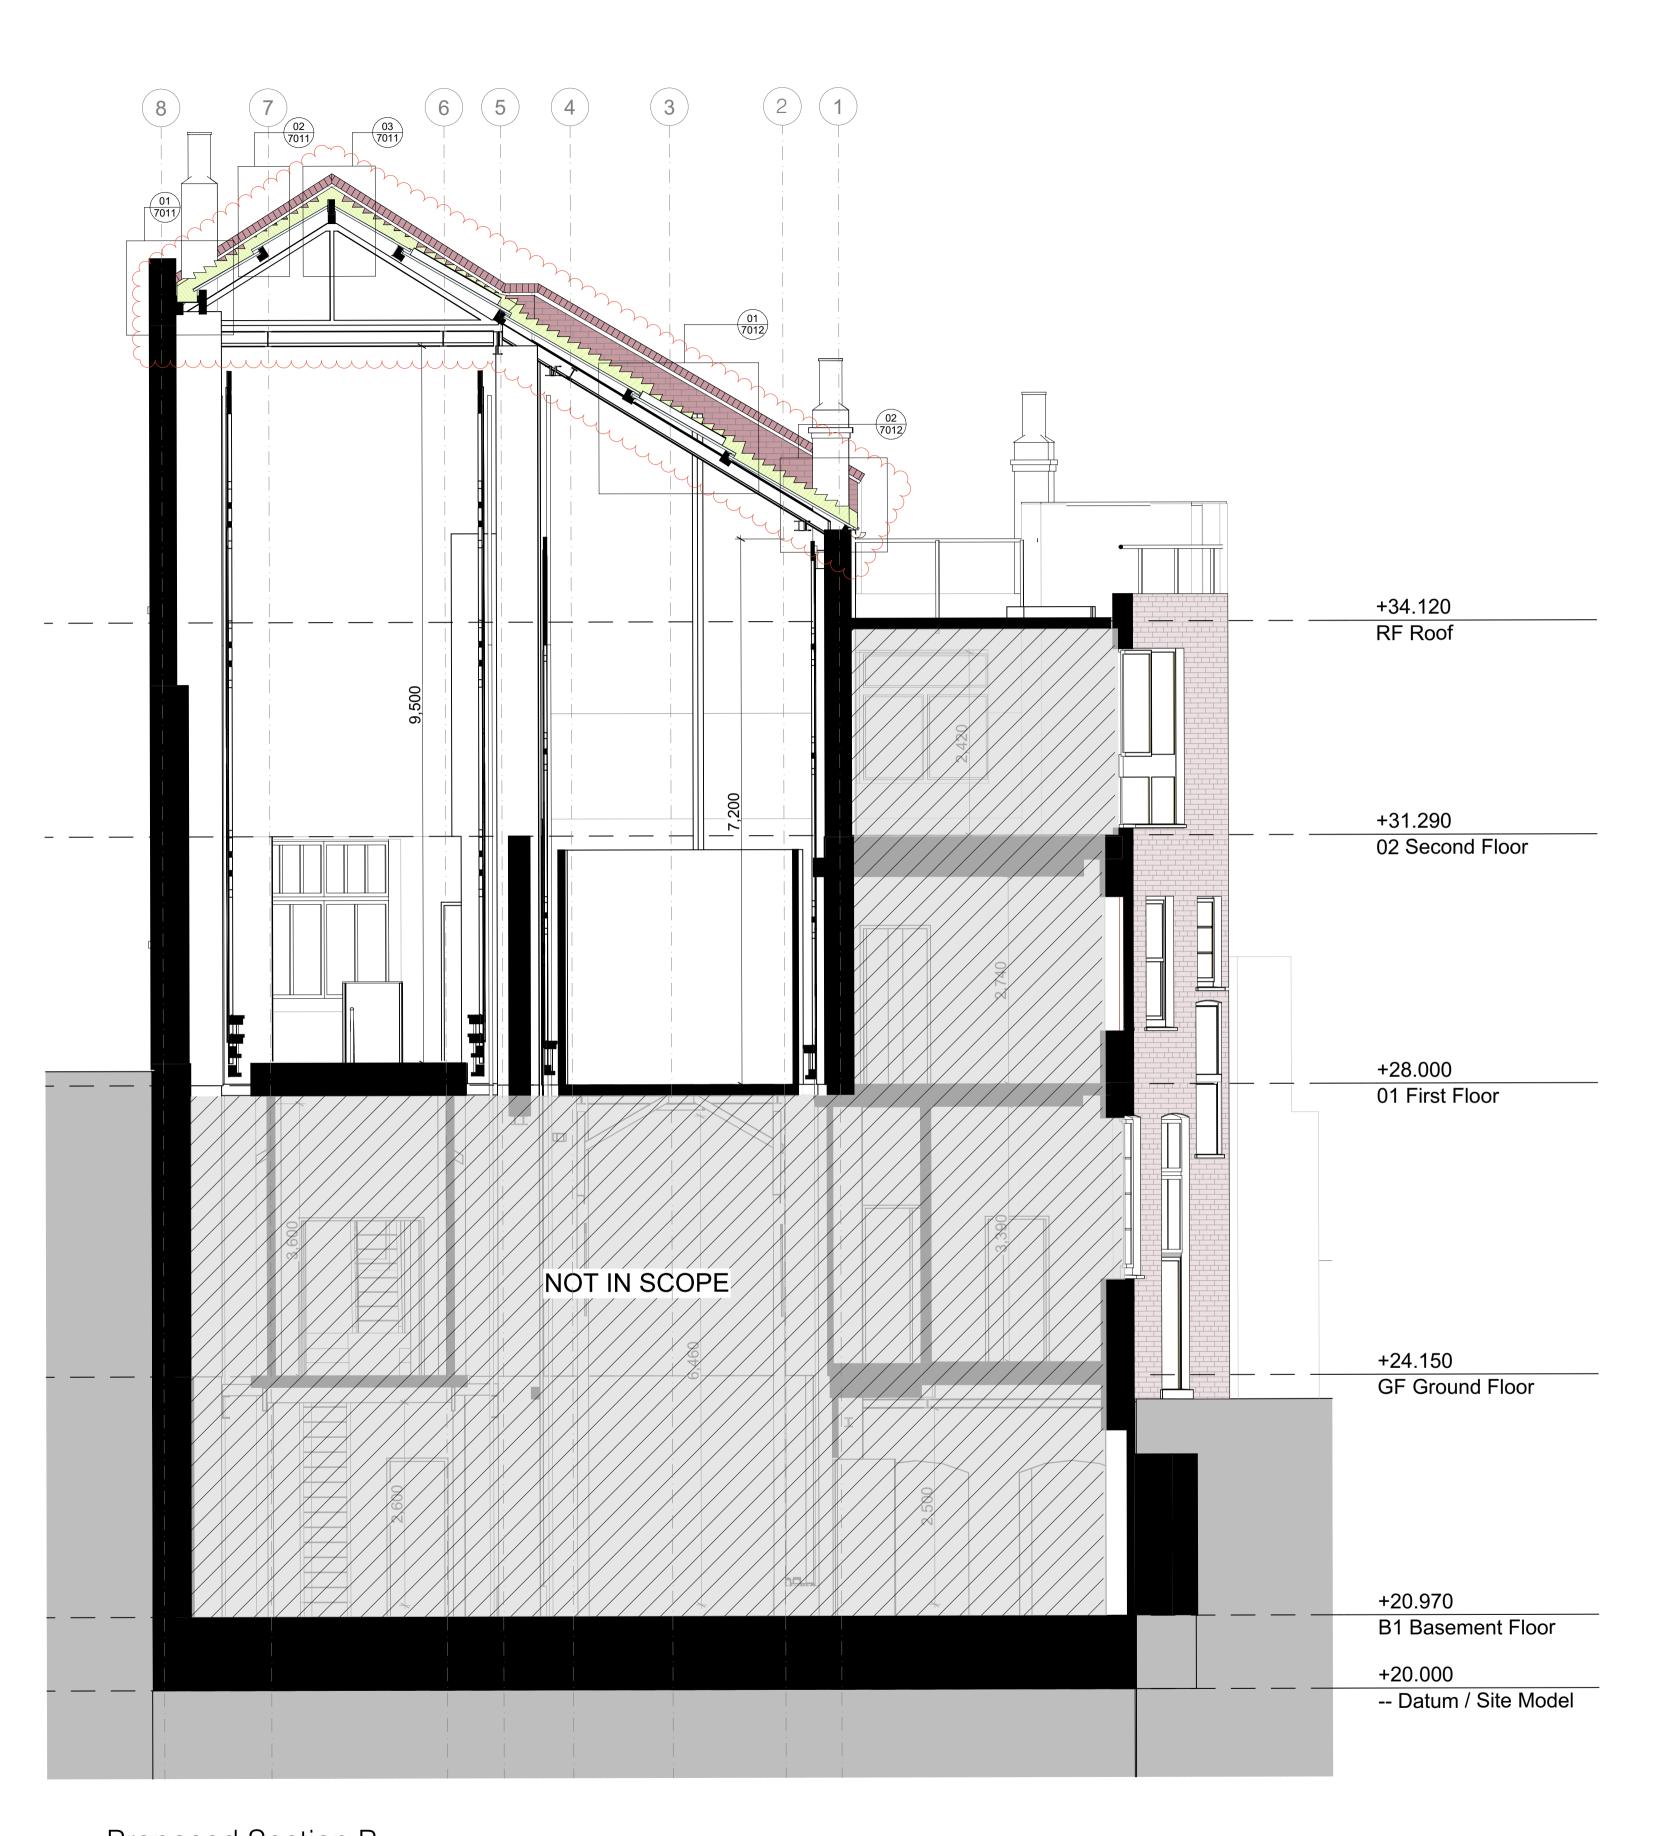

Proposed Section B

1:50 at A1

## NOTES

- This drawing remains the copyright of Chapman Architects. Do not copy, transfer or re-assign this drawing in digital or hardcopy format to a third party without written consent of Chapman Architects.
- 2. Do not scale from drawings. Only use stated dimensions. Check all dimensions on site and please report any discrepancies to architect.
- Drawings to be read in conjunction with other consultant's drawings and specifications.
- The Consultant shall not in the carrying out of its Services offer fire safety advice. All fire safety advice will be taken from a fire engineer engaged directly by the client.





| P02 | Planning Submission - Amended Roof Glazing System | SL                 | CN | 13.09.23 |
|-----|------------------------------------