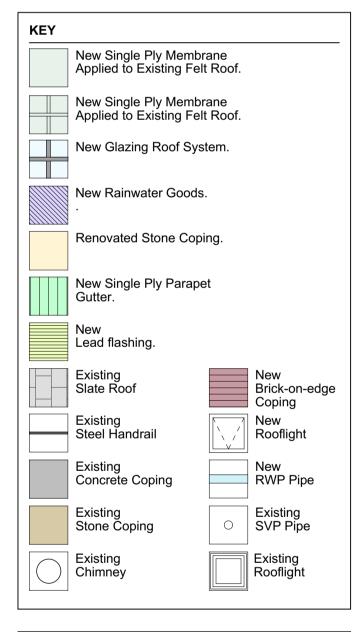

Proposed Section B

1:50 at A1

## NOTES

- This drawing remains the copyright of Chapman Architects. Do not copy, transfer or re-assign this drawing in digital or hardcopy format to a third party without written consent of Chapman Architects.
- 2. Do not scale from drawings. Only use stated dimensions. Check all dimensions on site and please report any discrepancies to architect.
- Drawings to be read in conjunction with other consultant's drawings and specifications.
- The Consultant shall not in the carrying out of its Services offer fire safety advice. All fire safety advice will be taken from a fire engineer engaged directly by the client.





| P02 | Planning Submission - Amended Roof Glazing System | SL                 | CN | 13.09.23 |
|-----|---------------------------------------------------|--------------------|----|----------|
| P01 | Planning Submission                               | ID                 | AB | 05.06.23 |
| rev | description                                       | drawn checked date |    |          |