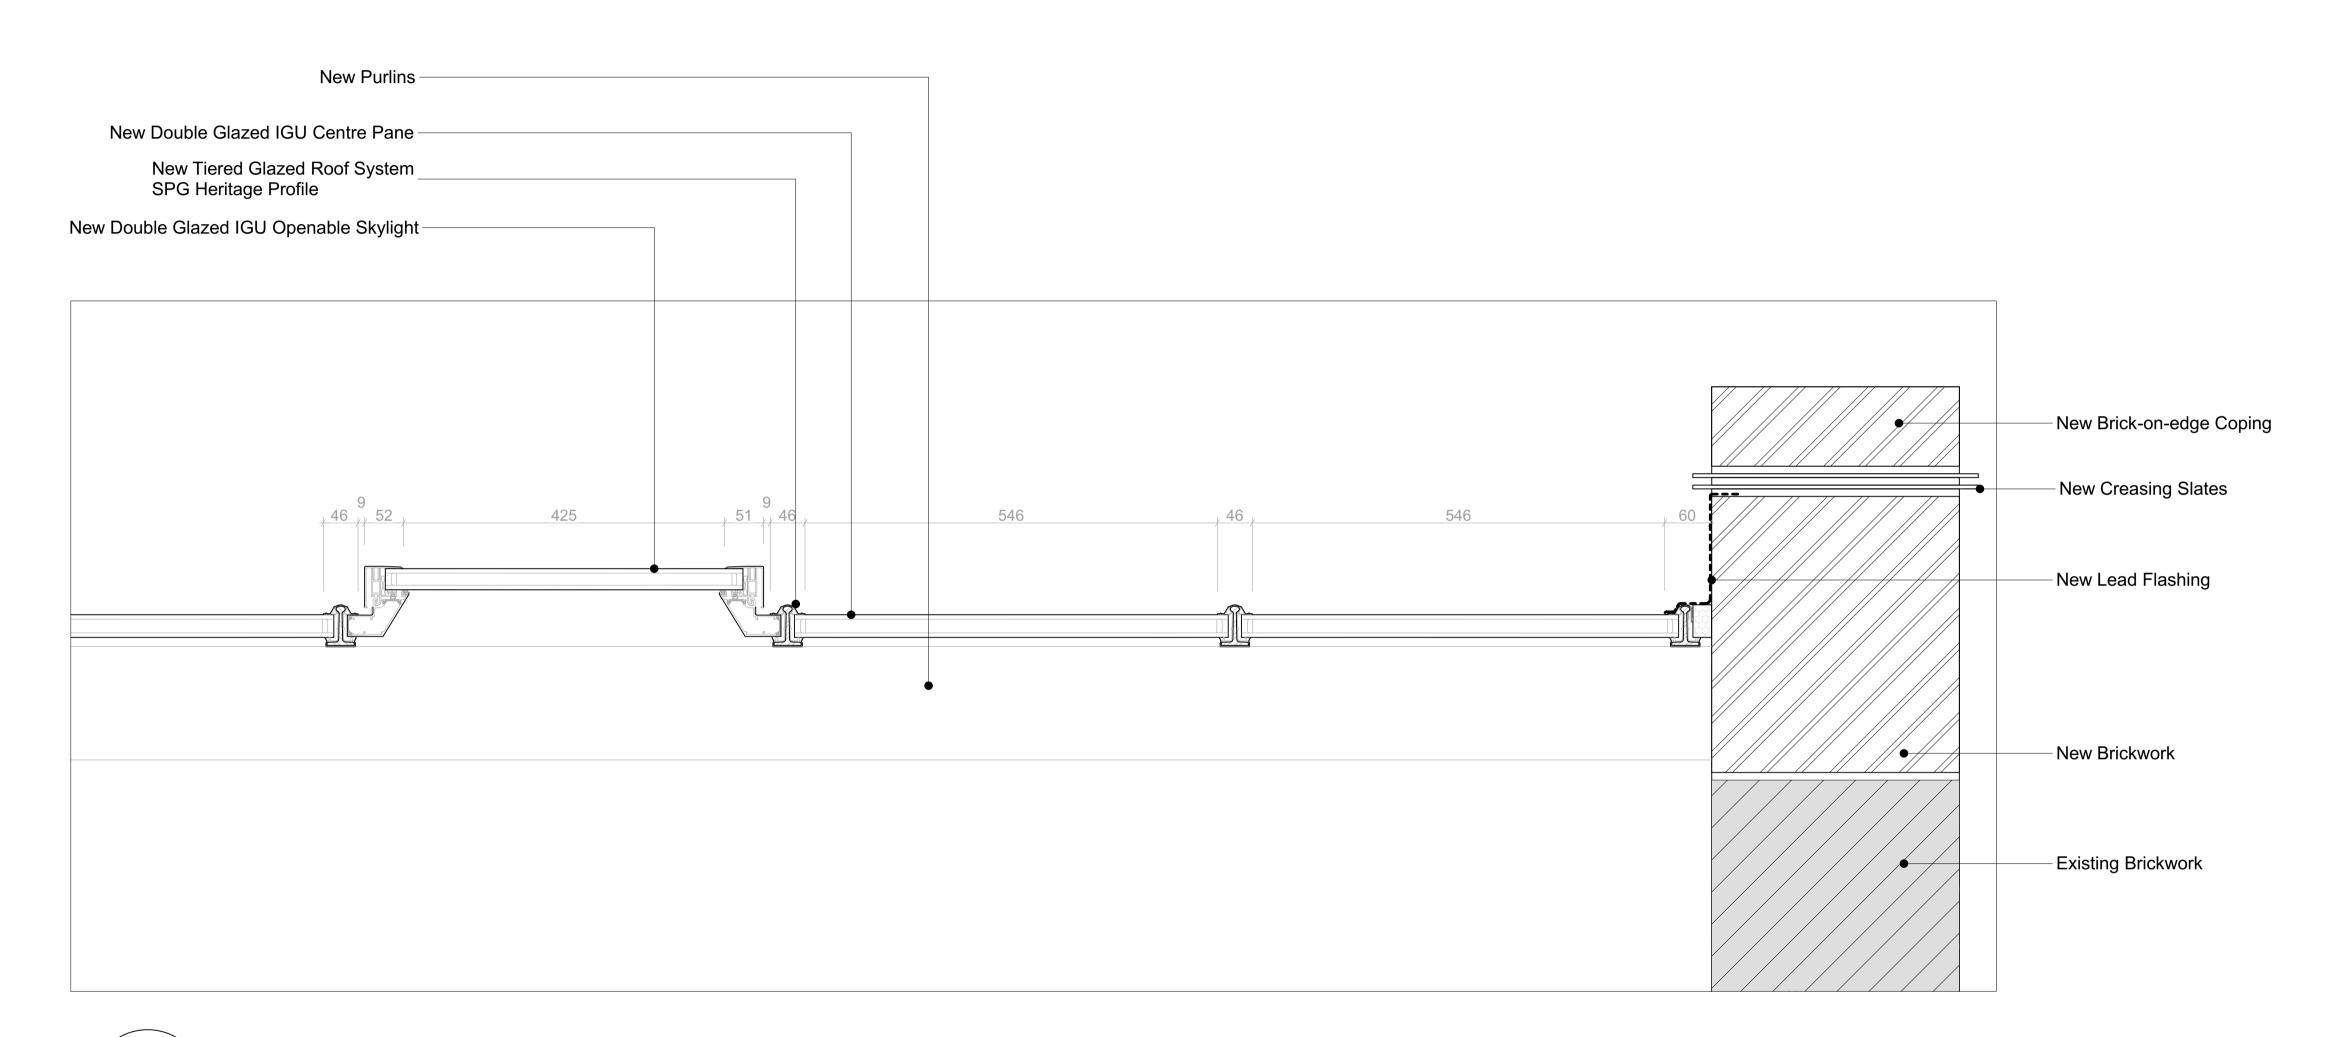

O1 Proposed Glazed Opening
7013 1:5 @ A1

## NOTES

- This drawing remains the copyright of Chapman Architects. Do not copy, transfer or re-assign this drawing in digital or hardcopy format to a third party without written consent of Chapman Architects.
- Do not scale from drawings. Only use stated dimensions. Check all dimensions on site and please report any discrepancies to architect.
- Drawings to be read in conjunction with other consultant's drawings and specifications.
- The Consultant shall not in the carrying out of its Services offer fire safety advice. All fire safety advice will be taken from a fire engineer engaged directly by the client.



| KEY |  |  |  |
|-----|--|--|--|
|     |  |  |  |
|     |  |  |  |
|     |  |  |  |
|     |  |  |  |
|     |  |  |  |
|     |  |  |  |