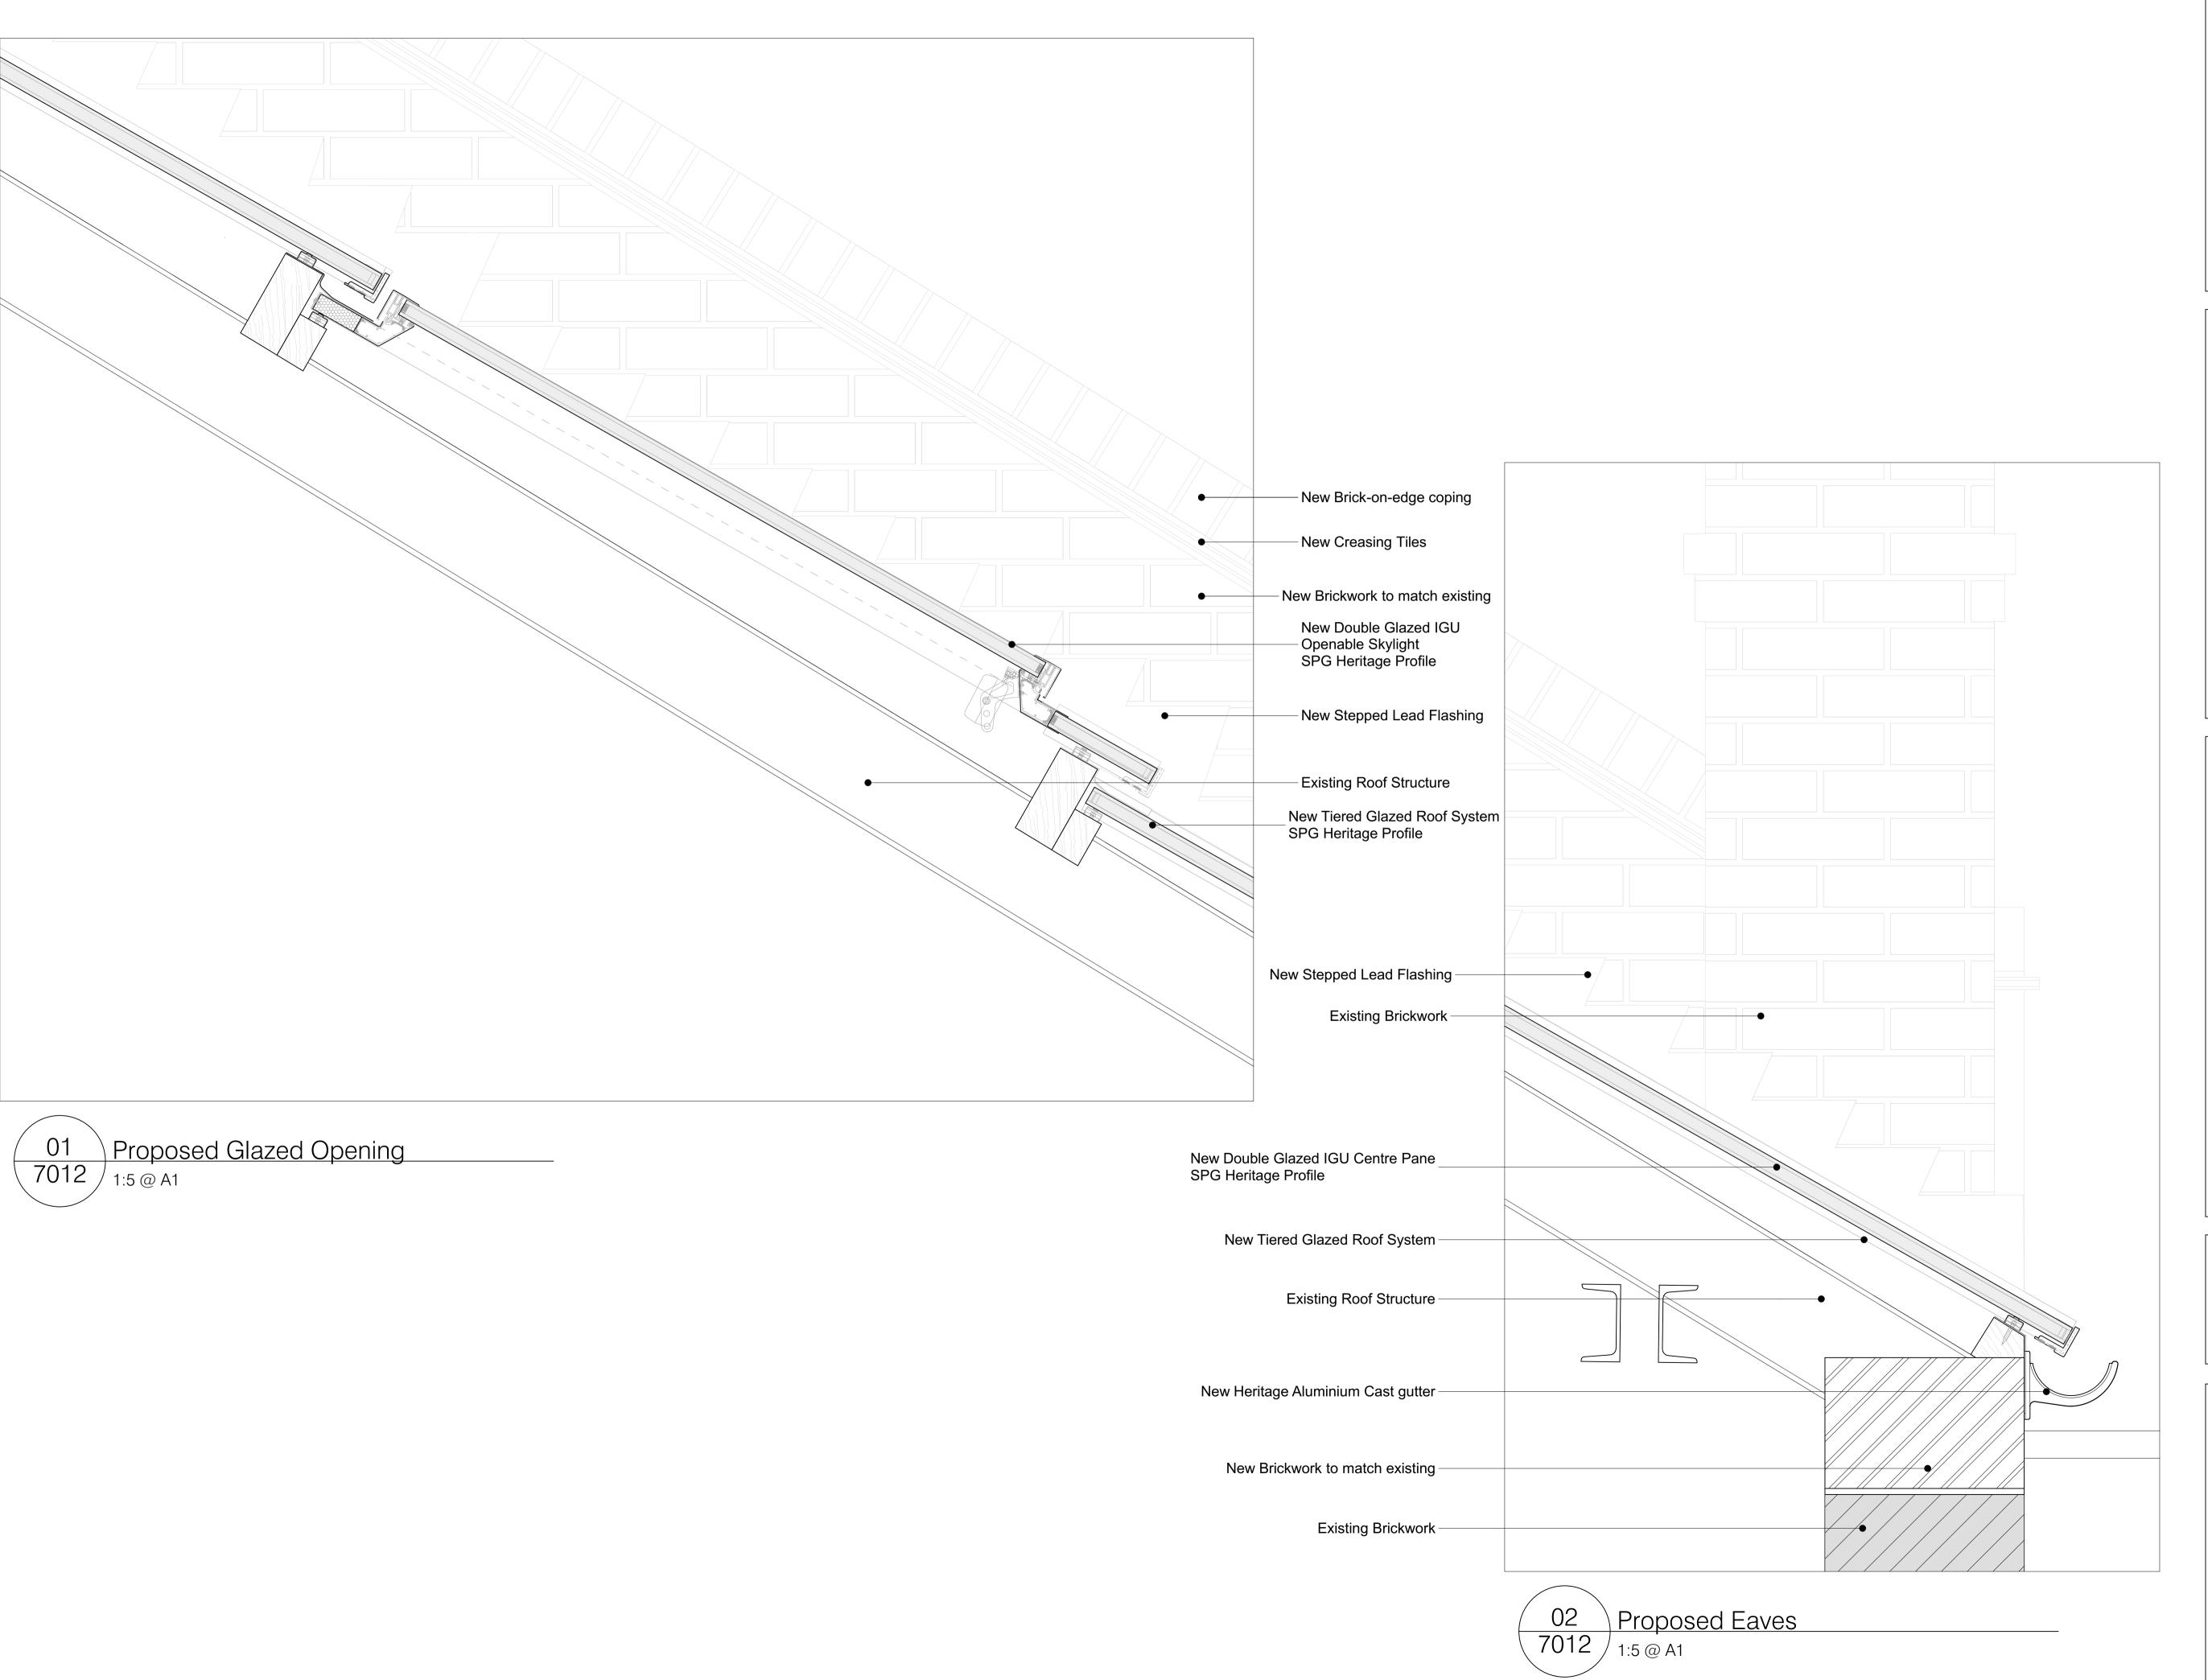

| Roof D                                   | etails                         |         |       |                      |              |   |
|------------------------------------------|--------------------------------|---------|-------|----------------------|--------------|---|
| project ref<br>1907<br>name :<br>project | scale(s)<br>1:5                |         |       | original paper<br>A1 |              |   |
|                                          | originator                     | volume  | level | type                 | role         | n |
| FLITC                                    | - CA -                         | 00 -    | ZZ    | DR                   | - <b>A</b> - |   |
| status :                                 | suitability descrip            | otion : |       |                      |              |   |
| D5 revision:                             | SUITABLE FOR revision descript |         | IG    |                      |              |   |