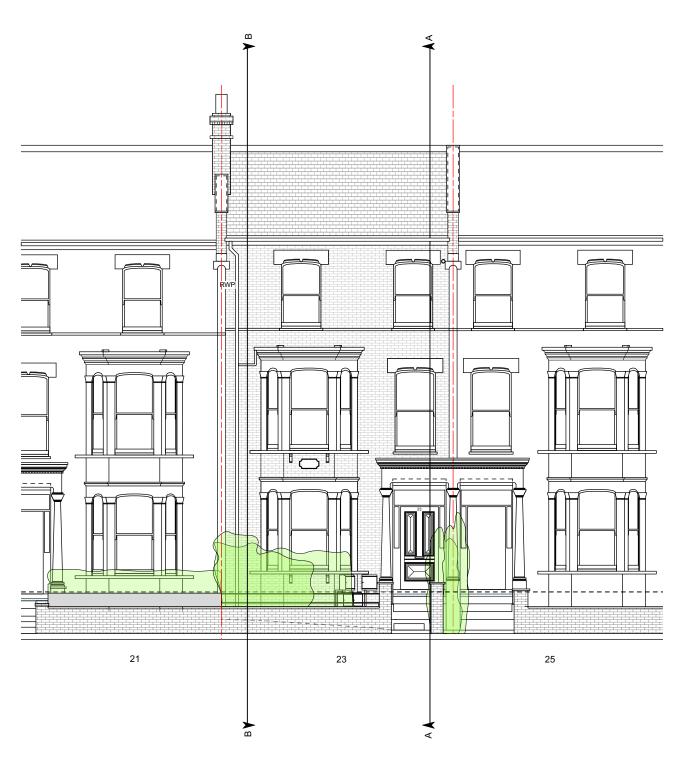

## PROPOSED FRONT ELEVATION

| PROPOSED FRONT ELEVATION |        |             |      |      |             |      |      |             |                                                                                                     |                    |                                                               |  |
|--------------------------|--------|-------------|------|------|-------------|------|------|-------------|-----------------------------------------------------------------------------------------------------|--------------------|---------------------------------------------------------------|--|
| REV                      | . DATE | DESCRIPTION | REV. | DATE | DESCRIPTION | REV. | DATE | DESCRIPTION | NOTE:                                                                                               | CLIENT:            | PROJECT:                                                      |  |
|                          |        |             |      |      |             |      |      |             | ALL DIMENSIONS ARE IN MILLIMETERS. INCONSISTENCIES ARE TO BE REPORTED TO THE ARCHITECT IMMEDIATELY. | ALEX MICHIE        | CONVERSION OF TWO FLATS TO<br>SINGLE-FAMILY DWELLING<br>HOUSE |  |
|                          |        |             |      |      |             |      |      |             | COPYRIGHT IS HELD BY SIMON MILLER ARCHITECTS LTD.                                                   | SITE:              | DRAWING TITLE:                                                |  |
|                          |        |             |      |      |             |      |      |             |                                                                                                     | 23 BOSCASTLE ROAD, | PROPOSED FRONT ELEVATION                                      |  |
|                          |        |             |      |      |             |      |      |             |                                                                                                     | LONDON, NW5 1EE    |                                                               |  |
|                          |        |             |      |      |             |      |      |             |                                                                                                     |                    |                                                               |  |