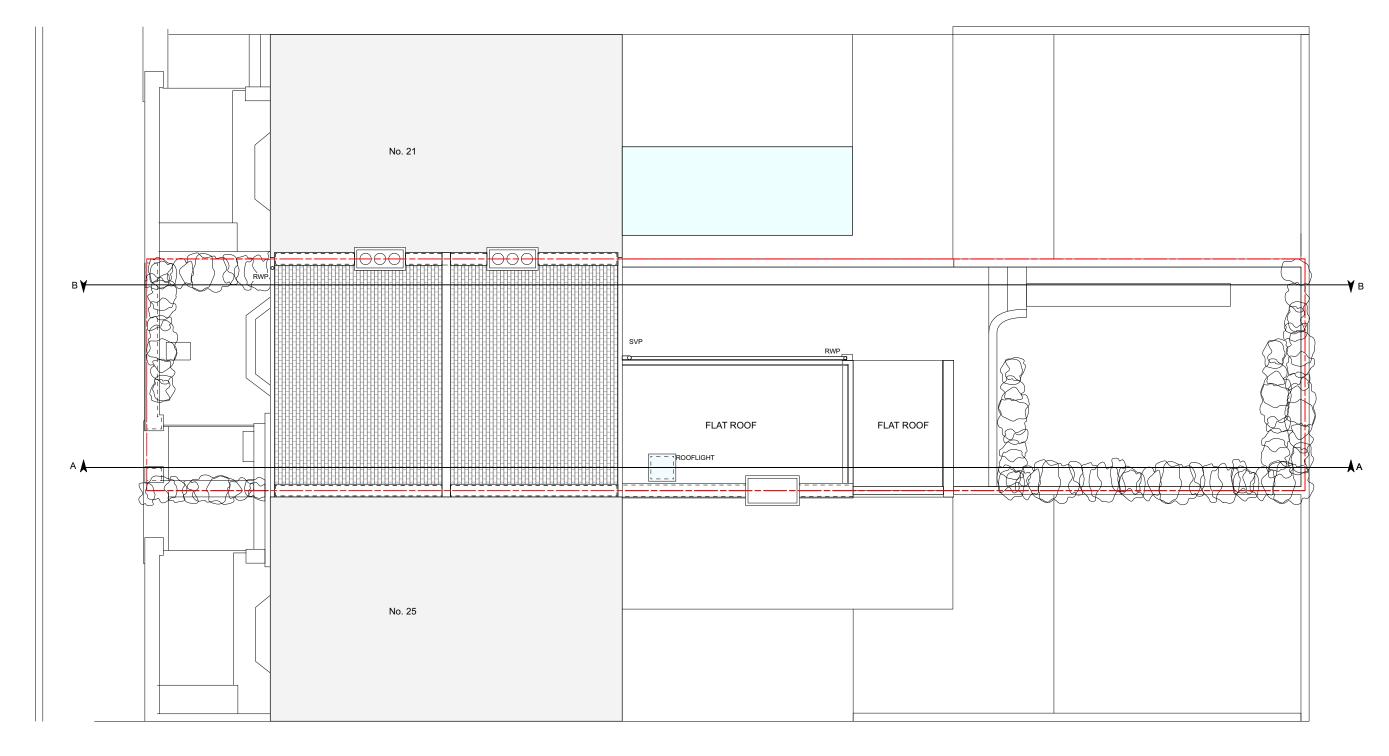

## **PROPOSED ROOF PLAN** REV. DATE DESCRIPTION REV. DATE DESCRIPTION REV. DATE DESCRIPTION CLIENT: PROJECT: JULY 2023 SIMON MILLER ALL DIMENSIONS ARE IN MILLIMETERS. INCONSISTENCIES ARE TO BE REPORTED TO CONVERSION OF TWO FLATS TO SINGLE-FAMILY DWELLING ARCHITECTS ALEX MICHIE DRAWN BY: THE ARCHITECT IMMEDIATELY. HOUSE T+44 (0)20 8201 9875 SCALE: 1:100 @ A3 COPYRIGHT IS HELD BY SIMON MILLER ARCHITECTS LTD. info@simonmillerarchitects.com simonmillerarchitects SITE: DRAWING TITLE: DRAWING NO.: REVISION: 23 BOSCASTLE ROAD, LONDON, NW5 1EE PROPOSED ROOF PLAN 11 Portsdown Mews Temple Fortune London NW11 7HD 567SK-COU-07