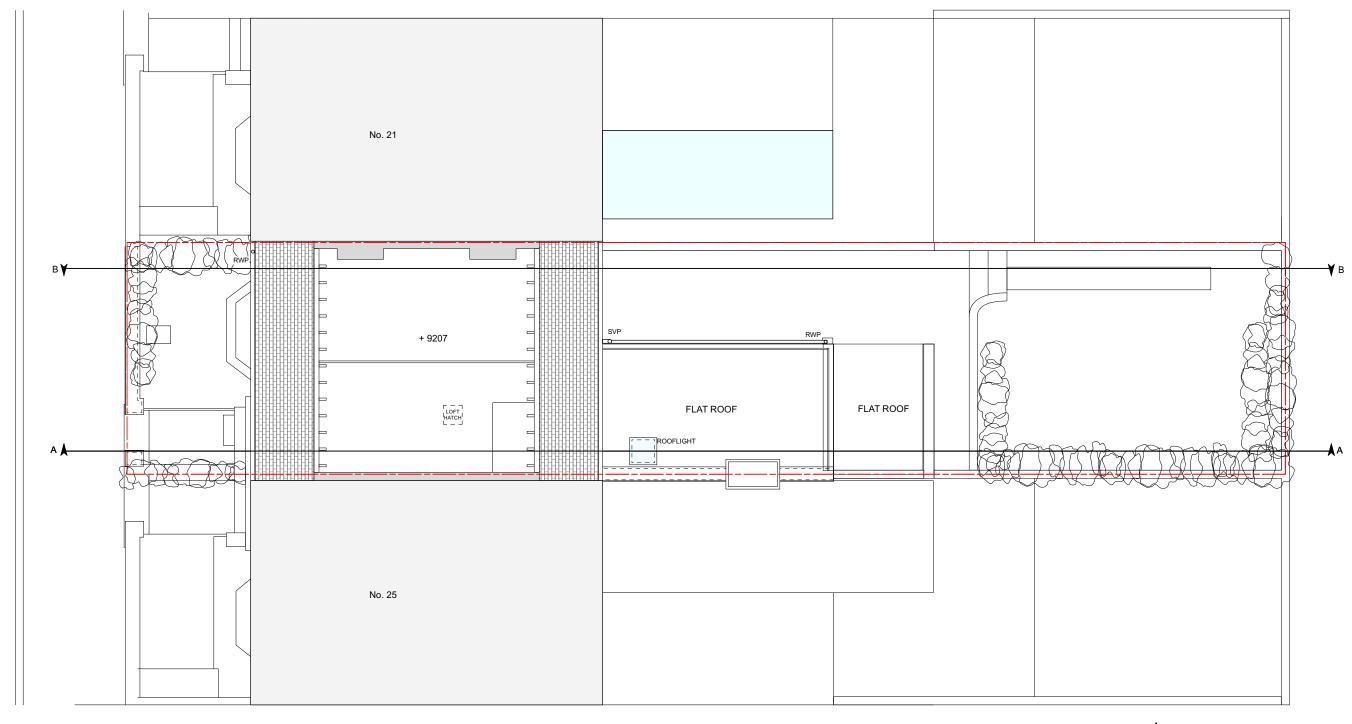

## PROPOSED LOFT FLOOR PLAN REV. DATE DESCRIPTION REV. DATE DESCRIPTION REV. DATE DESCRIPTION CLIENT: PROJECT: ALL DIMENSIONS ARE IN MILLIMETERS. INCONSISTENCIES ARE TO BE REPORTED TO CONVERSION OF TWO FLATS TO SINGLE-FAMILY DWELLING ALEX MICHIE THE ARCHITECT IMMEDIATELY. HOUSE COPYRIGHT IS HELD BY SIMON MILLER ARCHITECTS LTD. SITE: DRAWING TITLE: 23 BOSCASTLE ROAD, LONDON, NW5 1EE PROPOSED LOFT FLOOR PLAN

## FOR FULL PLANNING PERMISSION JULY 2023 SIMON MILLER

ARCHITECTS DRAWN BY: T+44 (0)20 8201 9875 SCALE: 1:100 @ A3 info@simonmillerarchitects.com simonmillerarchitects DRAWING NO.: REVISION:

11 Portsdown Mews Temple Fortune London NW11 7HD 567 SK-COU-06