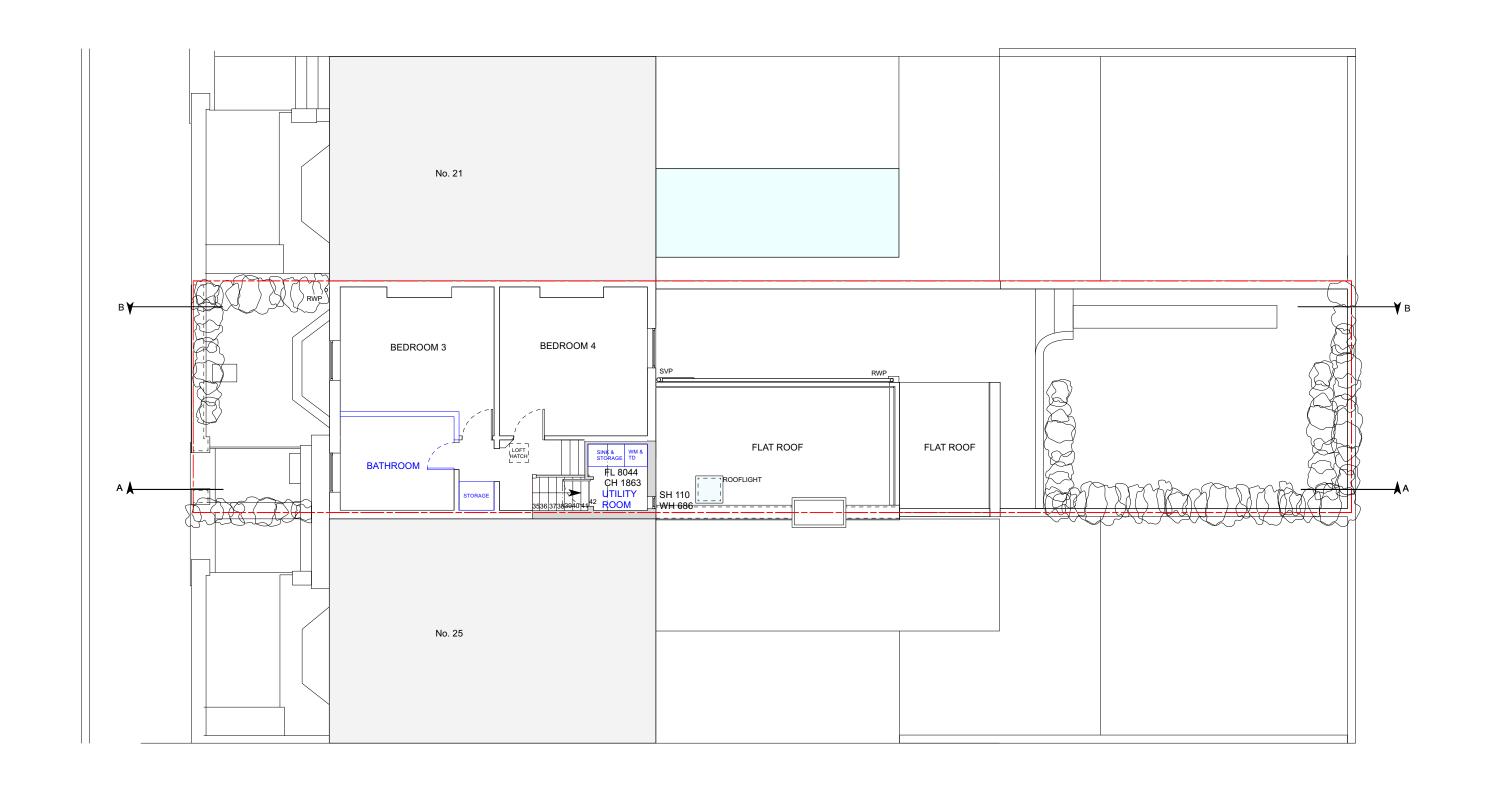

## FOR FULL PLANNING PERMISSION PROPOSED MEZZANINE FLOOR PLAN REV. DATE DESCRIPTION REV. DATE DESCRIPTION REV. DATE DESCRIPTION CLIENT: PROJECT: SEPTEMBER 2023 SIMON MILLER ALL DIMENSIONS ARE IN MILLIMETERS. INCONSISTENCIES ARE TO BE REPORTED TO CONVERSION OF TWO FLATS TO SINGLE-FAMILY DWELLING ARCHITECTS ALEX MICHIE DRAWN BY: THE ARCHITECT IMMEDIATELY. HOUSE T+44 (0)20 8201 9875 SCALE: 1:100 @ A3 COPYRIGHT IS HELD BY SIMON MILLER SITE: DRAWING TITLE: info@simonmillerarchitects.com ARCHITECTS LTD. simonmillerarchitects DRAWING NO.: REVISION: 23 BOSCASTLE ROAD, LONDON, NW5 1EE PROPOSED MEZZANINE FLOOR 11 Portsdown Mews Temple Fortune London NW11 7HD 567 SK-COU-05