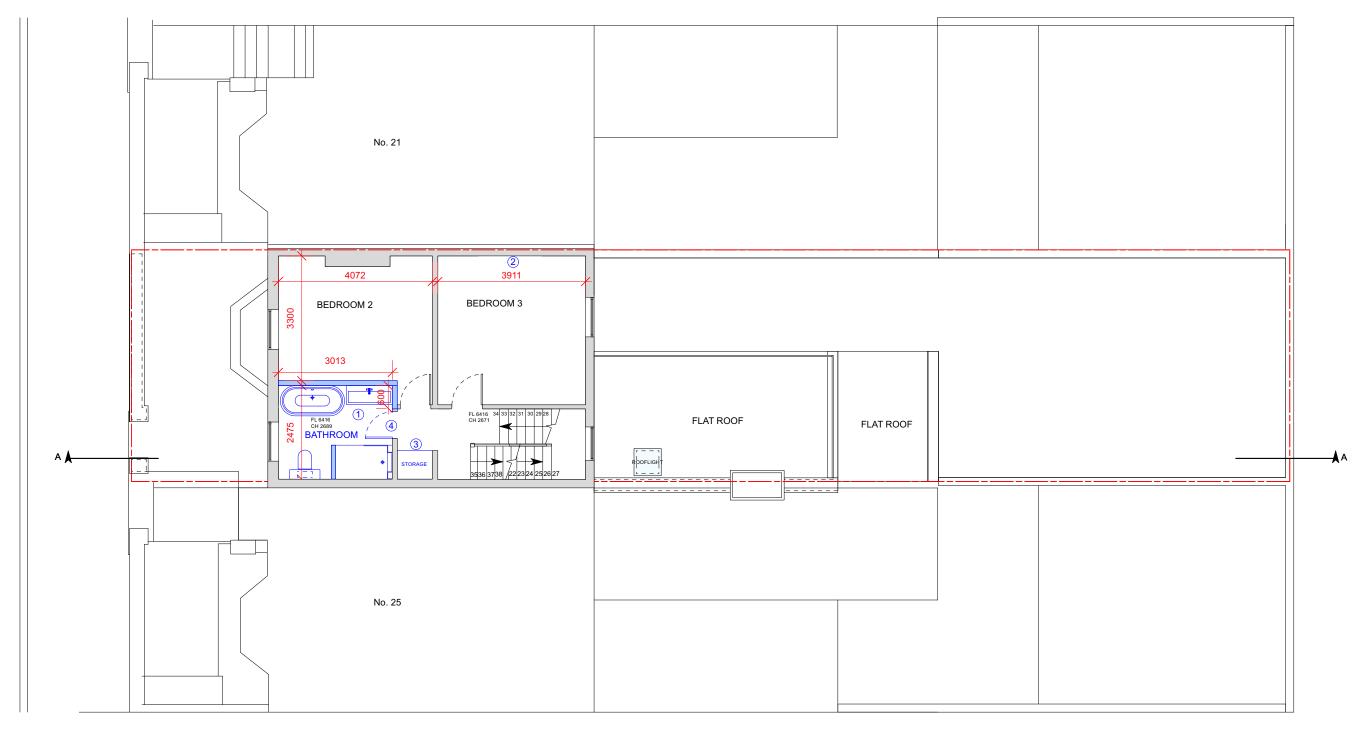

## NOTES:

- Partition wall to be moved by 600mm.
   Existing chimney breast to be removed internally.
   Storage cupboard.
- 4.- Existing door to be re-hung.

## PROPOSED SECOND FLOOR PLAN REV. DATE DESCRIPTION REV. DATE DESCRIPTION REV. DATE DESCRIPTION CLIENT: PROJECT: AUGUST 2023 SIMON MILLER ALL DIMENSIONS ARE IN MILLIMETERS. INCONSISTENCIES ARE TO BE REPORTED TO CONVERSION OF TWO FLATS TO SINGLE-FAMILY DWELLING ARCHITECTS ALEX MICHIE DRAWN BY: THE ARCHITECT IMMEDIATELY. HOUSE T+44 (0)20 8201 9875 SCALE: 1:100 @ A3 COPYRIGHT IS HELD BY SIMON MILLER SITE: DRAWING TITLE: info@simonmillerarchitects.com ARCHITECTS LTD. simonmillerarchitects REVISION: 23 BOSCASTLE ROAD, LONDON, NW5 1EE PROPOSED SECOND FLOOR PLAN - OPTION 1: REAR DORMERS 11 Portsdown Mews 567 SK-COU-04 Temple Fortune London NW11 7HD