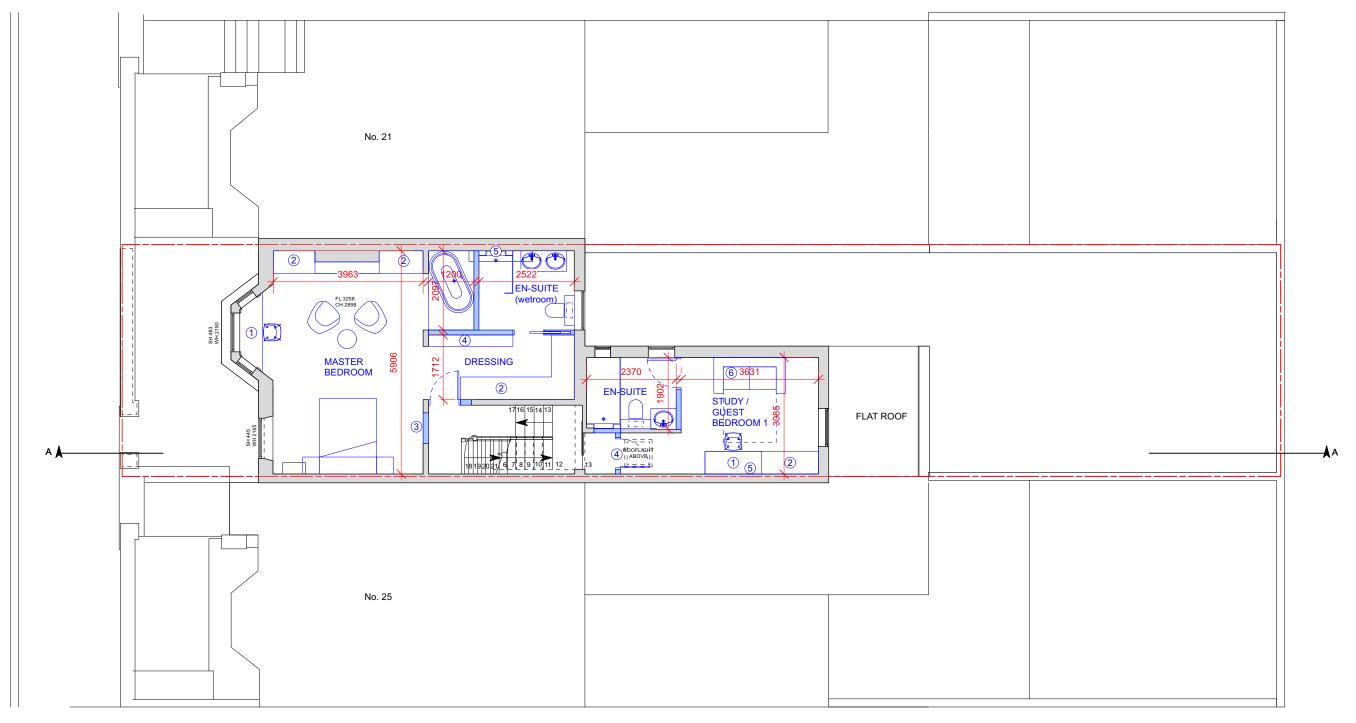

## NOTES:

- 1.- New desk.

- 1.- New desk.
  2.- New wardrobe.
  3.- Existing door to be blocked.
  4.- Existing door shifted.
  5.- Existing chimney breast to be removed internally.
  6.- New sofa-bed.

1:100

## 4 5 6 7 8 9 10 [m] 2 PROPOSED FIRST FLOOR PLAN FOR FULL PLANNING PERMISSION

| REV. DATE DESCRIPTION | REV. DATE DESCRIPTION | REV. DATE DESCRIPTION | NOTE:                                                                                               | CLIENT:                               | PROJECT:                                                      | SIMON MILLED                                            | DATE: AUGUST 2023      |
|-----------------------|-----------------------|-----------------------|-----------------------------------------------------------------------------------------------------|---------------------------------------|---------------------------------------------------------------|---------------------------------------------------------|------------------------|
|                       |                       |                       | ALL DIMENSIONS ARE IN MILLIMETERS. INCONSISTENCIES ARE TO BE REPORTED TO THE ARCHITECT IMMEDIATELY. | ALEX MICHIE                           | CONVERSION OF TWO FLATS TO<br>SINGLE-FAMILY DWELLING<br>HOUSE | SIMON MILLER<br>ARCHITECTS                              | DRAWN BY: JMC          |
|                       |                       |                       |                                                                                                     |                                       | HOUSE                                                         | T+44 (0)20 8201 9875                                    | SCALE: 1:100 @ A3      |
|                       |                       |                       | COPYRIGHT IS HELD BY SIMON MILLER ARCHITECTS LTD.                                                   | SITE:                                 | DRAWING TITLE:                                                | info@simonmillerarchitects.com<br>simonmillerarchitects | DRAWING NO.: REVISION: |
|                       |                       |                       |                                                                                                     | 23 BOSCASTLE ROAD,<br>LONDON, NW5 1EE | PROPOSED FIRST FLOOR PLAN                                     | 11 Portsdown Mews<br>Temple Fortune<br>London NW11 7HD  |                        |
|                       |                       |                       |                                                                                                     |                                       |                                                               | Zondon Will The                                         |                        |