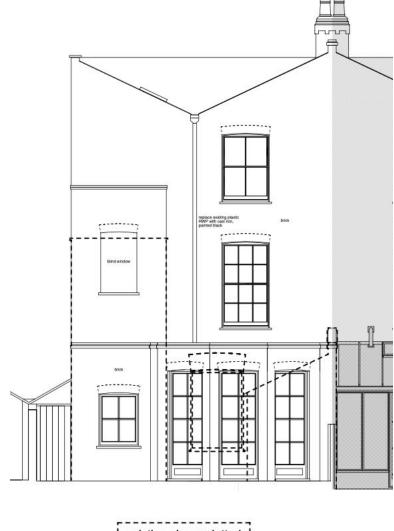

existing shown dotted

PROPOSED REAR ELEVATION

SITE ADDRESS: 5 BOSCASTLE ROAD, NW5 1EE

APPROVED: JANUARY 2012

DESCRIPTION OF WORKS: CONVERSION OF 1 x ONE BEDROOM FLAT AND 1 x TWO BEDROOM FLAT INTO THREE BEDROOM DWELLING HOUSE (CLASS 3), ERECTION OF SINGLE STOREY REAR EXTENSION AT GROUND FLOOR LEVEL AND SECOND FLOOR EXTENSION TO REAR CLOSET WING FOLLOWING REMOVAL OF ROOF TERRACE.