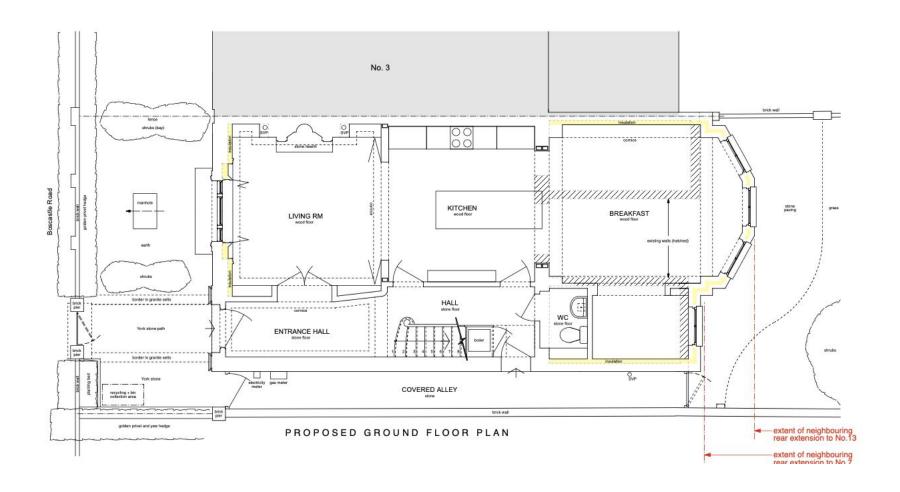

existing shown dotted

PROPOSED REAR ELEVATION

SITE ADDRESS: 5 BOSCASTLE ROAD, NW5 1EE

APPROVED: JANUARY 2012

DESCRIPTION OF WORKS: CONVERSION OF 1 x ONE BEDROOM FLAT AND 1 x TWO BEDROOM FLAT INTO THREE BEDROOM DWELLING HOUSE (CLASS 3), ERECTION OF SINGLE STOREY REAR EXTENSION AT GROUND FLOOR LEVEL AND SECOND FLOOR EXTENSION TO REAR CLOSET WING FOLLOWING REMOVAL OF ROOF TERRACE.

## FOR FULL PLANNING PERMISSION

| REV. DATE DESCRIPTION REV. DATE DESCRIPTION REV. DATE DESCRIPTION | NOTE:                                                                                                | CLIENT:            | PROJECT:                                                      | SIMON MILLER                                           | DATE: SEP     | PTEMBER 2023 |
|-------------------------------------------------------------------|------------------------------------------------------------------------------------------------------|--------------------|---------------------------------------------------------------|--------------------------------------------------------|---------------|--------------|
|                                                                   | ALL DIMENSIONS ARE IN MILLIMETERS.  INCONSISTENCIES ARE TO BE REPORTED TO THE ARCHITECT IMMEDIATELY. | ALEX MICHIE        | CONVERSION OF TWO FLATS TO<br>SINGLE-FAMILY DWELLING<br>HOUSE | ARCHITECTS                                             | DRAWN BY: JMC | ;            |
|                                                                   |                                                                                                      |                    |                                                               | T+44 (0)20 8201 9875                                   | SCALE: NTS    | ;            |
|                                                                   | COPYRIGHT IS HELD BY SIMON MILLER ARCHITECTS LTD.                                                    | SITE:              | DRAWING TITLE:                                                | info@simonmillerarchitects.com                         |               |              |
|                                                                   | 7.110.11.120.10 2.13.                                                                                | 23 BOSCASTLE ROAD. | NEIGHBOURING PRECEDENTS 01 -                                  | simonmillerarchitects                                  | DRAWING NO.:  | REVISION:    |
|                                                                   |                                                                                                      | LONDON, NW5 1EE    | CONVERSION OF TWO<br>SELF-CONTAINED FLATS INTO ONE            | 11 Portsdown Mews<br>Temple Fortune<br>London NW11 7HD | 567 NP-COU-   | 01           |
|                                                                   |                                                                                                      |                    | SINGLE-FAMILY DWELLING HOUSE                                  | London NWTT 7HD                                        |               |              |