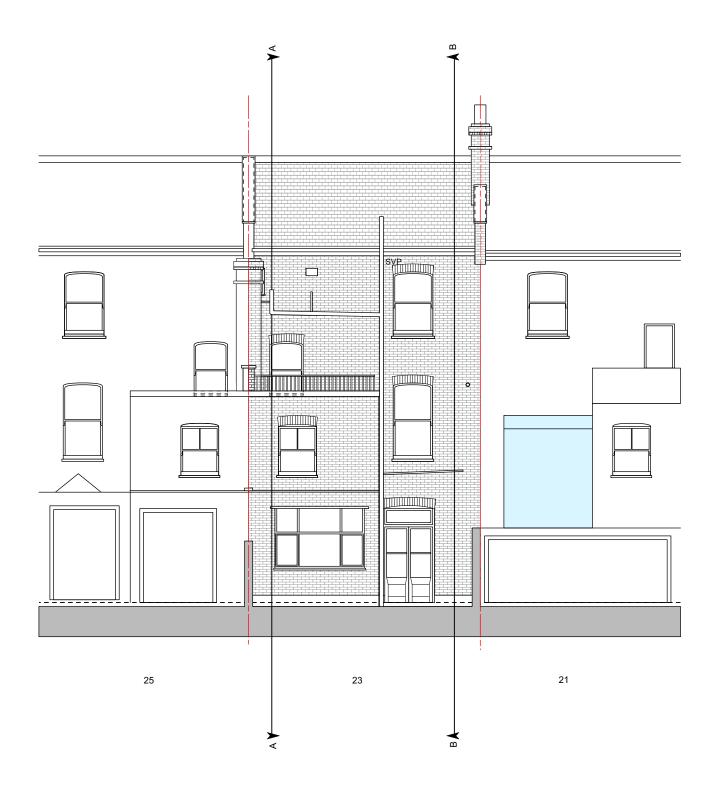

## FOR FULL PLANNING PERMISSION

------ ASSUMED BOUNDARY

## **EXISTING REAR ELEVATION** REV. DATE DESCRIPTION REV. DATE DESCRIPTION REV. DATE DESCRIPTION CLIENT: PROJECT: JULY 2023 SIMON MILLER ALL DIMENSIONS ARE IN MILLIMETERS. INCONSISTENCIES ARE TO BE REPORTED TO CONVERSION OF TWO FLATS TO SINGLE-FAMILY DWELLING ARCHITECTS ALEX MICHIE DRAWN BY: THE ARCHITECT IMMEDIATELY. HOUSE T+44 (0)20 8201 9875 SCALE: 1:100 @ A3 COPYRIGHT IS HELD BY SIMON MILLER ARCHITECTS LTD. info@simonmillerarchitects.com simonmillerarchitects DRAWING TITLE: DRAWING NO.: REVISION: 23 BOSCASTLE ROAD, LONDON, NW5 1EE EXISTING REAR ELEVATION 11 Portsdown Mews Temple Fortune London NW11 7HD 567 EX-COU-09