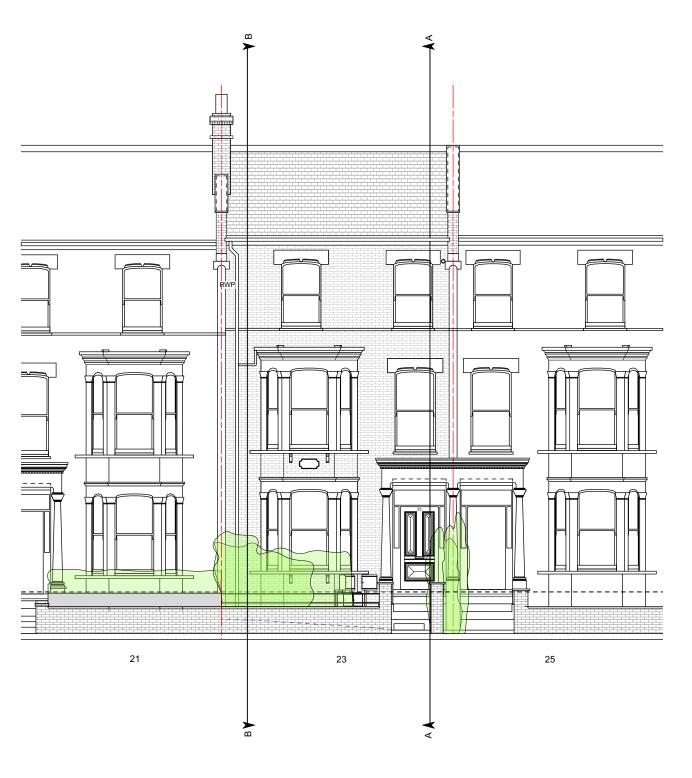

## **EXISTING FRONT ELEVATION**

| EXISTING FRONT ELEVATION |      |             |      |      |             |      |      |             |                                                                                                     |      |
|--------------------------|------|-------------|------|------|-------------|------|------|-------------|-----------------------------------------------------------------------------------------------------|------|
| REV.                     | DATE | DESCRIPTION | REV. | DATE | DESCRIPTION | REV. | DATE | DESCRIPTION | NOTE:                                                                                               | CLIE |
|                          |      |             |      |      |             |      |      |             | ALL DIMENSIONS ARE IN MILLIMETERS. INCONSISTENCIES ARE TO BE REPORTED TO THE ARCHITECT IMMEDIATELY. | AL   |
|                          |      |             |      |      |             |      |      |             | COPYRIGHT IS HELD BY SIMON MILLER ARCHITECTS LTD.                                                   | SITE |
|                          |      |             |      |      |             |      |      |             |                                                                                                     | 23   |
|                          |      |             |      |      |             |      |      |             |                                                                                                     | LC   |

# CLIENT: PROJECT: CONVERSION OF TWO FLATS TO SINGLE-FAMILY DWELLING HOUSE ALEX MICHIE DRAWING TITLE: 23 BOSCASTLE ROAD, LONDON, NW5 1EE

# EXISTING FRONT ELEVATION