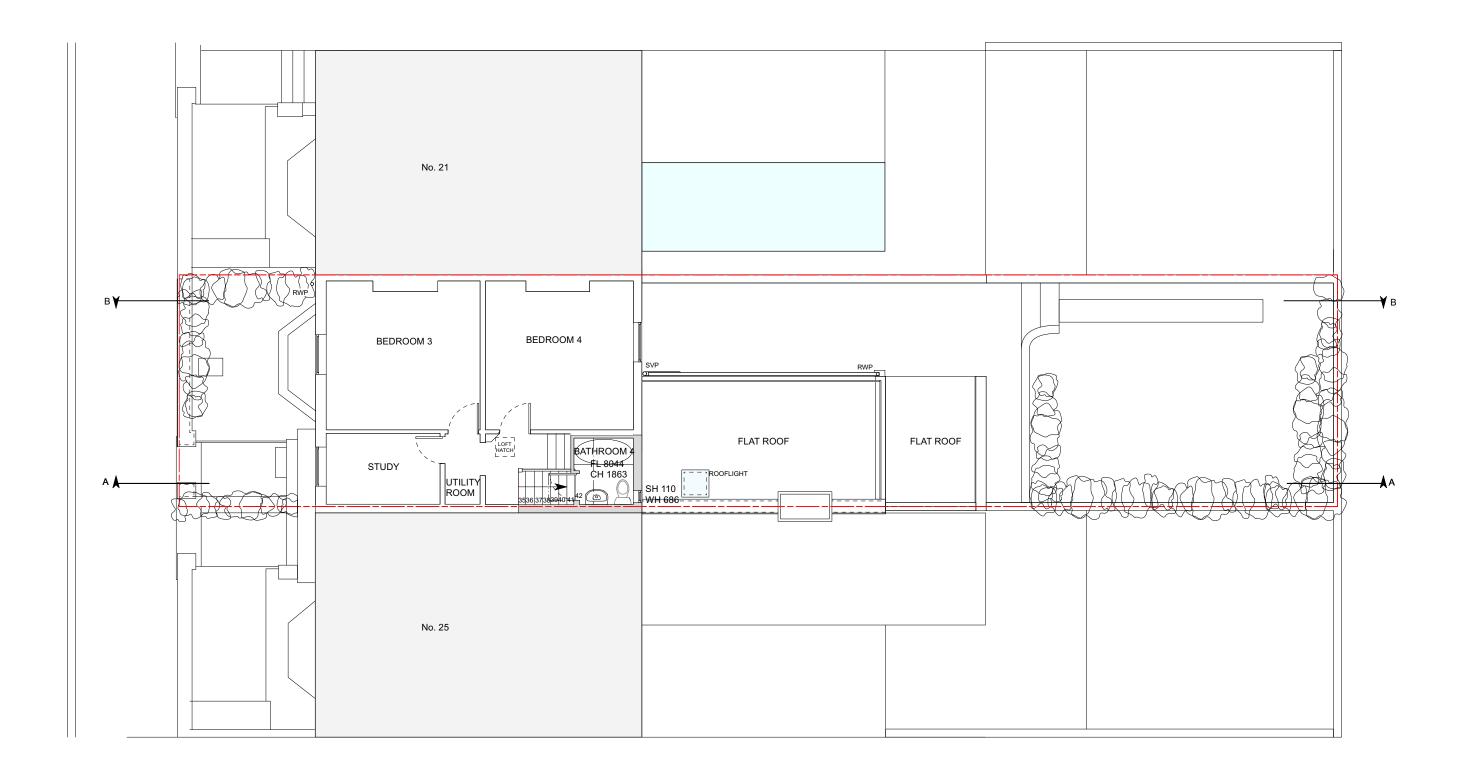

## **EXISTING MEZZANINE FLOOR PLAN**

| REV | DATE DESCRIPTION | REV. | DATE  | DESCRIPTION | REV. | DATE | DESCRIPTION | NOTE:                                                                                                     | CLIENT:                               | PROJECT:                                                      |       |
|-----|------------------|------|-------|-------------|------|------|-------------|-----------------------------------------------------------------------------------------------------------|---------------------------------------|---------------------------------------------------------------|-------|
|     |                  |      | ·<br> |             |      |      |             | ALL DIMENSIONS ARE IN MILLIMETERS.<br>INCONSISTENCIES ARE TO BE REPORTED TO<br>THE ARCHITECT IMMEDIATELY. | ALEX MICHIE                           | CONVERSION OF TWO FLATS TO<br>SINGLE-FAMILY DWELLING<br>HOUSE |       |
|     |                  |      |       |             |      |      |             | COPYRIGHT IS HELD BY SIMON MILLER<br>ARCHITECTS LTD.                                                      | SITE:                                 | DRAWING TITLE:                                                | info@ |
|     |                  |      |       |             |      |      |             |                                                                                                           | 23 BOSCASTLE ROAD,<br>LONDON, NW5 1EE | EXISTING MEZZANINE FLOOR<br>PLAN                              |       |
|     |                  |      |       |             |      |      |             |                                                                                                           |                                       |                                                               |       |