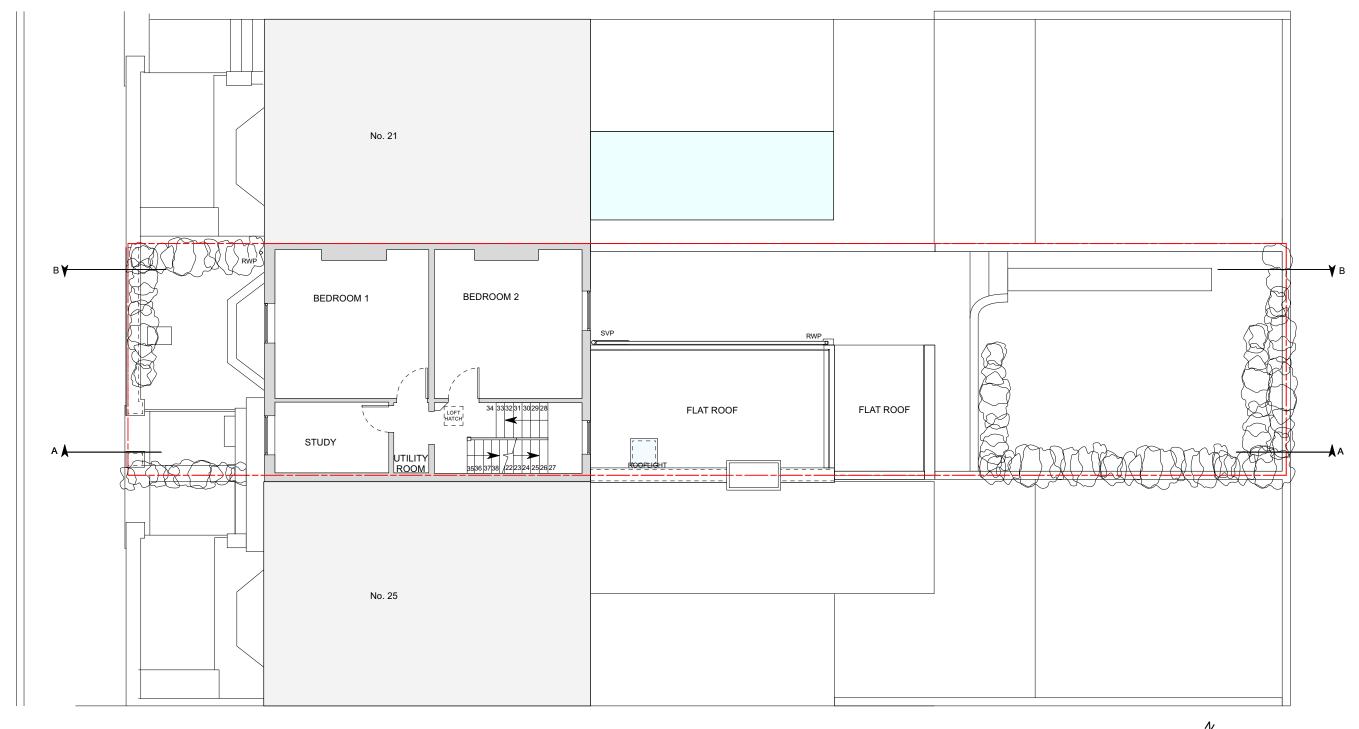

NEIGHBOURING PROPERTIES NOT SURVEYED

1:100

ASSUMED BOUNDARY

## FOR FULL PLANNING PERMISSION **EXISTING SECOND FLOOR PLAN** REV. DATE DESCRIPTION REV. DATE DESCRIPTION REV. DATE DESCRIPTION CLIENT: PROJECT: JULY 2023 SIMON MILLER ALL DIMENSIONS ARE IN MILLIMETERS. INCONSISTENCIES ARE TO BE REPORTED TO CONVERSION OF TWO FLATS TO SINGLE-FAMILY DWELLING HOUSE ARCHITECTS ALEX MICHIE DRAWN BY: THE ARCHITECT IMMEDIATELY. T+44 (0)20 8201 9875 SCALE: 1:100 @ A3 COPYRIGHT IS HELD BY SIMON MILLER ARCHITECTS LTD. SITE: DRAWING TITLE: info@simonmillerarchitects.com simonmillerarchitects REVISION: 23 BOSCASTLE ROAD, LONDON, NW5 1EE EXISTING SECOND FLOOR PLAN 11 Portsdown Mews Temple Fortune London NW11 7HD 567 EX- COU - 04