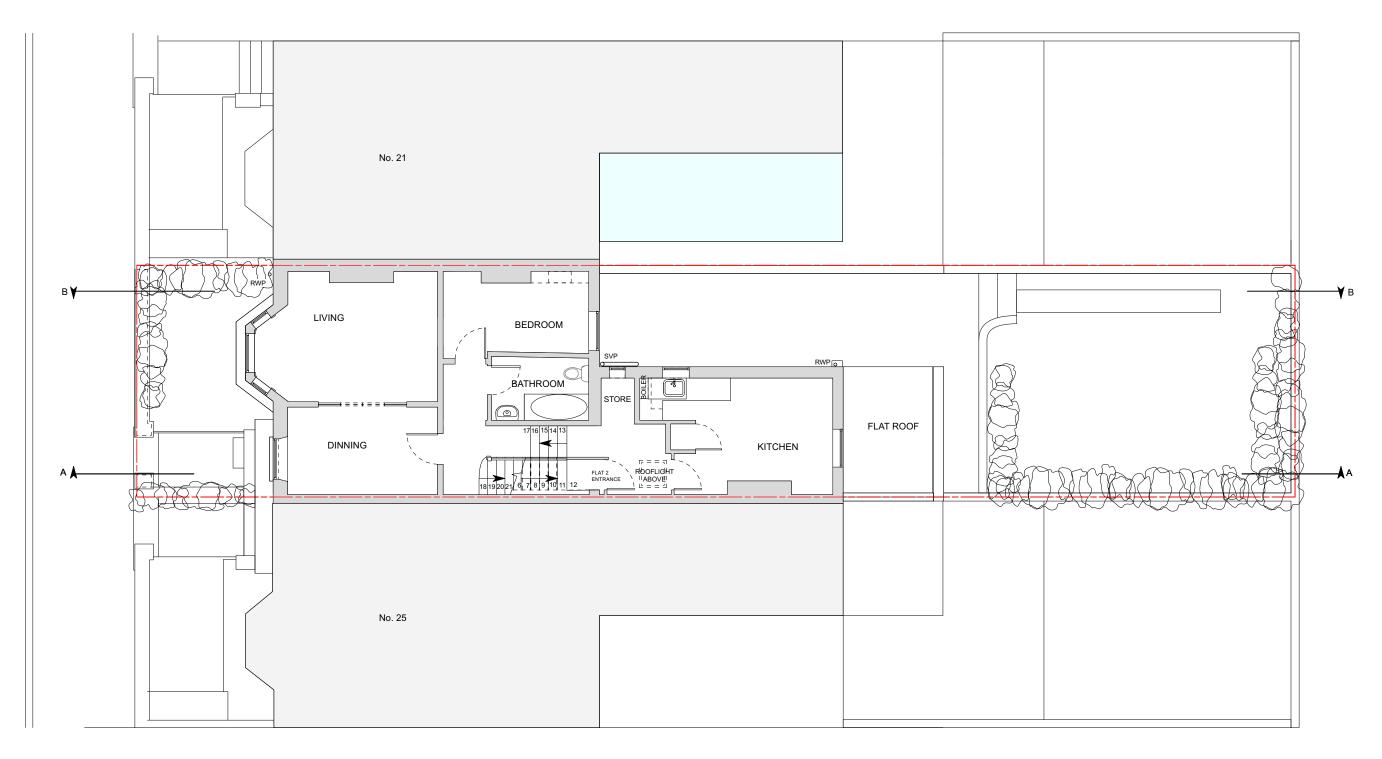

## **EXISTING FIRST FLOOR PLAN**

| REV. | DATE | DESCRIPTION | REV. | DATE | DESCRIPTION | REV. | DATE | DESCRIPTION | NOTE:                                                                                                     | CLIENT:                               | PROJECT:                                                      |       |
|------|------|-------------|------|------|-------------|------|------|-------------|-----------------------------------------------------------------------------------------------------------|---------------------------------------|---------------------------------------------------------------|-------|
|      |      |             |      |      |             |      |      |             | ALL DIMENSIONS ARE IN MILLIMETERS.<br>INCONSISTENCIES ARE TO BE REPORTED TO<br>THE ARCHITECT IMMEDIATELY. | ALEX MICHIE                           | CONVERSION OF TWO FLATS TO<br>SINGLE-FAMILY DWELLING<br>HOUSE |       |
|      |      |             |      |      |             |      |      |             | COPYRIGHT IS HELD BY SIMON MILLER<br>ARCHITECTS LTD.                                                      | SITE:                                 | DRAWING TITLE:                                                | info@ |
|      |      |             |      |      |             |      |      |             | -                                                                                                         | 23 BOSCASTLE ROAD,<br>LONDON, NW5 1EE | EXISTING FIRST FLOOR PLAN                                     |       |