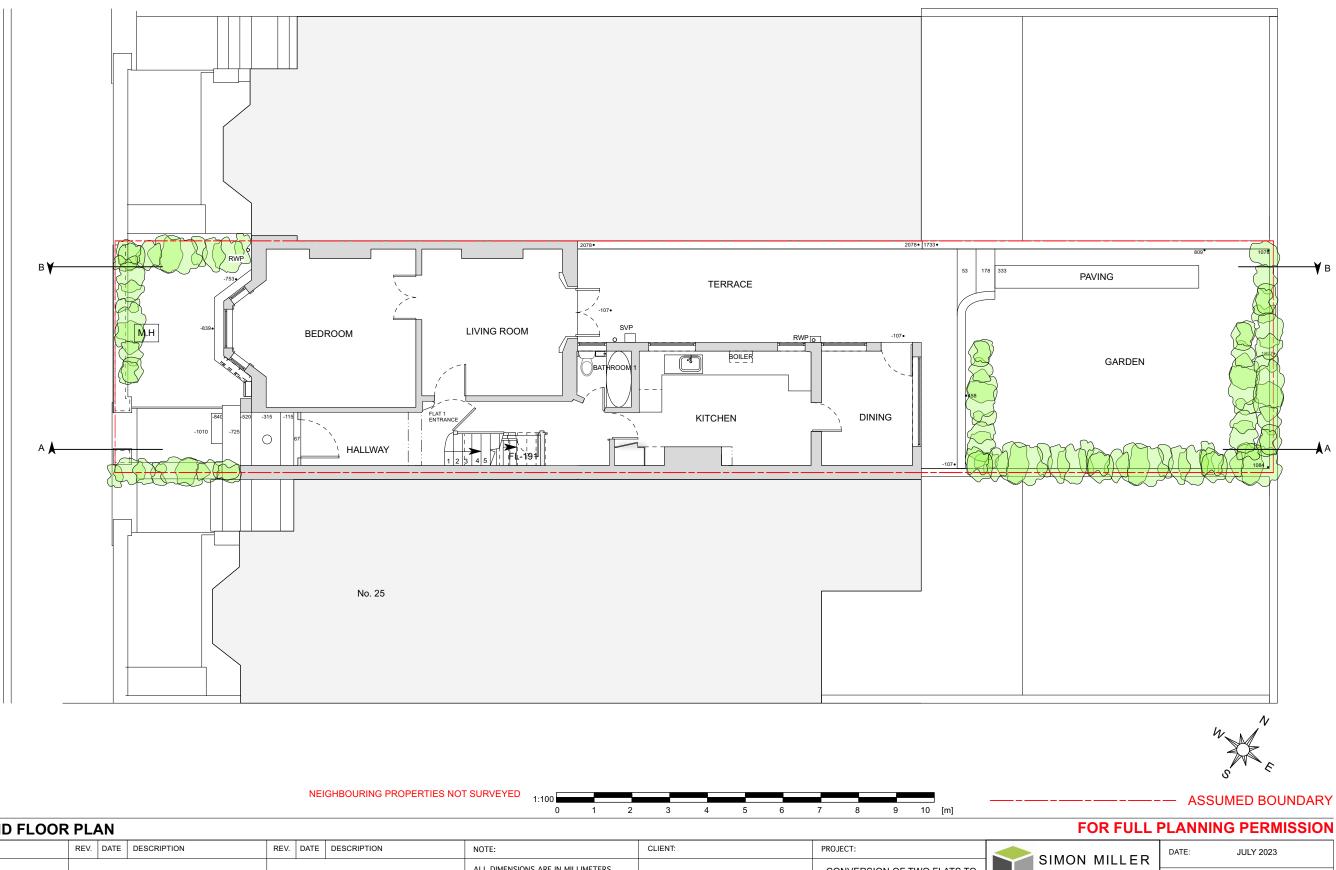

## EXISTING GROUND FLOOR PLAN

| REV | DATE | DESCRIPTION | REV. | DATE | DESCRIPTION | REV. | DATE | DESCRIPTION | NOTE:                                                                                                     | CLIENT:                               | PROJECT:                                                      |                    |
|-----|------|-------------|------|------|-------------|------|------|-------------|-----------------------------------------------------------------------------------------------------------|---------------------------------------|---------------------------------------------------------------|--------------------|
|     |      |             |      |      |             |      |      |             | ALL DIMENSIONS ARE IN MILLIMETERS.<br>INCONSISTENCIES ARE TO BE REPORTED TO<br>THE ARCHITECT IMMEDIATELY. | ALEX MICHIE                           | CONVERSION OF TWO FLATS TO<br>SINGLE-FAMILY DWELLING<br>HOUSE | SII<br>A F<br>T+44 |
|     |      |             |      |      |             |      |      |             | COPYRIGHT IS HELD BY SIMON MILLER<br>ARCHITECTS LTD.                                                      | SITE:                                 | DRAWING TITLE:                                                | info@simonm<br>sir |
|     |      |             |      |      |             |      |      |             | -                                                                                                         | 23 BOSCASTLE ROAD,<br>LONDON, NW5 1EE | EXISTING GROUND FLOOR PLAN                                    | 1                  |
|     |      |             |      |      |             |      |      |             |                                                                                                           |                                       |                                                               |                    |

| SIMON MILLER                                           | DATE:         | JULY 20 | 23        |
|--------------------------------------------------------|---------------|---------|-----------|
| ARCHITECTS                                             | DRAWN BY:     | TJ      |           |
| T+44 (0)20 8201 9875                                   | SCALE:        | 1:100 @ | A3        |
| simonmillerarchitects.com<br>simonmillerarchitects     | DRAWING NO .: |         | REVISION: |
| 11 Portsdown Mews<br>Temple Fortune<br>London NW11 7HD | 567 EX-COU-02 |         |           |