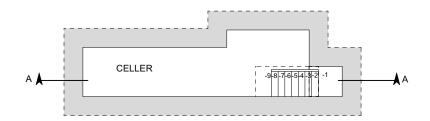

## EXISTING BASEMENT FLOOR PLAN

| REV. | DATE | DESCRIPTION | REV. | DATE | DESCRIPTION | REV. | DATE | DESCRIPTION | NOTE:                                                                                                     | CLIENT:                               | PROJECT:                                                      |       |
|------|------|-------------|------|------|-------------|------|------|-------------|-----------------------------------------------------------------------------------------------------------|---------------------------------------|---------------------------------------------------------------|-------|
|      |      |             |      |      |             |      |      |             | ALL DIMENSIONS ARE IN MILLIMETERS.<br>INCONSISTENCIES ARE TO BE REPORTED TO<br>THE ARCHITECT IMMEDIATELY. | ALEX MICHIE                           | CONVERSION OF TWO FLATS TO<br>SINGLE-FAMILY DWELLING<br>HOUSE |       |
|      |      |             |      |      |             |      |      |             | COPYRIGHT IS HELD BY SIMON MILLER<br>ARCHITECTS LTD.                                                      | SITE:                                 | DRAWING TITLE:                                                | info@ |
|      |      |             |      |      |             |      |      |             | -                                                                                                         | 23 BOSCASTLE ROAD,<br>LONDON, NW5 1EE | EXISTING BASEMENT FLOOR<br>PLAN                               |       |
|      |      |             |      |      |             |      |      |             |                                                                                                           |                                       |                                                               |       |

## ------ ASSUMED BOUNDARY