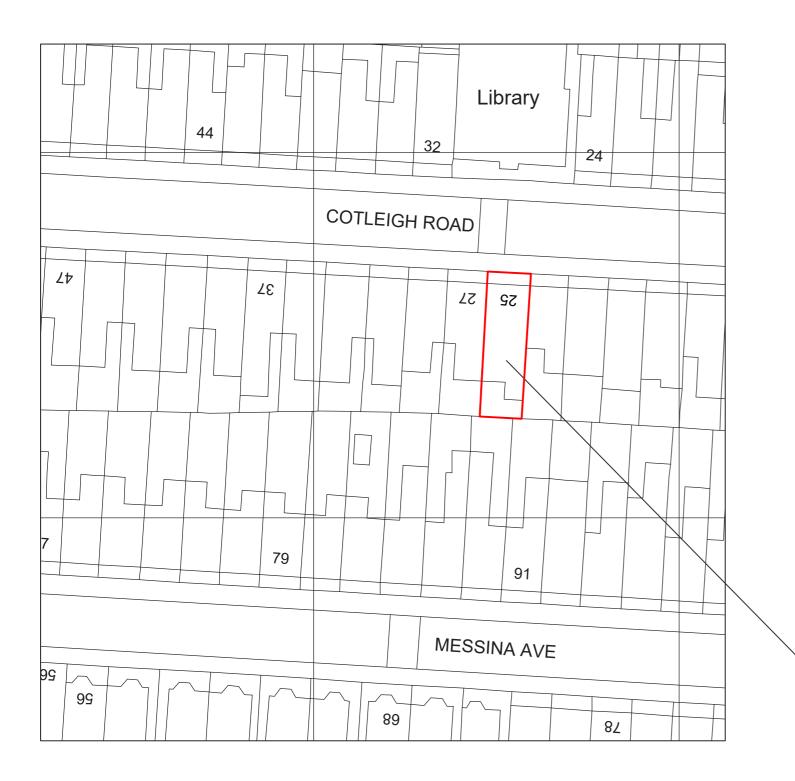

Artisan Arena Ltd Flat 115 Hartingtons Court London N4 2WN 07476887413

RED LINE DENOTES SITE BOUNDARY

EXISTING BLOCK PLAN PROJECT / CLIENT

Cotleigh Road 25a

NW6 2NL

DRAWING No.

OII

DRAWN BY

JB

DATE CREATED 04.09.2023

1:500@A3

A 04.09.2

04.09.2023 Drawing amended