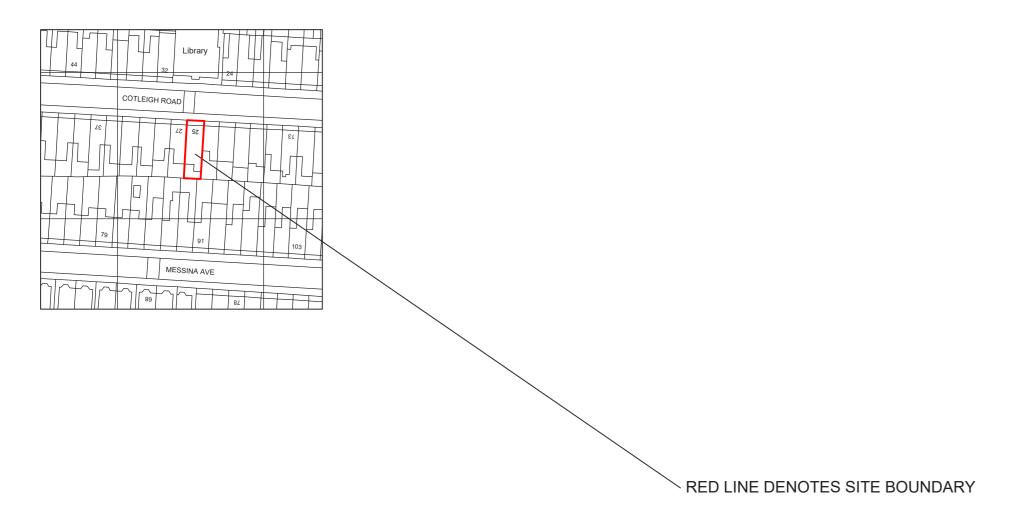

Cotleigh Road 25a

NW6 2NL

DRAWING No.
010
DRAWN BY

JB

DATE CREATED 04.09.2023

SCALE 1:1250@A3

REVISION HISTORY
A 04.09.2023

Drawing amended

Artisan Arena Ltd Flat 115 Hartingtons Court London N4 2WN 07476887413

RED LINE DENOTES SITE BOUNDARY

EXISTING BLOCK PLAN PROJECT / CLIENT

Cotleigh Road 25a

NW6 2NL

DRAWING No.

OII

DRAWN BY