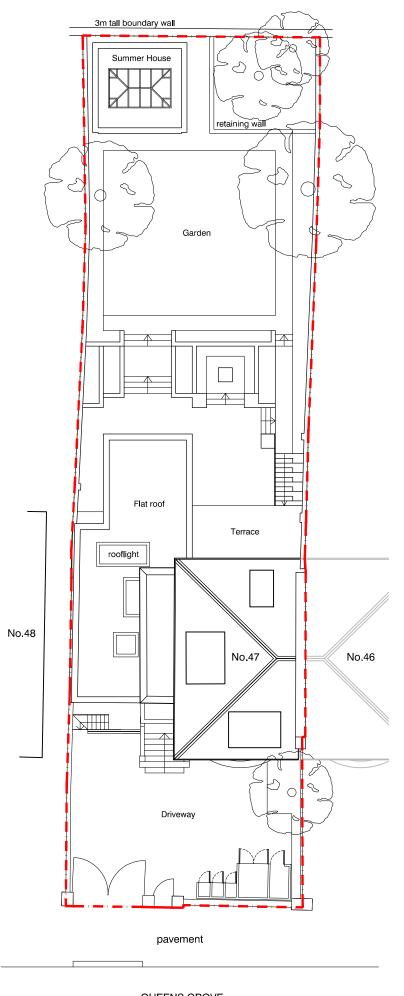

EXISTING SITE PLAN Scale 1:200

**QUEENS GROVE** 

Scale 1:200

Site boundary

Date.