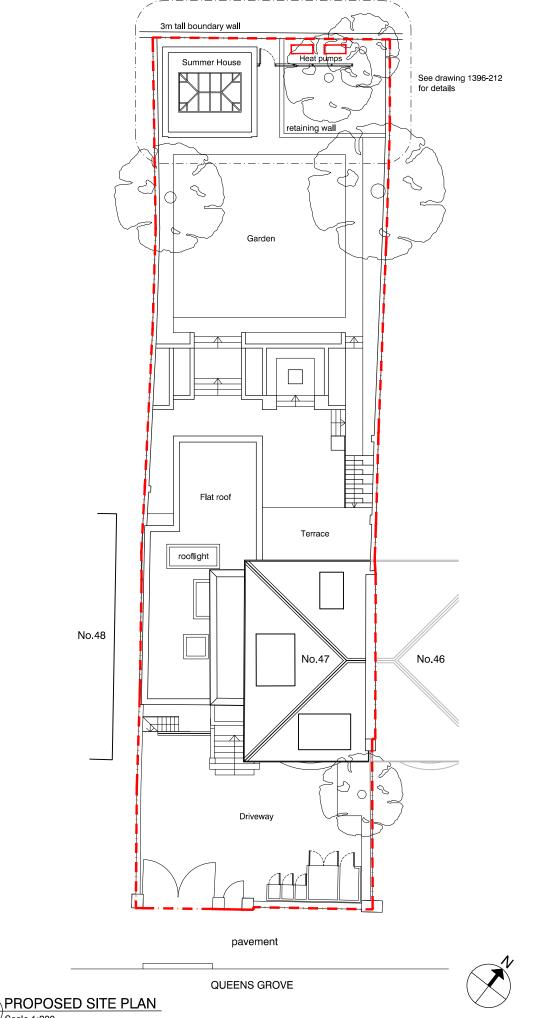

EXISTING & PROPOSED SITE PLAN **HEAT PUMPS** 

| Drawing No.    |            | Rev         |                |
|----------------|------------|-------------|----------------|
| 1396-105       |            | /           |                |
| Scale<br>1:200 | Size<br>A3 | Drawn<br>SA | Date JUNE 2021 |