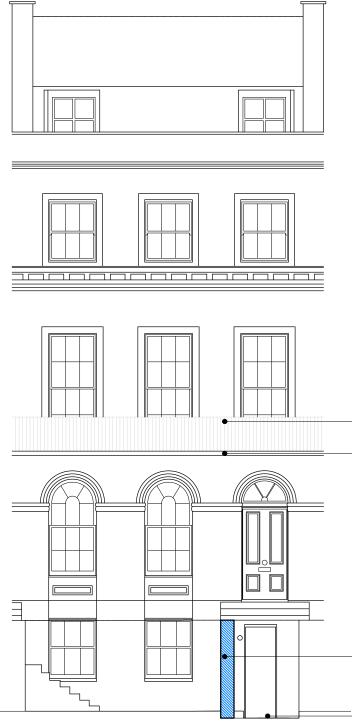

ALL RIGHTS RESERVED

Asphalt to balcony to be replaced

Balustrade to be refurbished

enclose foyer space with storage

New 350mm wall to

Floor lowered to match proposed lower ground floor