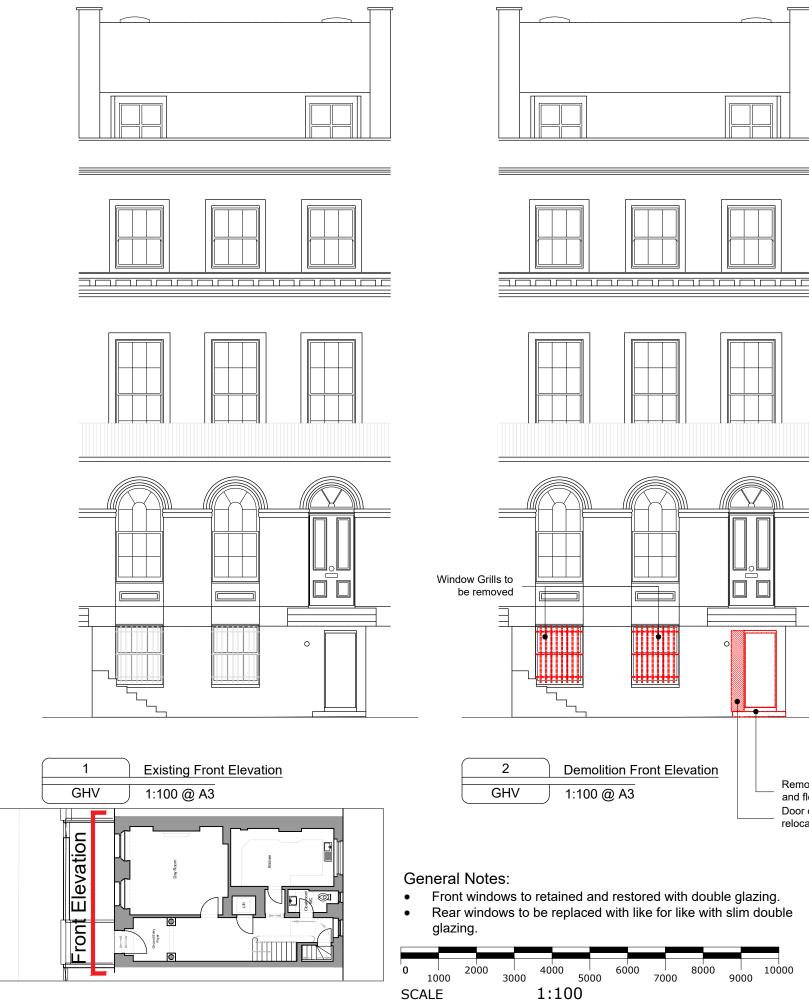

Rear windows to be replaced with like for like with slim double

| 10000 9000 8000

Removed steps

and floor lowered Door opening relocated

Project 25 Chester Terrace London, NW1 4ND Drawing Existing/Demolition/ Front Elevation

## Planning & LBC

|            | P01 Conservation rooflight removed<br>from front elevation |          | .27 EG |
|------------|------------------------------------------------------------|----------|--------|
|            | Rev Notes                                                  | Date     | Ву     |
|            | Date                                                       | Scale    | Drawn  |
|            | Oct 22                                                     | 1:100@A3 | CS     |
| n/Proposed | drwg. no                                                   |          | Rev.   |
|            | GHV-210                                                    |          | P01    |
|            |                                                            |          |        |