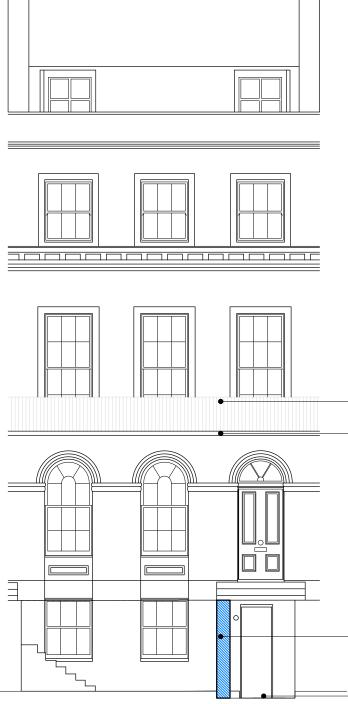

ALL RIGHTS RESERVED

Asphalt to balcony to be replaced

Balustrade to be refurbished

enclose foyer space with storage

New 350mm wall to

Floor lowered to match proposed lower ground floor