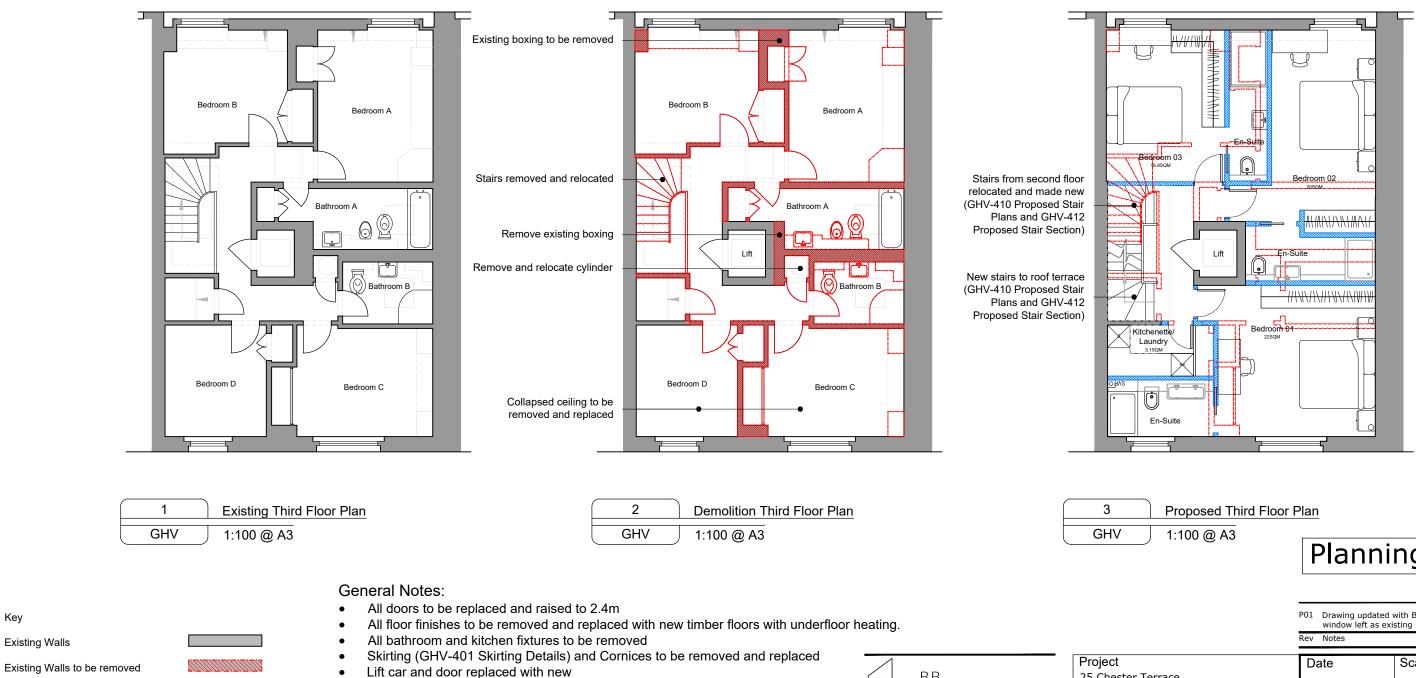

## | 10000 9000 0 4000 6000 8000 2000 Ζ 3000 5000 7000 1000 1:100 SCALE

Key

Existing Walls

Proposed Walls

Existing Walls/Fixtures to be removed

ΒB PARTNERSHIP CHARTERED ARCHITECTS Studios 33-34, 10 Hornsey St, London. N7 8EL Tel 020 7336 8555 - e-mail - architect@bbpartnership.co.uk © 2022 BB PARTNERSHIP LIMITED

25 Chester Terrace London, NW1 4ND Drawing Existing/Demolition Third Floor Plan ALL RIGHTS RESERVED

## Planning & LBC

|            | P01 Drawing updated with Bedroom 01 23.<br>window left as existing |          |       |
|------------|--------------------------------------------------------------------|----------|-------|
|            | Rev Notes                                                          | Date     | Ву    |
|            | Date                                                               | Scale    | Drawn |
|            | Oct 22                                                             | 1:100@A3 | CS    |
| n/Proposed | drwg. no                                                           |          | Rev.  |
|            | GHV-204                                                            |          | P01   |
|            |                                                                    |          |       |