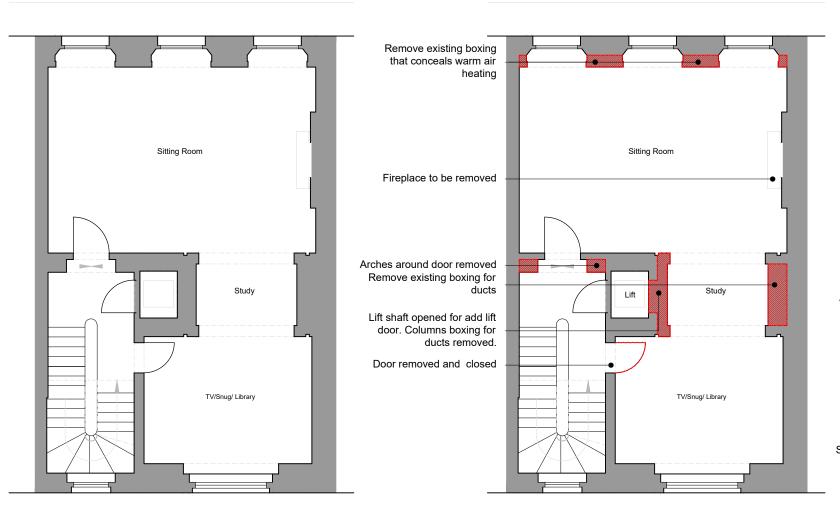

1 Existing First Floor Plan
GHV 1:100 @ A3

Key

**Existing Walls** 

Proposed Walls

Existing Walls to be removed

Existing Walls/Fixtures to be removed

Demolition First Floor Plan

GHV 1:100 @ A3

## General Notes:

- All doors to be replaced and raised to 2.7m
- All floor finishes to be removed and replaced with new timber floors with underfloor heating.
- All bathroom and kitchen fixtures to be removed
- Skirting (GHV-401 Skirting Details) and Cornices to be removed and replaced
- Lift car and door replaced with new