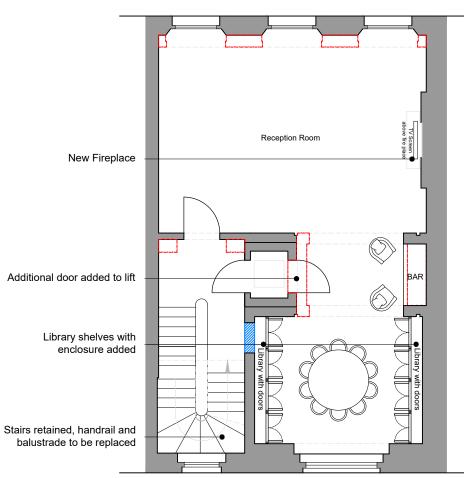

3 Proposed First Floor Plan
GHV 1:100 @ A3

Planning & LBC

## General Notes:

- All doors to be replaced and raised to 2.7m
- All floor finishes to be removed and replaced with new timber floors with underfloor heating.
- All bathroom and kitchen fixtures to be removed
- Skirting (GHV-401 Skirting Details) and Cornices to be removed and replaced
- Lift car and door replaced with new