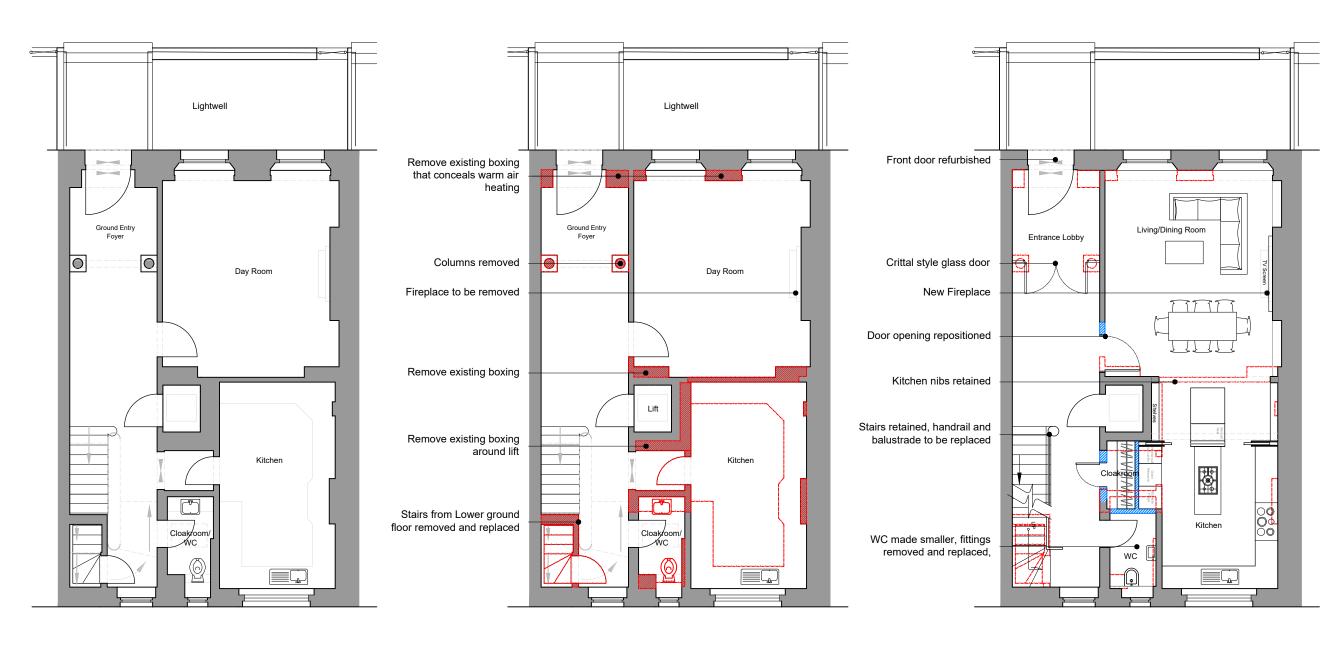

1 Existing Ground Floor Plan
GHV 1:100 @ A3

Key

**Existing Walls** 

Proposed Walls

Existing Walls to be removed

Existing Walls/Fixtures to be removed

Demolition Ground Floor Plan

GHV 1:100 @ A3

## General Notes:

- All doors to be replaced and raised to 2.7m
- All floor finishes to be removed and replaced with new timber floors with underfloor heating.
- All bathroom and kitchen fixtures to be removed
- Skirting (GHV-401 Skirting Details) and Cornices to be removed and replaced
- Lift car and door replaced with new