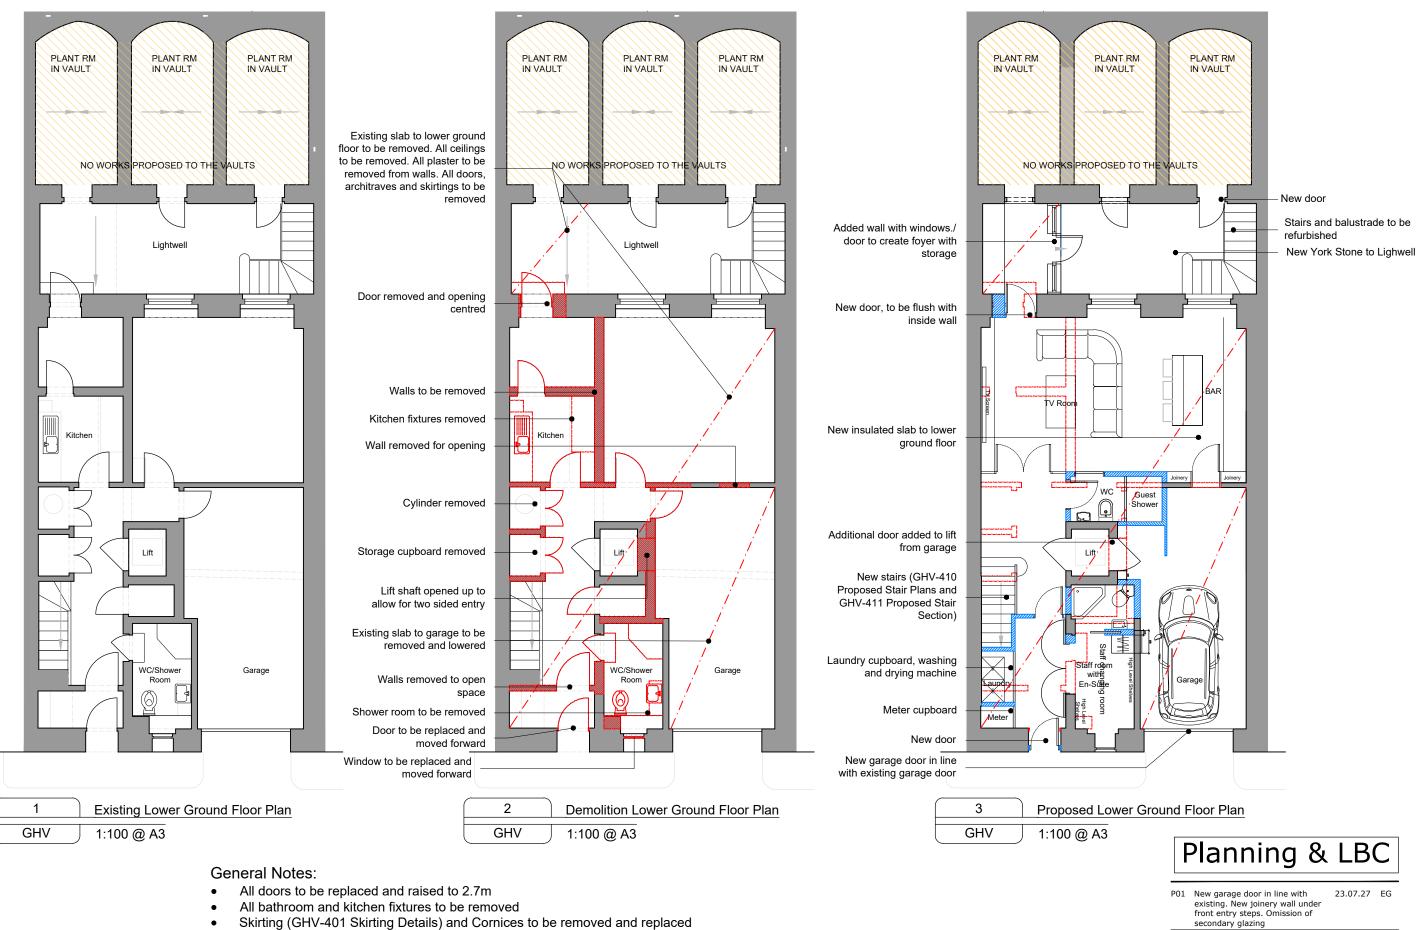

Lift car and door replaced with new •

Key

Existing Walls

Proposed Walls

No works proposed

Existing Walls to be removed

Existing Walls/Fixtures to be removed

BΒ PARTNERSHIP CHARTERED ARCHITECTS Studios 33-34, 10 Hornsey St, London. N7 8EL Tel 020 7336 8555 - e-mail - architect@bbpartnership.co.uk © 2022 BB PARTNERSHIP LIMITED

Project 25 Chester Terrace London, NW1 4ND Drawing Existing/Demolition Lower Ground Floor ALL RIGHTS RESERVED

|                      | P01 New garage door in line with<br>existing. New joinery wall under<br>front entry steps. Omission of<br>secondary glazing |        | 23.07.27 EG |       |
|----------------------|-----------------------------------------------------------------------------------------------------------------------------|--------|-------------|-------|
|                      | Rev Notes                                                                                                                   |        | Date        | Ву    |
|                      | Date                                                                                                                        | Scale  |             | Drawn |
|                      | Oct 22                                                                                                                      | 1:1000 | DA3         | CS    |
|                      | drwg. no                                                                                                                    |        |             | Rev.  |
| n/Proposed<br>r Plan | GHV-200                                                                                                                     |        |             | P01   |
| ED                   | CHECK ALL DIMENSIONS ON SITE                                                                                                |        |             |       |