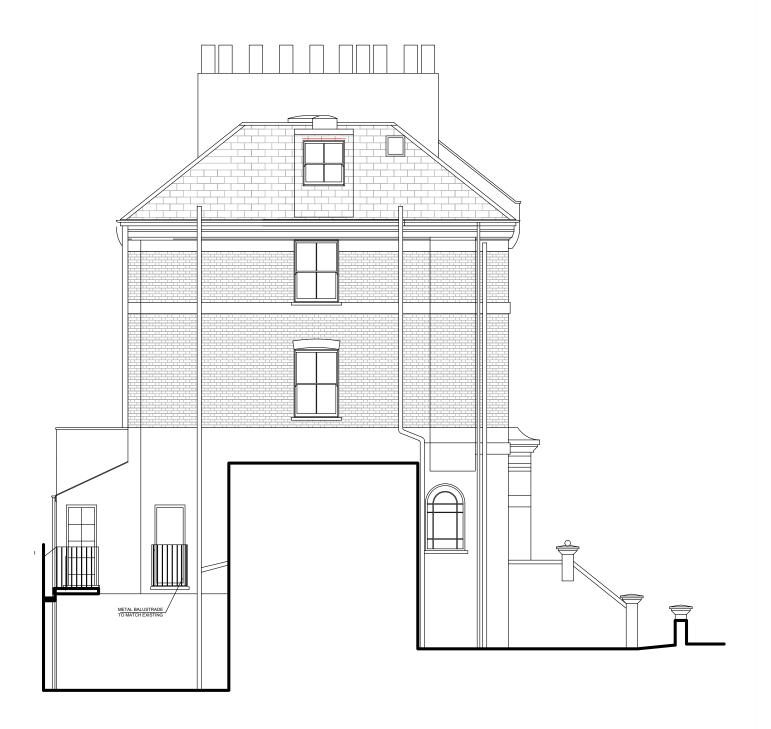

**A3** 

1:100 @ A3

| 23HW -0 | 02.201P | 2 |
|---------|---------|---|
|         |         |   |
|         |         |   |

PROPOSED SIDE AND REAR ELEVATIONS

REVISION