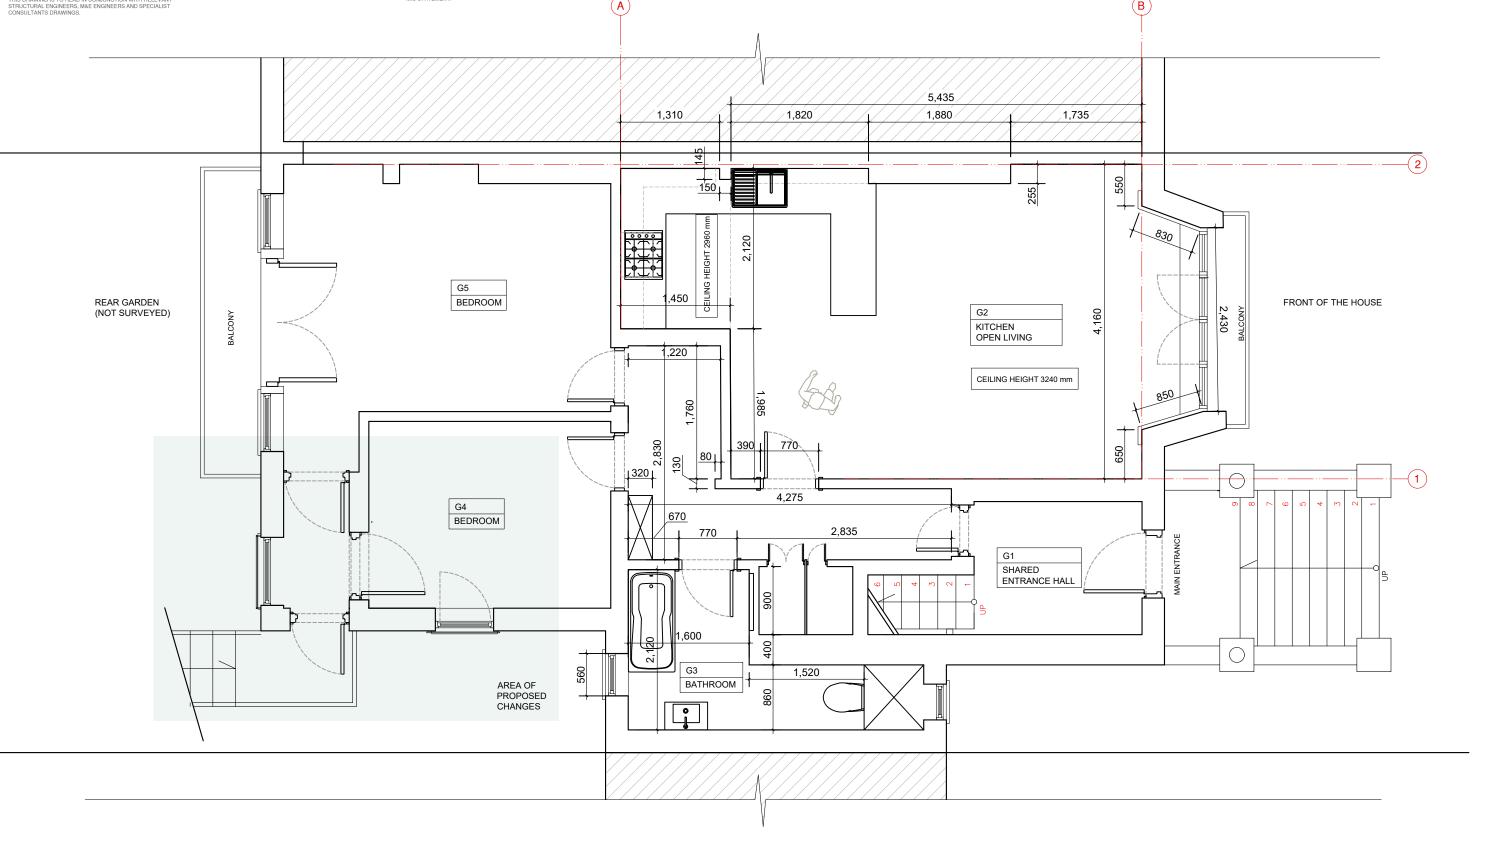

METERS\_SCALE 1:50

|                                          | PURPOSE OF ISSUE Information Comment |          |          | CLIENT  |            | DRAWING STATUS |           | PROJECT                                          | DRAWING NO    | REVISION             |       |
|------------------------------------------|--------------------------------------|----------|----------|---------|------------|----------------|-----------|--------------------------------------------------|---------------|----------------------|-------|
| ARCHITEKTAS info@architektas.co.uk       |                                      |          |          | PRIVATE |            | PLANNING       |           | 23-2 Highgate W Hill,<br>Highgate, London N6 6NP | 23HW -01.100P | 2                    |       |
| www.architektas.co.uk<br>www.bent.design | Consents                             |          |          |         |            |                |           |                                                  | 3 3 ,         |                      |       |
|                                          | Building Control Tender              |          |          | DRAWN   | START DATE | CHECKED        | SCALE     | SHEET SIZE                                       | DRAWING TITLE |                      |       |
|                                          | Contract<br>Construction             | REV DATE | NOTES DI | AR      | 03/03/21   | AR             | 1:50 @ A3 | А3                                               | Р             | ROPOSED SITUATION LA | AYOUT |