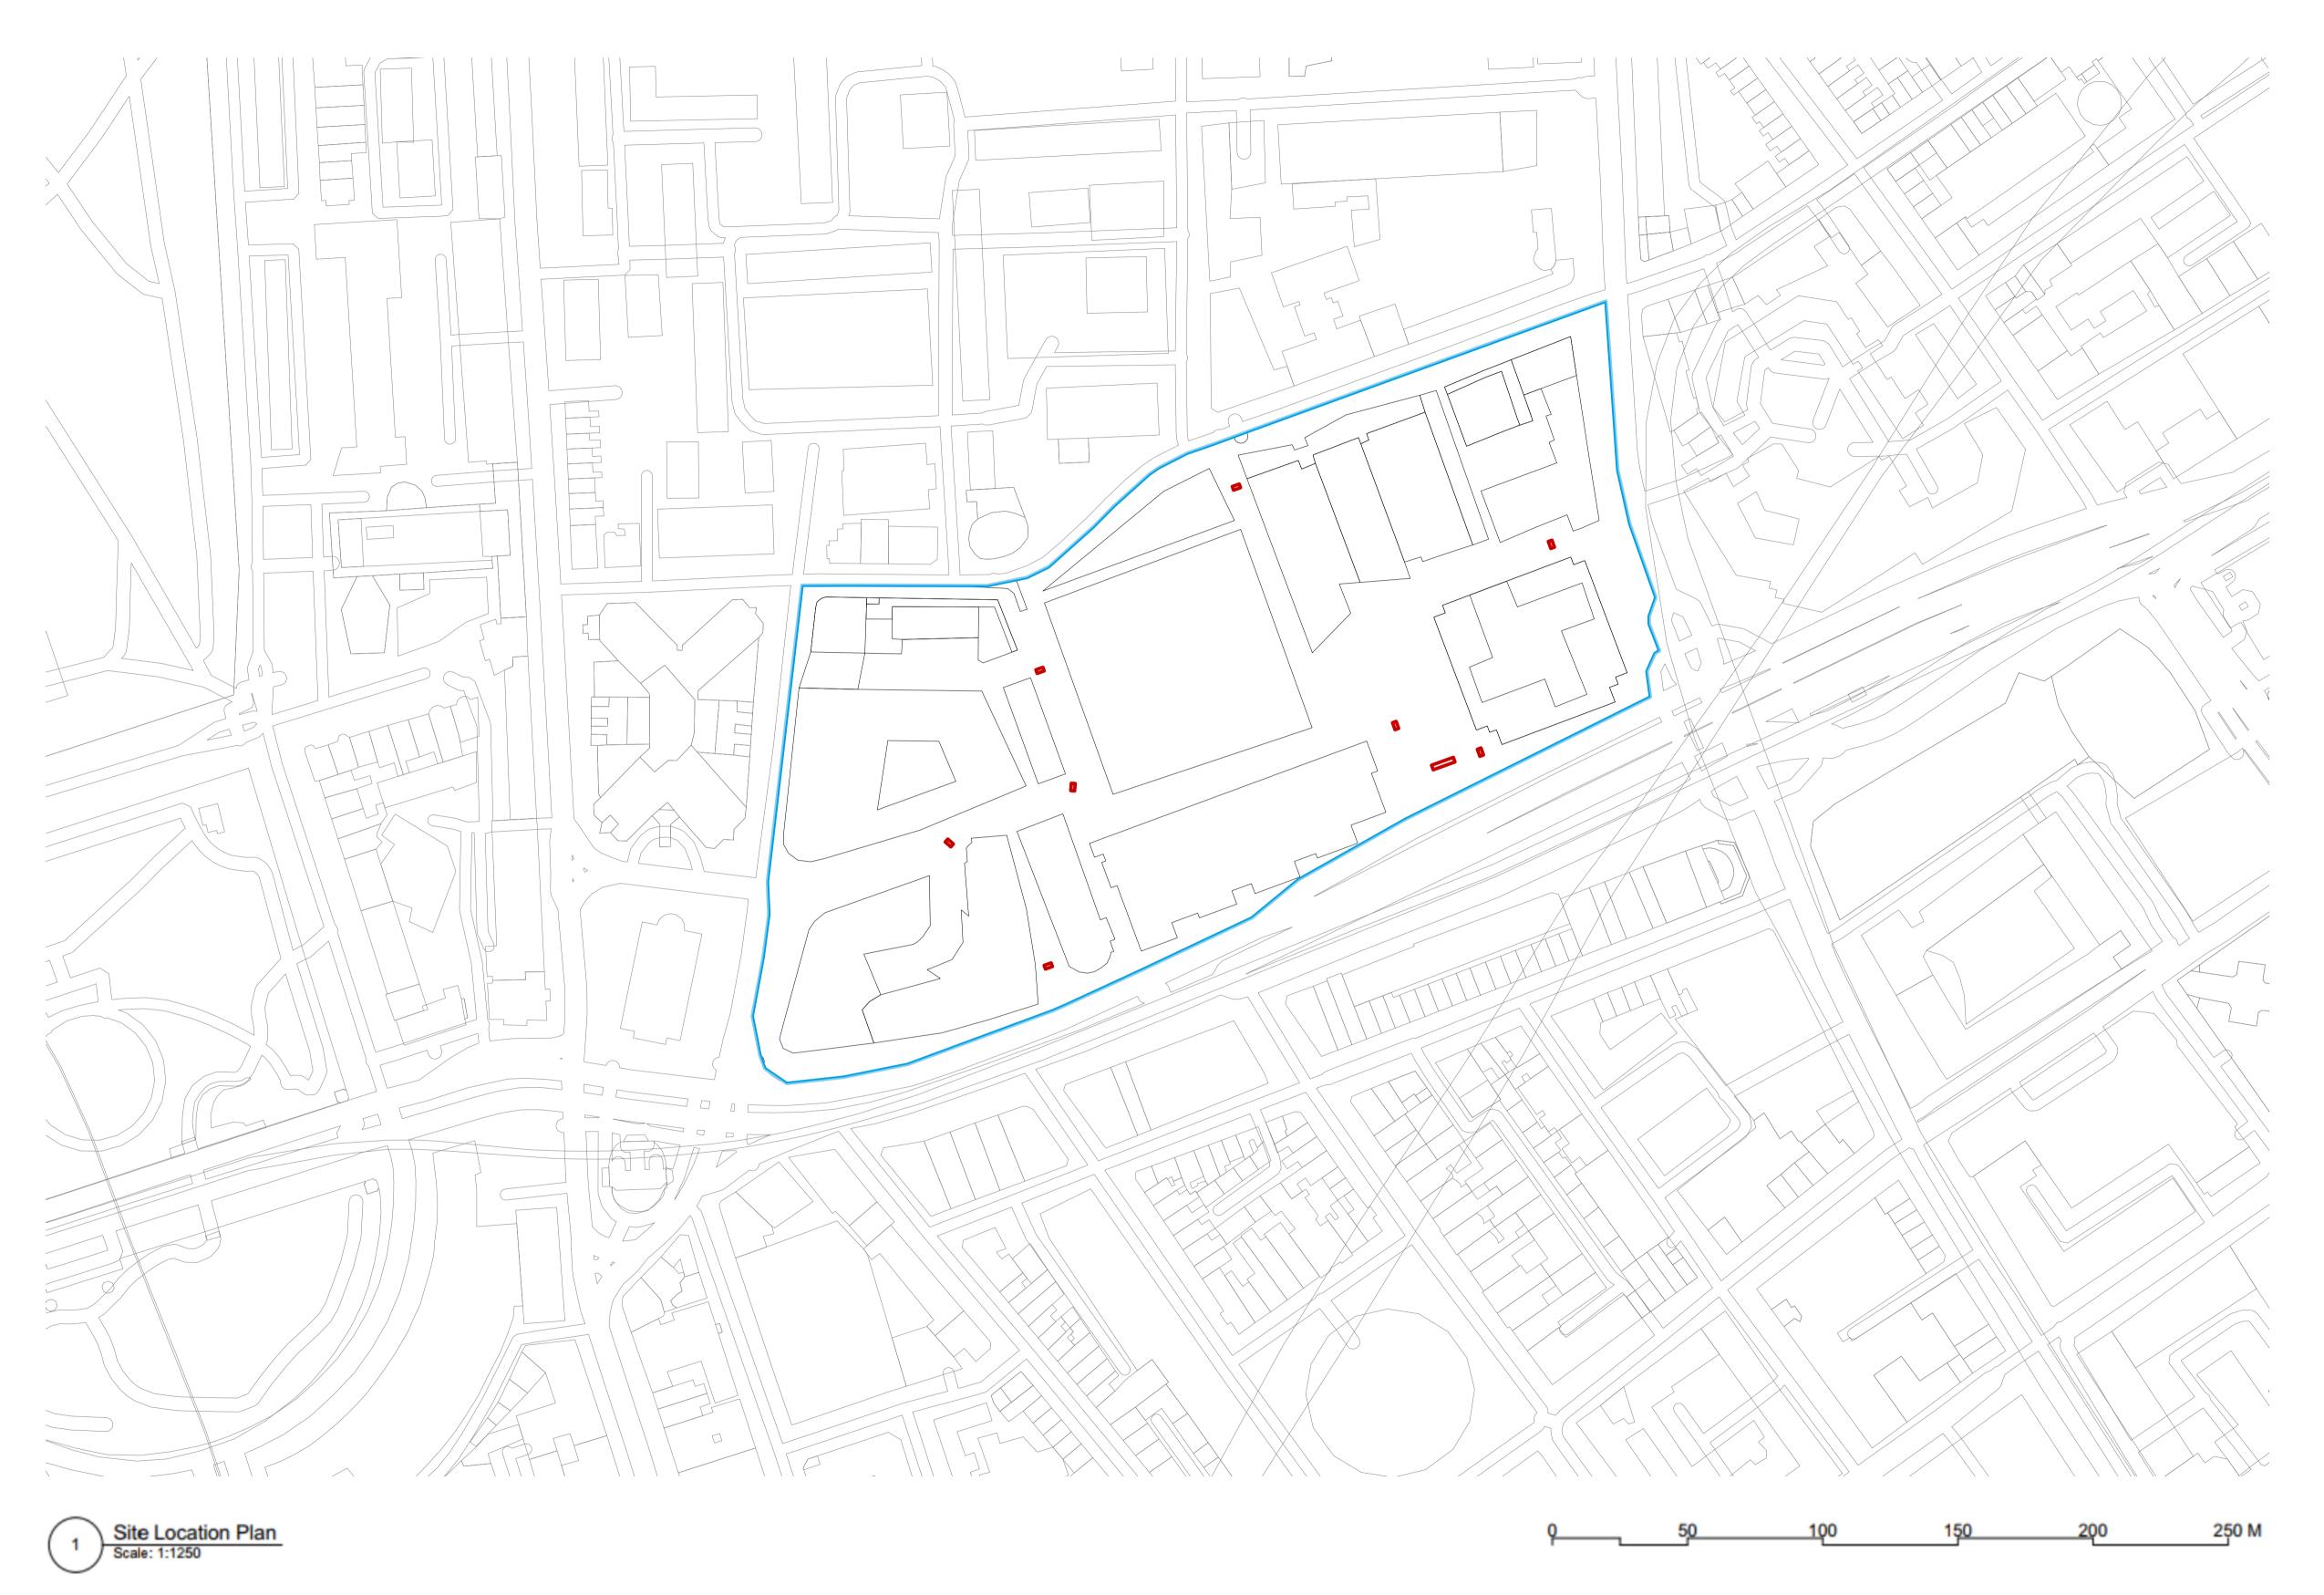

## SCHEDULE REFERENCES

REVISION SCHEDULE

revision date DESCRIPTION **ISSUED BY** 17/11/2022 20/01/2023 AD AD

status: Planning

Nex— 55 Whitfield St, London W1T 4AH

e: office@nex-architecture.com t: +44 20 7183 0900

—British Land

45 Seymour Street
London W1H 7LX

PROJECT: Regents Place

DRAWING: Site Location Plan

drawn: **WL** DATE: 20/01/2023 checked: scale: 1:1250 @ ISO A1 DRAWING NO.: REVISION 103-Nex-00-XX-DR-A-1001 R1