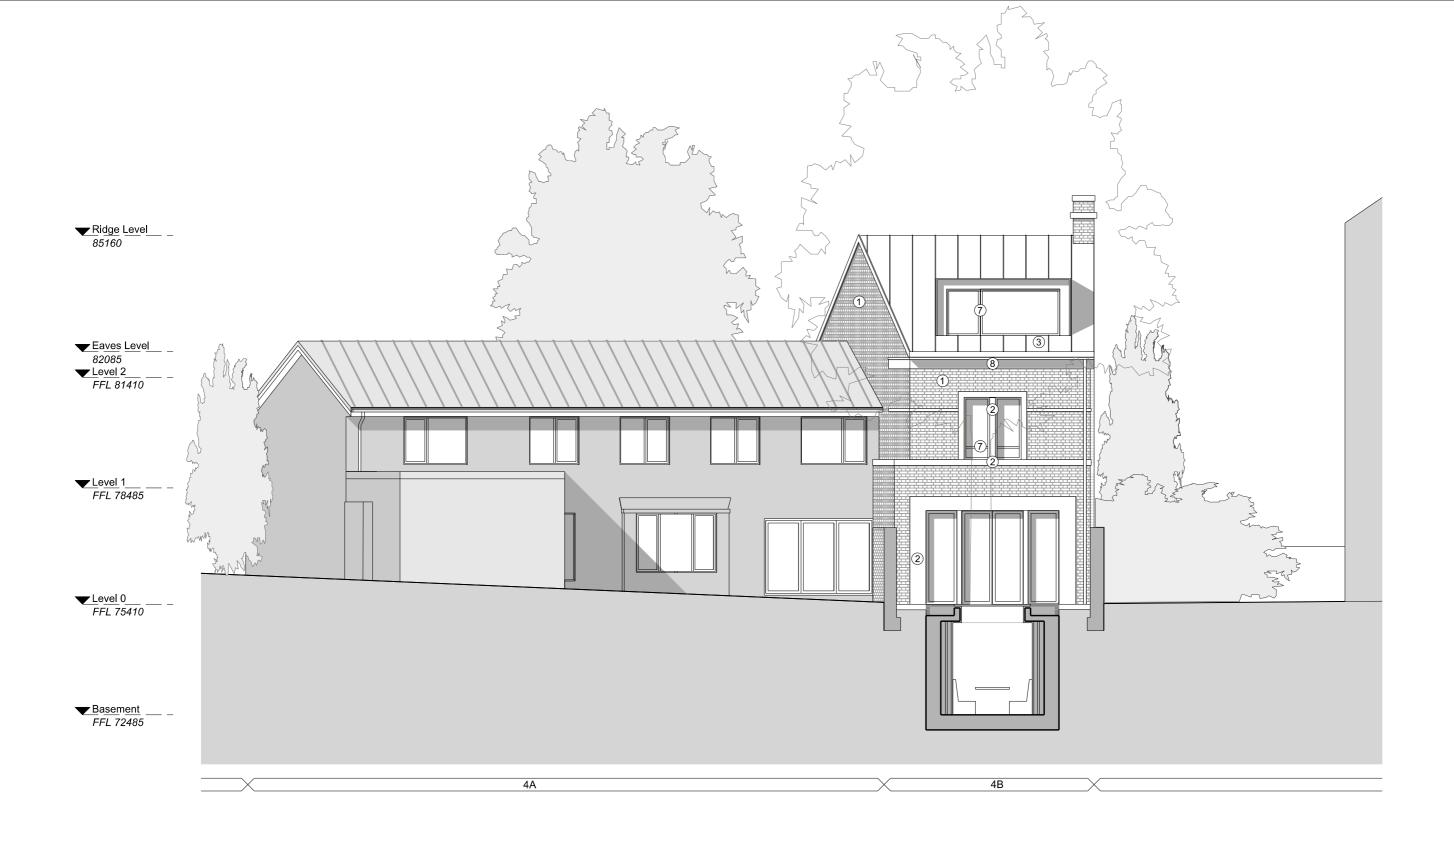

4b Hampstead Hill Gardens Hampstead, London, NW3 2PL

|        |                | 0    | 0.5   | _1       | 2           | 3                | М      |
|--------|----------------|------|-------|----------|-------------|------------------|--------|
|        | Project:       |      |       |          |             |                  |        |
|        | 4b Ha          | mps  | tead  | Hill G   | ardens      |                  |        |
|        | Hamp           | stea | d, Lo | ndon,    | NW3 2F      | L                |        |
|        | Drawing Title: |      |       |          |             |                  |        |
|        | Propo:         | sed  | East  | Eleva    | tion        |                  |        |
|        |                |      |       |          |             |                  |        |
| k      |                |      |       |          |             |                  |        |
| $\neg$ | Drawn By:      |      | Is    | sued By: |             | Date of First Is | sue:   |
|        | IMO            |      |       | LO       |             | 10.2019          |        |
|        | Project No:    |      |       |          | Scale @ A3: |                  |        |
|        | 18042          |      |       |          | 1:100       |                  |        |
|        | Drawling No    | ):   |       |          |             |                  | Revisi |
|        | PL_301         | l    |       |          |             |                  | P4     |