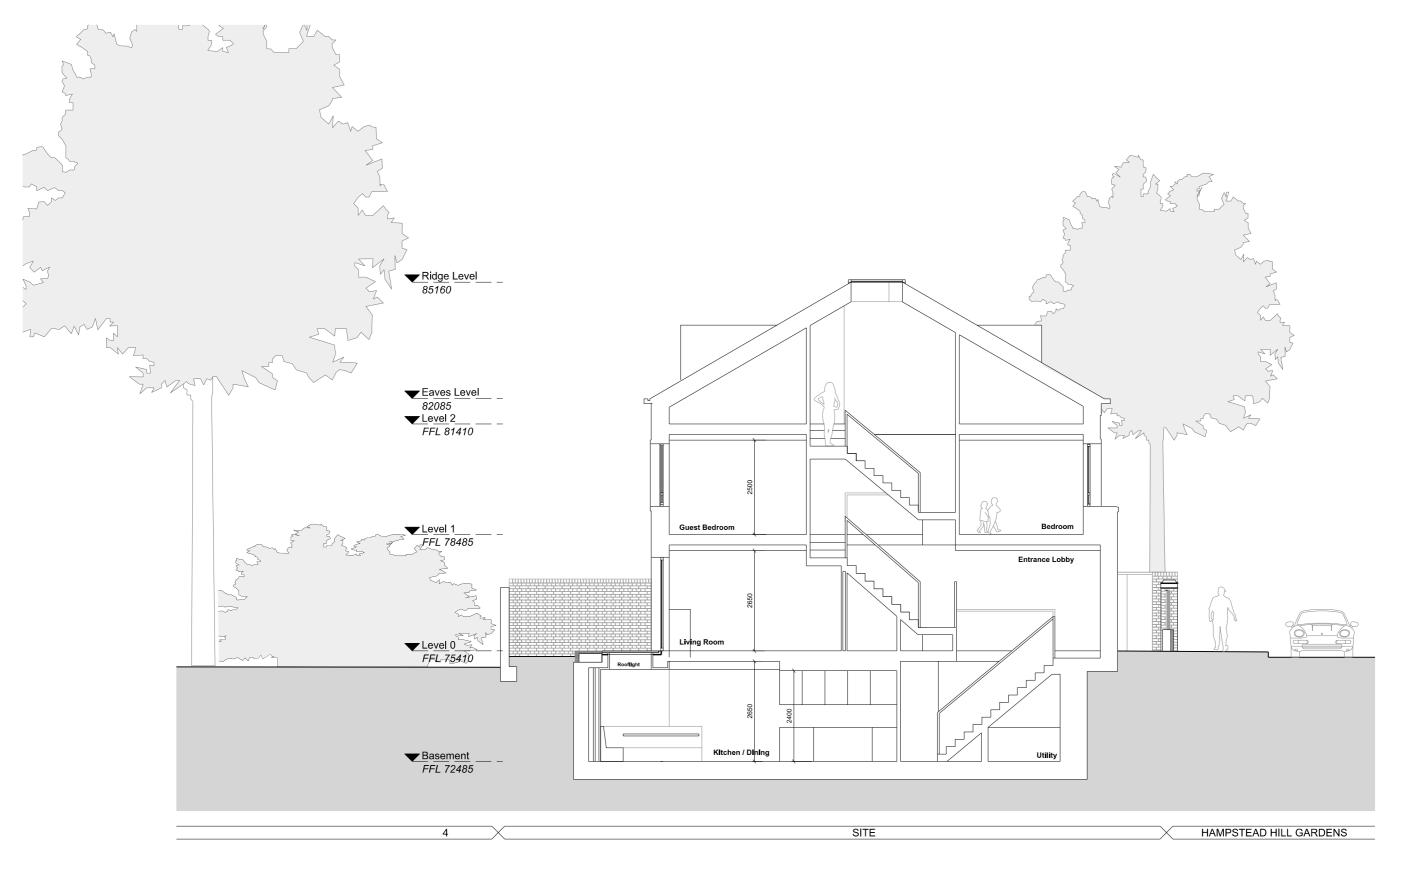

|        | 0                          | 0.5 | _1        | 2 | 3            |          |  |  |  |  |  |  |
|--------|----------------------------|-----|-----------|---|--------------|----------|--|--|--|--|--|--|
| _      |                            |     |           |   |              | М        |  |  |  |  |  |  |
|        | Project:                   |     |           |   |              |          |  |  |  |  |  |  |
|        | 4b Hampstead Hill Gardens  |     |           |   |              |          |  |  |  |  |  |  |
|        | Hampstead, London, NW3 2PL |     |           |   |              |          |  |  |  |  |  |  |
|        | Drawing Title:             |     |           |   |              |          |  |  |  |  |  |  |
|        | Proposed Section AA        |     |           |   |              |          |  |  |  |  |  |  |
|        |                            |     |           |   |              |          |  |  |  |  |  |  |
|        |                            |     |           |   |              |          |  |  |  |  |  |  |
| $\neg$ | Drawn By:                  | ı   | ssued By: |   | Date of Firs | t Issue: |  |  |  |  |  |  |
|        | IMO                        | - 1 | LO        |   | 110.201      | 9        |  |  |  |  |  |  |