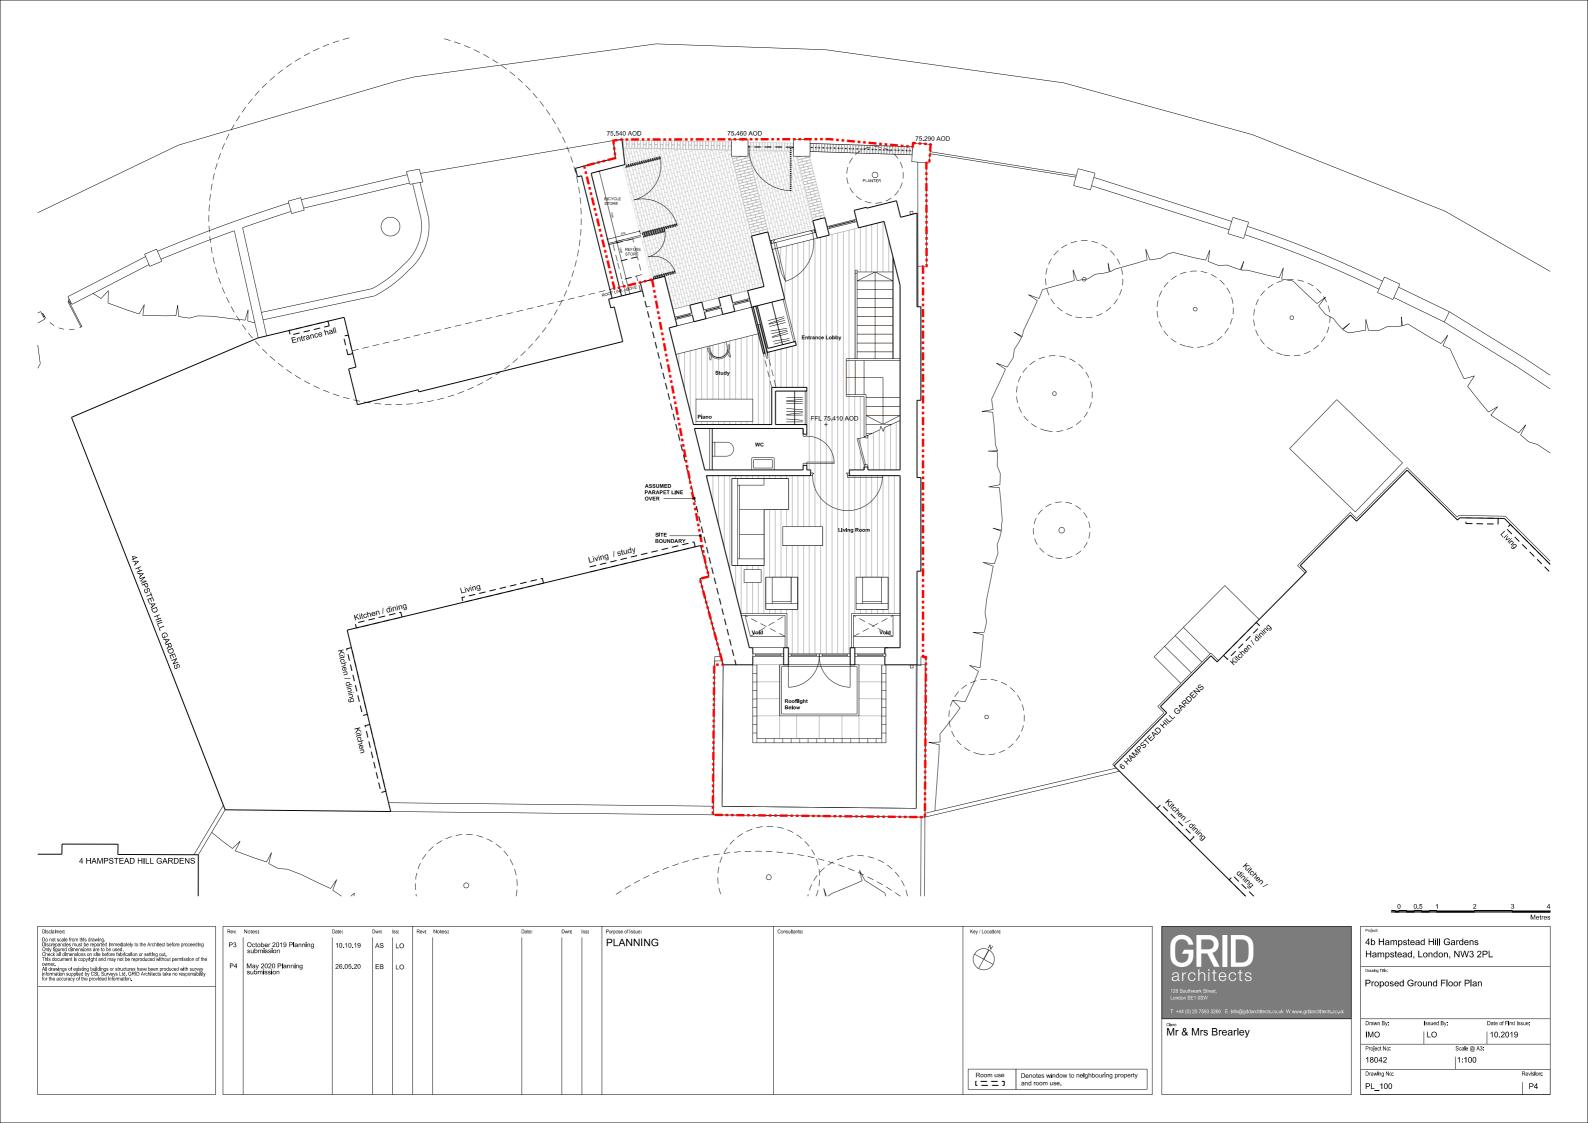

|       |      |      |                   |              | Room use                      | Denotes window to neighbouring property and room use. |



|   | Project:                   |
|---|----------------------------|
|   | 4b Hampstead Hill Gardens  |
|   | Hampstead, London, NW3 2PL |
| П |                            |

| Proposed Level 01 Floor Plan |  |
|------------------------------|--|
|                              |  |

| Drawn By:   | Issued By: | Date of First Issue: |
|-------------|------------|----------------------|
| IMO         | LO         | 10.2019              |
| Project No: | Scal       | e @ A3:              |
| 18042       | 1:1        | 100                  |
| Drawing No: |            | Revision:            |
| PL_101      |            | P4                   |







| Disclaimer                                                                                                                                                                                                                                                                                                                                                                                                                                                                                                                                                                                                      |
|-----------------------------------------------------------------------------------------------------------------------------------------------------------------------------------------------------