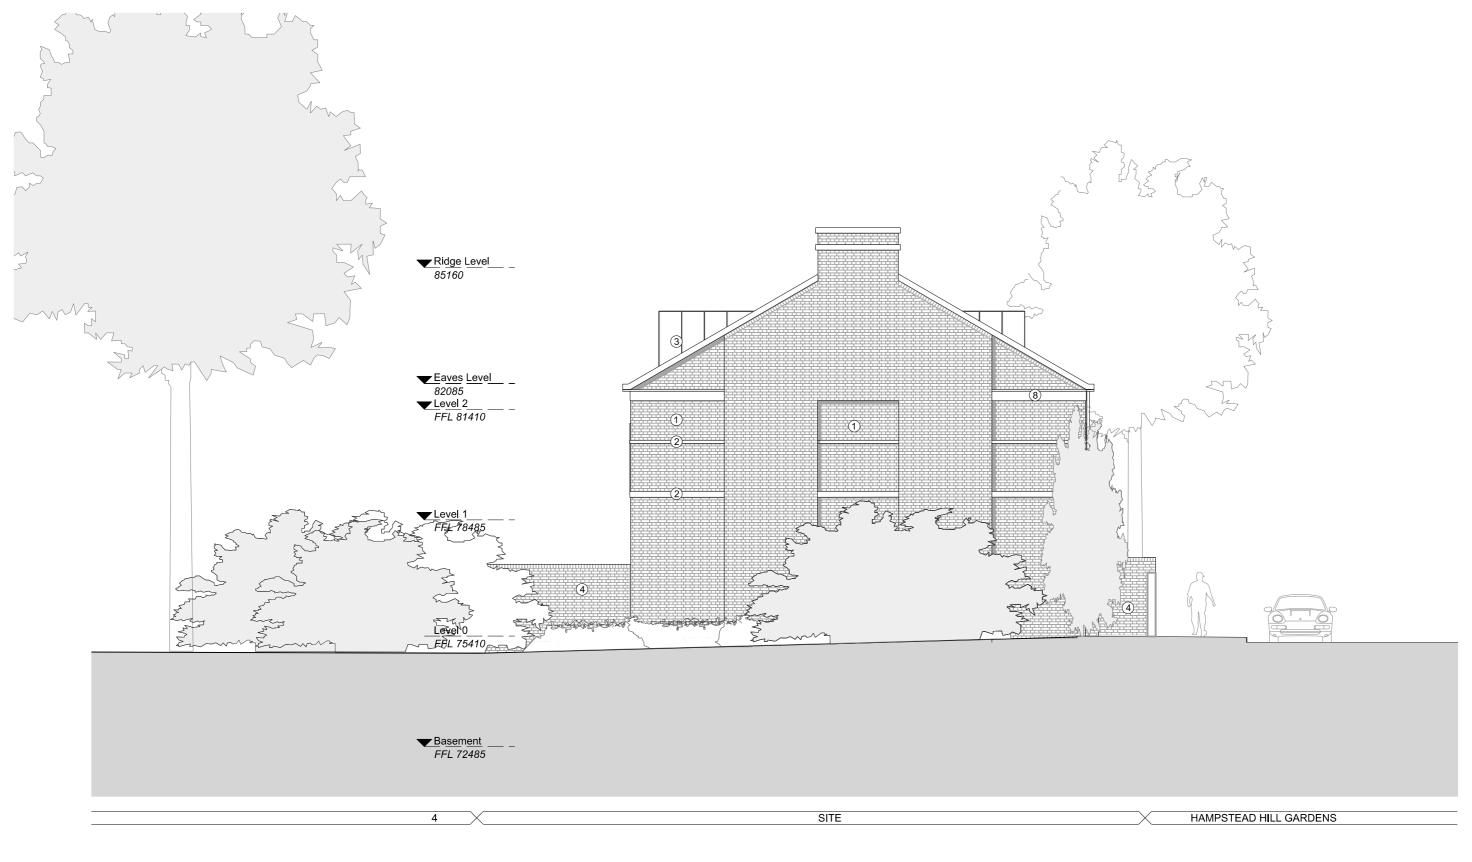

4b Hampstead Hill Gardens Hampstead, London, NW3 2PL

|        |                | 0    | 0.5   | _1       | 2           | 3                | М      |
|--------|----------------|------|-------|----------|-------------|------------------|--------|
|        | Project:       |      |       |          |             |                  |        |
|        | 4b Ha          | mps  | tead  | Hill G   | ardens      |                  |        |
|        | Hamp           | stea | d, Lo | ndon,    | NW3 2F      | L                |        |
|        | Drawing Title: |      |       |          |             |                  |        |
|        | Propo:         | sed  | East  | Eleva    | tion        |                  |        |
|        |                |      |       |          |             |                  |        |
| k      |                |      |       |          |             |                  |        |
| $\neg$ | Drawn By:      |      | Is    | sued By: |             | Date of First Is | sue:   |
|        | IMO            |      |       | LO       |             | 10.2019          |        |
|        | Project No:    |      |       |          | Scale @ A3: |                  |        |
|        | 18042          |      |       |          | 1:100       |                  |        |
|        | Drawling No    | ):   |       |          |             |                  | Revisi |
|        | PL_301         | l    |       |          |             |                  | P4     |

8. Recon Stone - Portland Stone Colour

|    | 0              | 0.5     | 1       | 2           | 3                |       |
|----|----------------|---------|---------|-------------|------------------|-------|
|    | _              |         |         |             |                  | Ме    |
|    | Project:       |         |         |             |                  |       |
|    | 4b Hamp        | stead I | Hill Ga | rdens       |                  |       |
|    | Hampste        | ad, Lor | ndon, I | NW3 2F      | L                |       |
|    | Drawing Title: |         |         |             |                  |       |
|    | Proposed       | West    | Elevat  | tion        |                  |       |
| uk |                |         |         |             |                  |       |
|    | Drawn By:      | Iss     | ued By: |             | Date of First Is | ssue: |
|    | IMO            | L       | .0      |             | 10.2019          |       |
|    | Project No:    |         |         | Scale @ A3: |                  |       |

8. Recon Stone - Portland Stone Colour

|    |                          | 0    | 0.5   | _1        | 2          |           | 3         |    |  |
|----|--------------------------|------|-------|-----------|------------|-----------|-----------|----|--|
|    |                          |      |       |           |            |           |           | Ме |  |
|    | Project:                 |      |       |           |            |           |           |    |  |
|    | 4b Ha                    | mps  | tead  | Hill G    | Sardens    |           |           |    |  |
|    | Hamp                     | stea | d, Lo | ondon     | , NW3 2    | PL        |           |    |  |
|    | Drawing Title:           |      |       |           |            |           |           |    |  |
|    | Proposed North Elevation |      |       |           |            |           |           |    |  |
|    |                          |      |       |           |            |           |           |    |  |
| uk |                          |      |       |           |            |           |           |    |  |
|    | Drawn By:                |      | - 1   | ssued By: |            | Date of F | irst Issu | e: |  |
|    | IMO                      |      |       | LO        |            | 10.20     | )19       |    |  |
|    | Project No               |      |       |           | Scale @ A3 | :         |           |    |  |
|    | 18042                    |      |       |           | 1:100      |           |           |    |  |