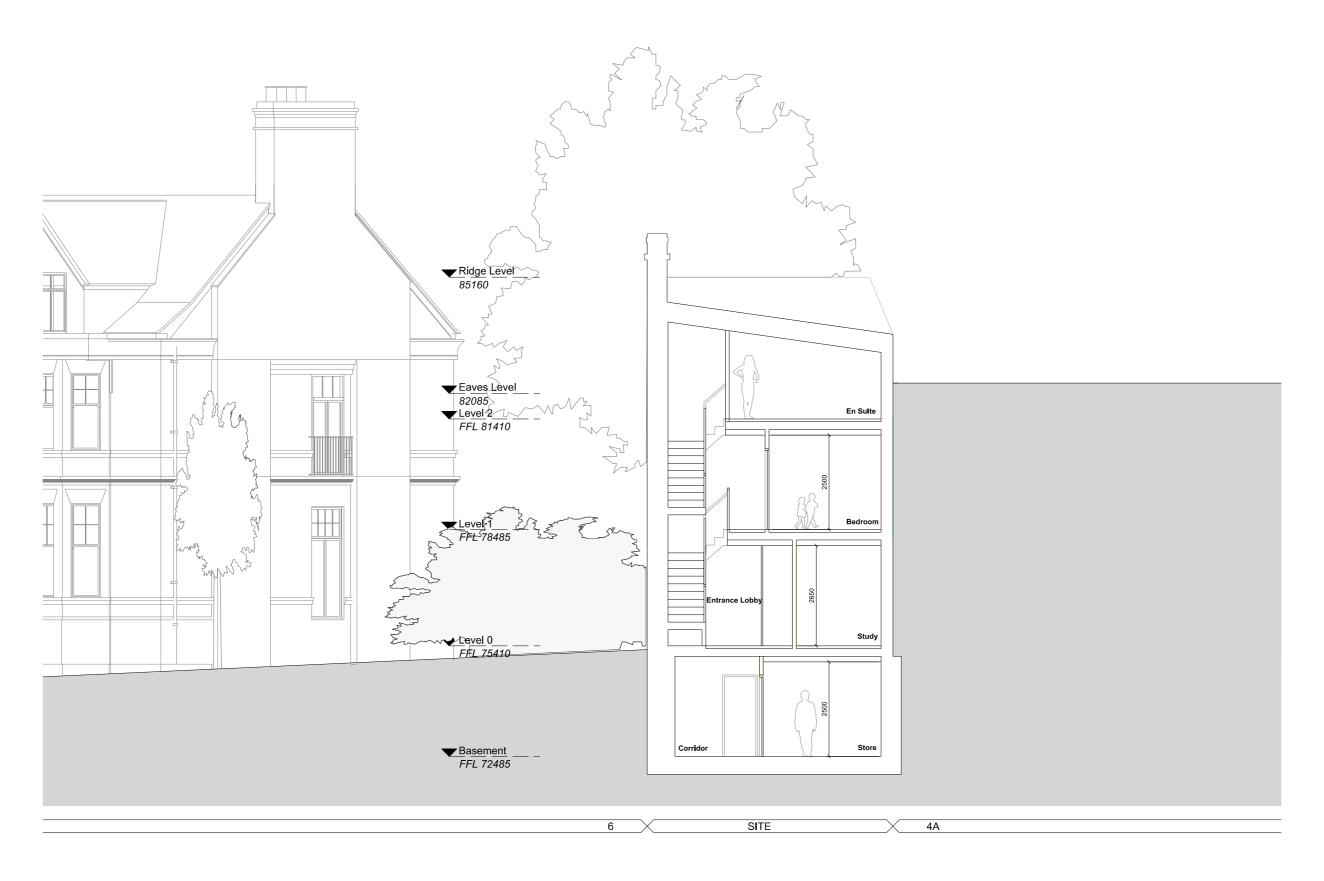

|1:100

18042

Drawing No:

PL\_303

Basement \_\_\_\_\_\_\_

6 SITE 4A

Discription may be reported in modelately to the Architect before proceeding of the formation and to be used.

Discription of the discription of the control of the control