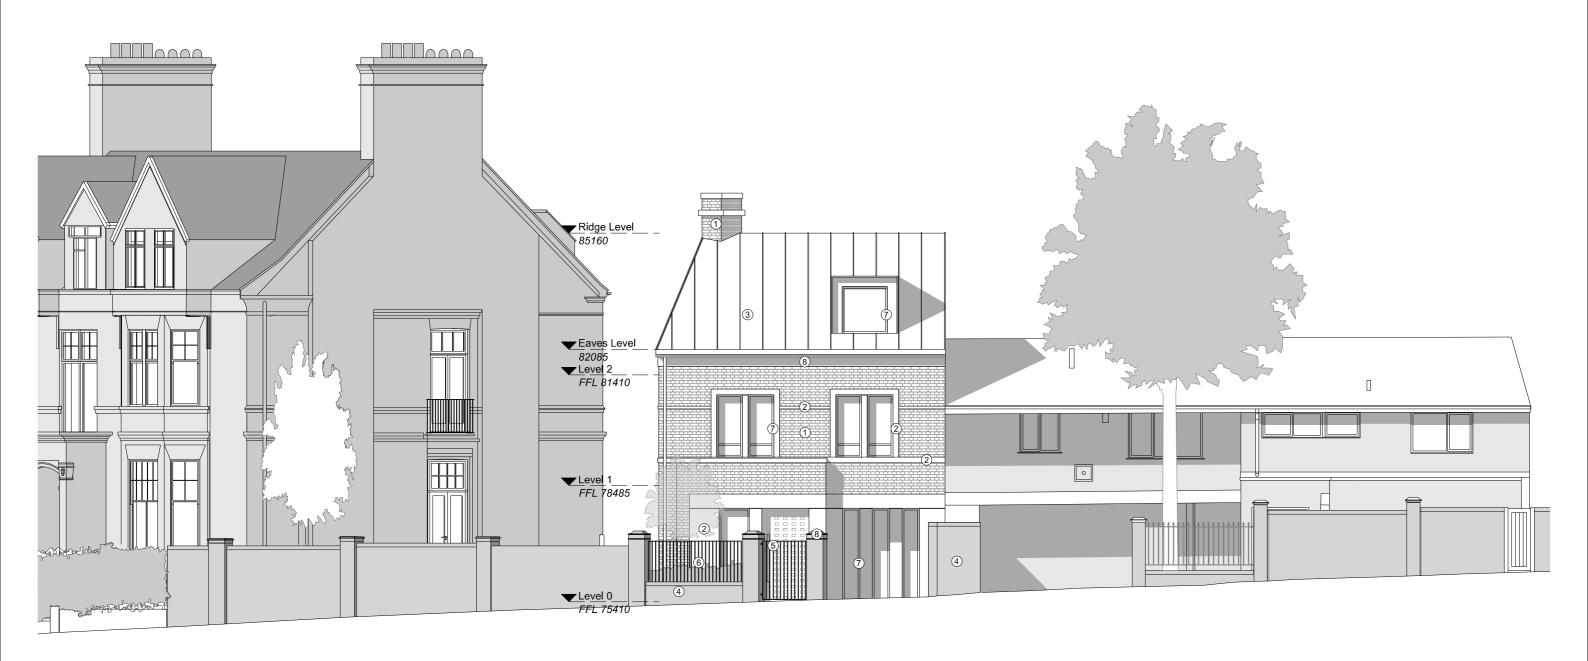

4b Hampstead Hill Gardens Hampstead, London, NW3 2PL

|        |                | 0    | 0.5   | _1       | 2           | 3                | М      |
|--------|----------------|------|-------|----------|-------------|------------------|--------|
|        | Project:       |      |       |          |             |                  |        |
|        | 4b Ha          | mps  | tead  | Hill G   | ardens      |                  |        |
|        | Hamp           | stea | d, Lo | ndon,    | NW3 2F      | L                |        |
|        | Drawing Title: |      |       |          |             |                  |        |
|        | Propo:         | sed  | East  | Eleva    | tion        |                  |        |
|        |                |      |       |          |             |                  |        |
| k      |                |      |       |          |             |                  |        |
| $\neg$ | Drawn By:      |      | Is    | sued By: |             | Date of First Is | sue:   |
|        | IMO            |      |       | LO       |             | 10.2019          |        |
|        | Project No:    |      |       |          | Scale @ A3: |                  |        |
|        | 18042          |      |       |          | 1:100       |                  |        |
|        | Drawling No    | ):   |       |          |             |                  | Revisi |
|        | PL_301         | l    |       |          |             |                  | P4     |