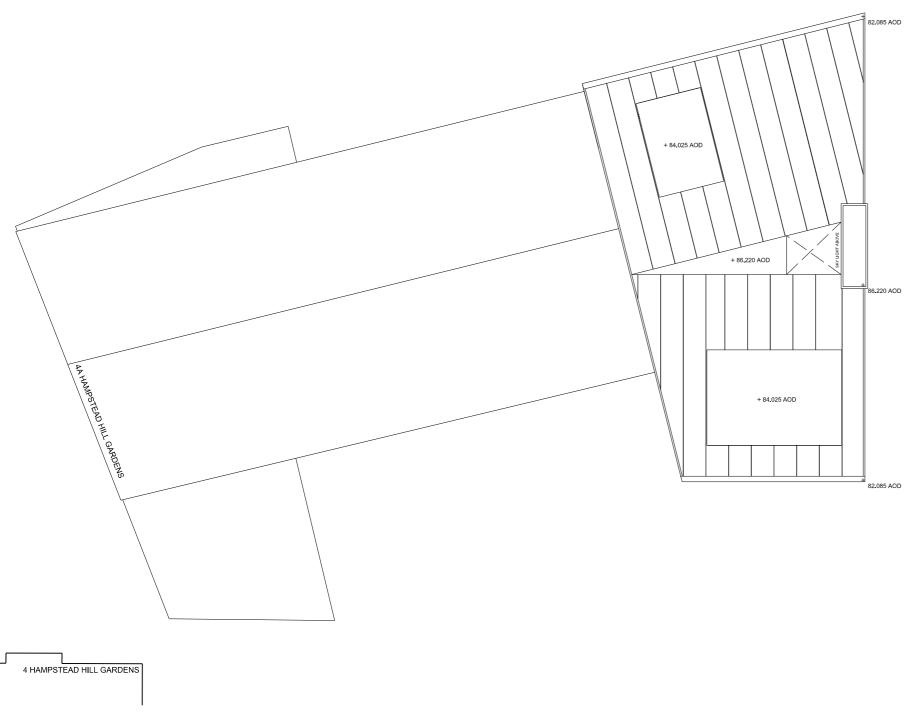

| illects             | Proposed Roof Plan |  |
|---------------------|--------------------|--|
| Street,<br>SW       | '                  |  |
| 500 2000 F I-6-8-dd |                    |  |

| Drawn By:   | Issued By: | Date of First Issue: |
|-------------|------------|----------------------|
| IMO         | LO         | 10.2019              |
| Project No: | Scale      | @ A3:                |
| 18042       | 1:1        | 00                   |
| Drawing No: |            | Revi                 |
| PL_103      |            | F                    |