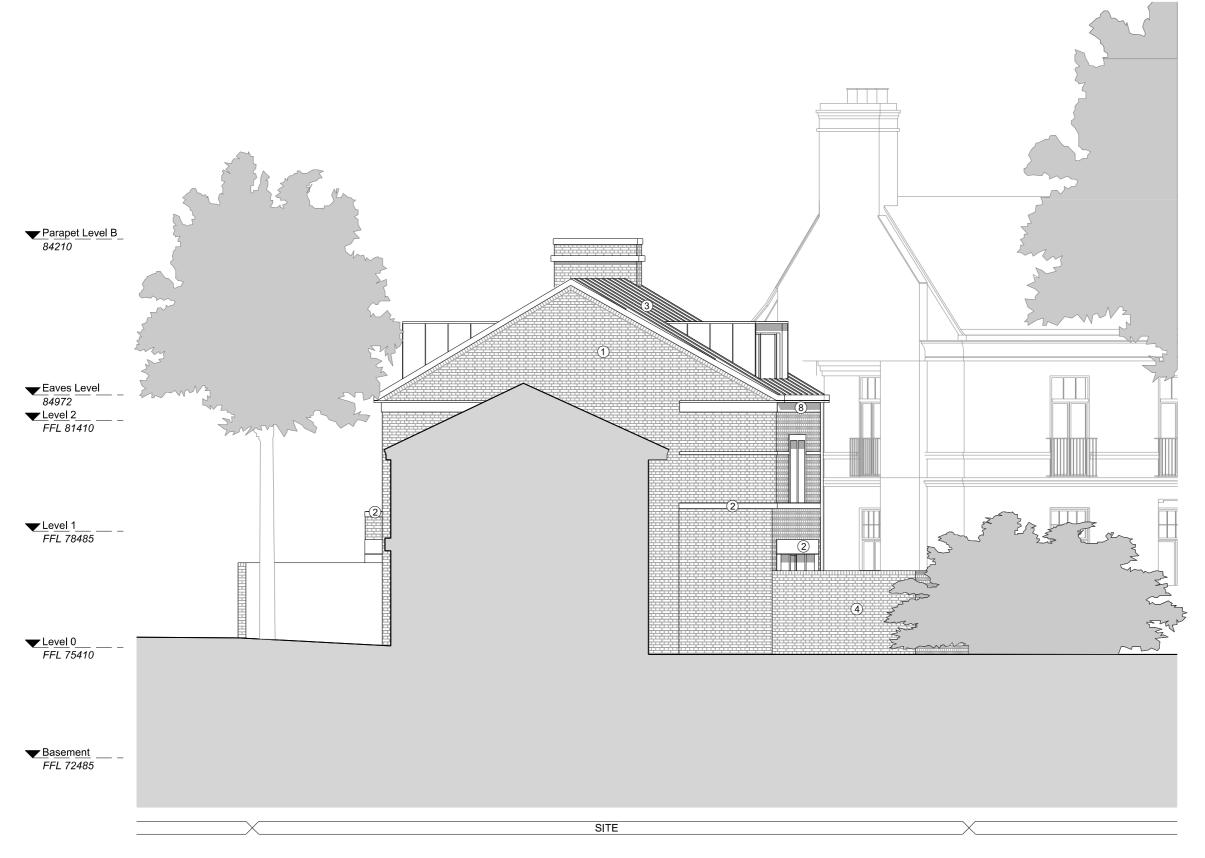

|        | 0                          | 0.5 | _1        | 2 | 3            |          |  |  |  |  |  |  |
|--------|----------------------------|-----|-----------|---|--------------|----------|--|--|--|--|--|--|
| _      |                            |     |           |   |              | М        |  |  |  |  |  |  |
|        | Project:                   |     |           |   |              |          |  |  |  |  |  |  |
|        | 4b Hampstead Hill Gardens  |     |           |   |              |          |  |  |  |  |  |  |
|        | Hampstead, London, NW3 2PL |     |           |   |              |          |  |  |  |  |  |  |
|        | Drawing Title:             |     |           |   |              |          |  |  |  |  |  |  |
|        | Proposed Section AA        |     |           |   |              |          |  |  |  |  |  |  |
|        |                            |     |           |   |              |          |  |  |  |  |  |  |
|        |                            |     |           |   |              |          |  |  |  |  |  |  |
| $\neg$ | Drawn By:                  | ı   | ssued By: |   | Date of Firs | t Issue: |  |  |  |  |  |  |
|        | IMO                        | - 1 | LO        |   | 110.201      | 9        |  |  |  |  |  |  |