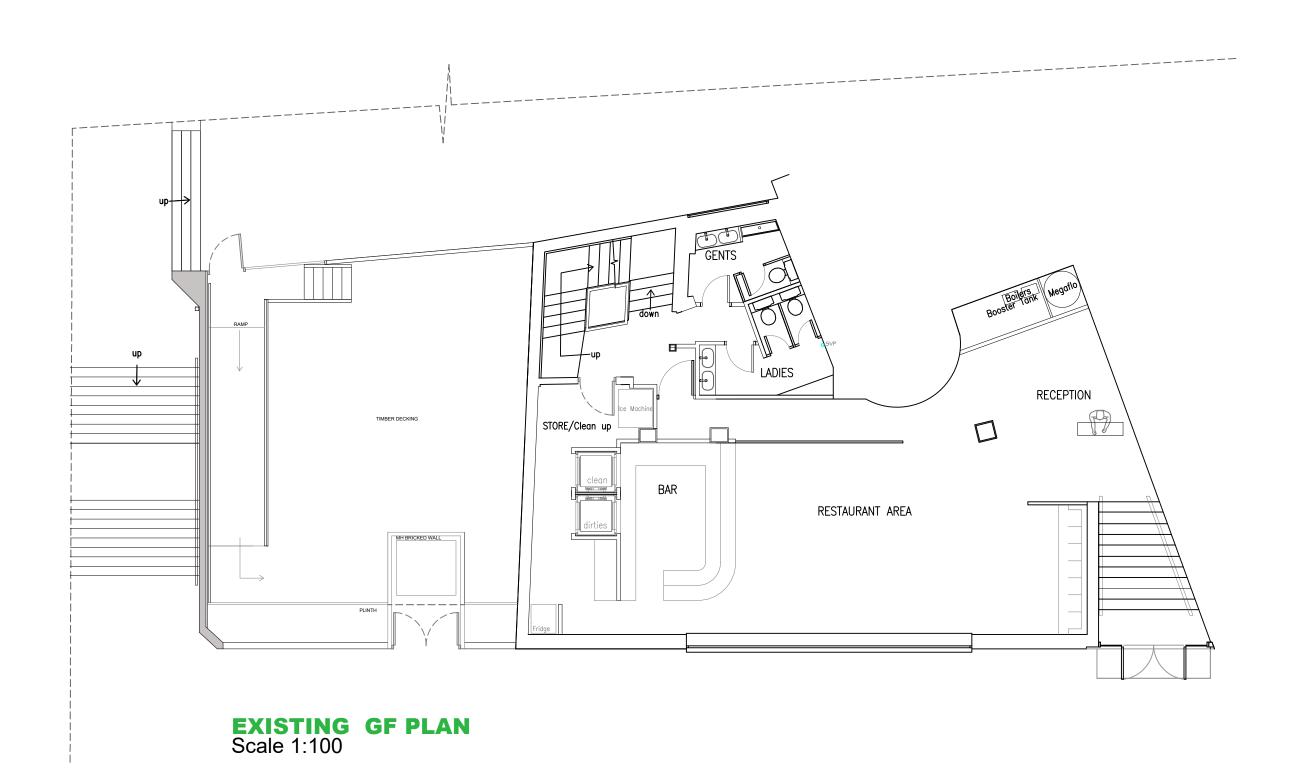

Client: 135 FINCHLEY ROAD LTD - MIA LOUNGE

Job: 135 FINCHLEY ROAD, SWISS COTTAGE, LONDON, NW3 6JH

Drawing title: EXISTING GF PLAN

NEW DECKING AREA AND EXTERNAL STAIRCASE

Drawing Number:
(Job number)
4025 - 02

Revision:
Color of the color of the

 SCALE 1: 100
 0m
 1m
 2m
 4m
 6m
 8m
 10m

 SCALE 1: 1
 0m
 10mm
 20mm
 40mm
 60mm
 80mm
 100mm