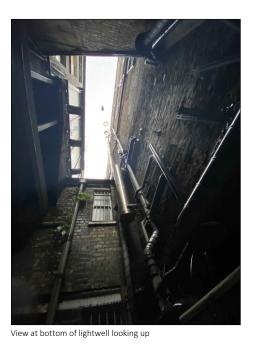

View at bottom of lightwell looking up to ground and first floor extension.

View at bottom of lightwell looking up to rear 57-59 extension.

View at bottom of lightwell looking up to ground and first floor extension.