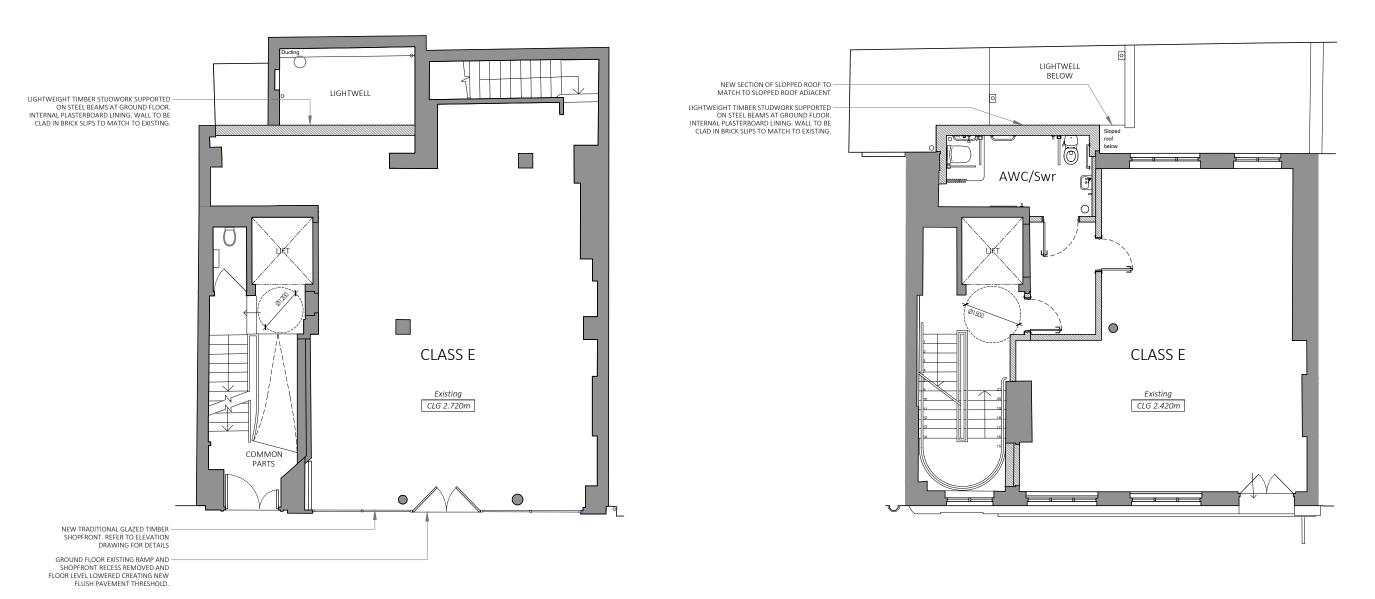

Ground

First

Statarmer and Notes to not scale trisk drawing. All dimensions should be checked on site. Any discrepancy found between this trawing, site and any other document should be referred immediately to freason and Tee. All drawings hould be read in conjunction with all other contract documents and specifications and all other

NEAL STREET

Roof

Statianer and Notes to not scale this drawing. All dimensions should be checked on site. Any discrepancy found between this trawing, site and any other document should be referred immediately to Fresson and Tee. All drawings hould be read in conjunction with all other contract documents and specifications and all other