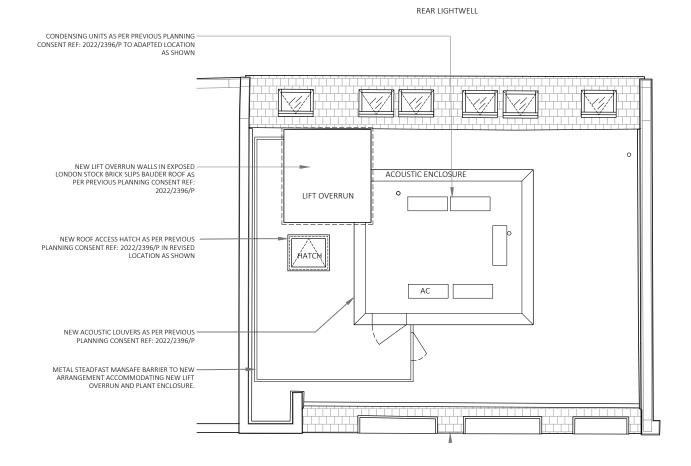

Neal Street Elevation

Proposed Shopfront Section

1:100 0 1m

DMV

JOB NO.

25483 SCALE 1:100@A3 DATE

August 2023 DRAWING NO.

A-410-P1