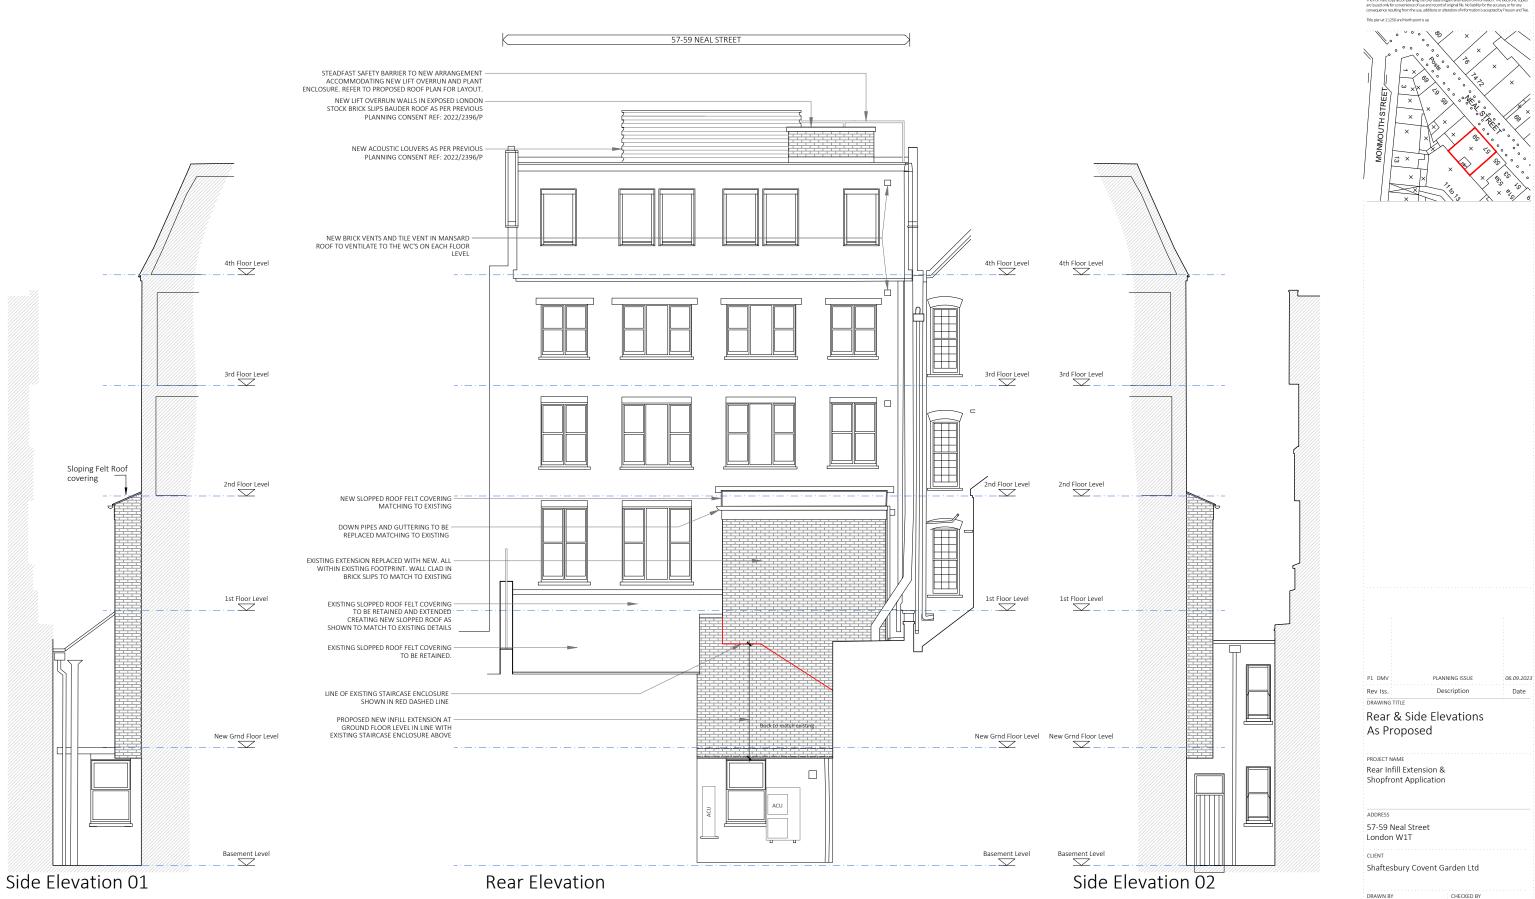

| P1 DMV<br>Rev Iss.                                                                                                                                                                                   | PLANNING ISSUE<br>Description            | 30.08.202<br>Date        |
|------------------------------------------------------------------------------------------------------------------------------------------------------------------------------------------------------|------------------------------------------|--------------------------|
| DRAWING TITLE                                                                                                                                                                                        | beschption                               | Date                     |
| PROJECT NAME                                                                                                                                                                                         | As Proposed                              |                          |
|                                                                                                                                                                                                      | ion &                                    |                          |
| PROJECT NAME<br>Rear Infill Extens<br>Shopfront Applic                                                                                                                                               | sion &<br>cation                         |                          |
| PROJECT NAME<br>Rear Infill Extens<br>Shopfront Applic                                                                                                                                               | sion &<br>cation                         |                          |
| PROJECT NAME<br>Rear Infill Extens<br>Shopfront Applic<br>Address<br>57-59 Neal Stree                                                                                                                | sion &<br>cation                         |                          |
| PROJECT NAME<br>Rear Infill Extens<br>Shopfront Applic<br>ADDRESS<br>57-59 Neal Stree<br>London W1T<br>CLENT<br>Shaftesbury Cov                                                                      | sion &<br>cation<br>et<br>ent Garden Ltd |                          |
| PROJECT NAME<br>Rear Infill Extens<br>Shopfront Applic<br>ADDRESS<br>57-59 Neal Stree<br>London W1T<br>CLIENT                                                                                        | sion &<br>cation                         |                          |
| PROJECT NAME<br>Rear Infill Extens<br>Shopfront Applic<br>ADDRESS<br>57-59 Neal Stree<br>London W1T<br>CLIENT<br>Shaftesbury Cov<br>DRAWN BY                                                         | et<br>ent Garden Ltd<br>CHECKED BY<br>DF |                          |
| PROJECT NAME<br>Rear Infill Extens<br>Shopfront Applic<br>ADDRESS<br>57-59 Neal Stree<br>London W1T<br>CLIENT<br>Shaftesbury Cov<br>DRAWN BY<br>DMV<br>JOB NO.                                       | et<br>ent Garden Ltd<br>CHECKED BY<br>DF | m fiela / LONDON WCA 81  |
| PROJECT NAME<br>Rear Infill Extens<br>Shopfront Applic<br>ADDRESS<br>57-59 Neal Stree<br>London W1T<br>CLIENT<br>Shaftesbury Cov<br>DRAWN BY<br>DMV<br>JOB NO.<br>25483<br>SCALE<br>1:100@A3<br>DATE | et<br>ent Garden Ltd<br>CHECKED BY<br>DF | m fiela / LONDON WCA 81  |
| PROJECT NAME<br>Rear Infill Extens<br>Shopfront Applic<br>ADDRESS<br>57-59 Neal Stree<br>London W1T<br>CLIENT<br>Shaftesbury Cov<br>DRAWN BY<br>DMV<br>JOB NO.<br>25483<br>SCALE<br>1:100@A3         | et<br>ent Garden Ltd<br>CHECKED BY<br>DF | m fiela / 100001 W2CA 33 |