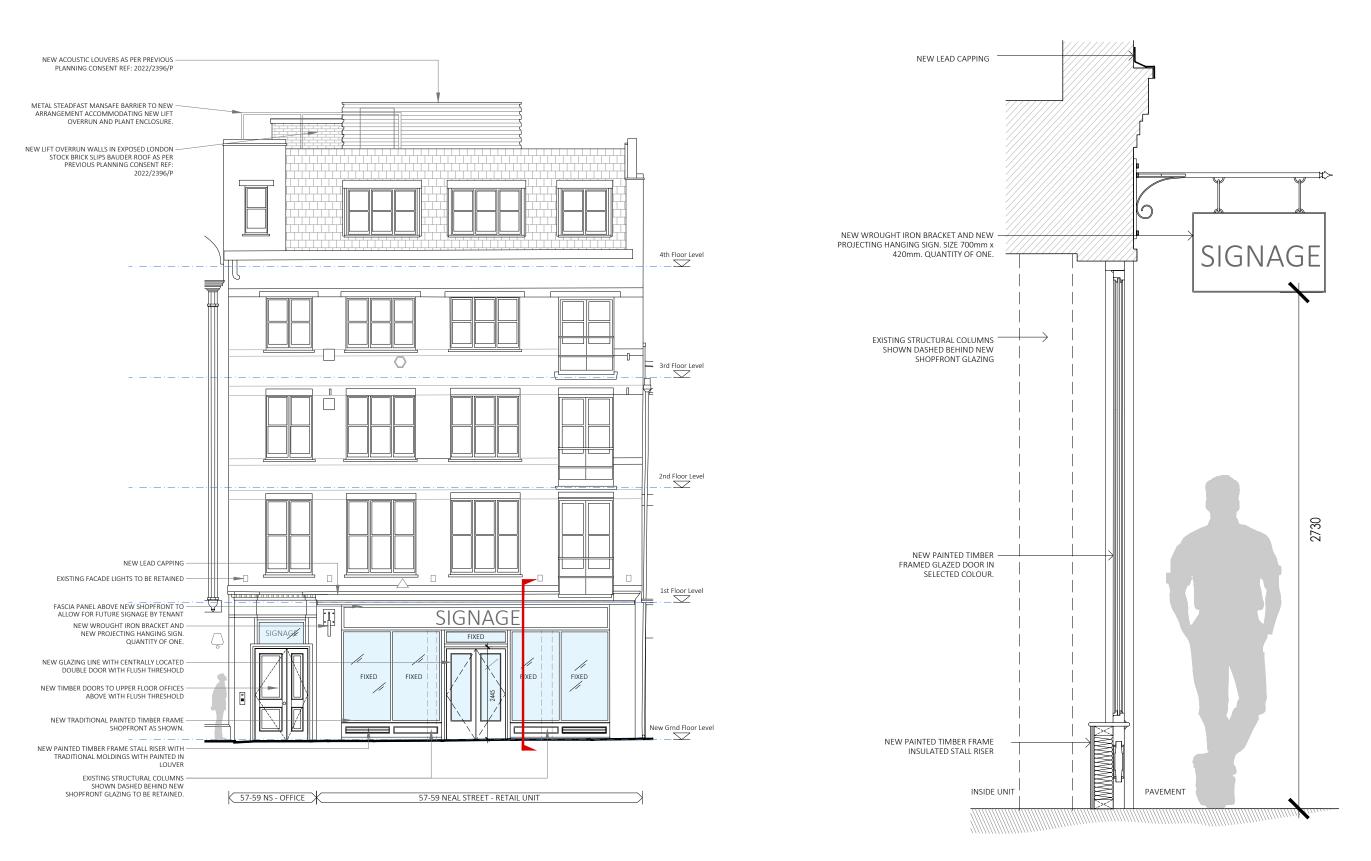

Neal Street Elevation

Proposed Shopfront Section

1:100 0 1m

DMV

JOB NO.

25483 SCALE 1:100@A3 DATE

August 2023 DRAWING NO.

A-410-P1