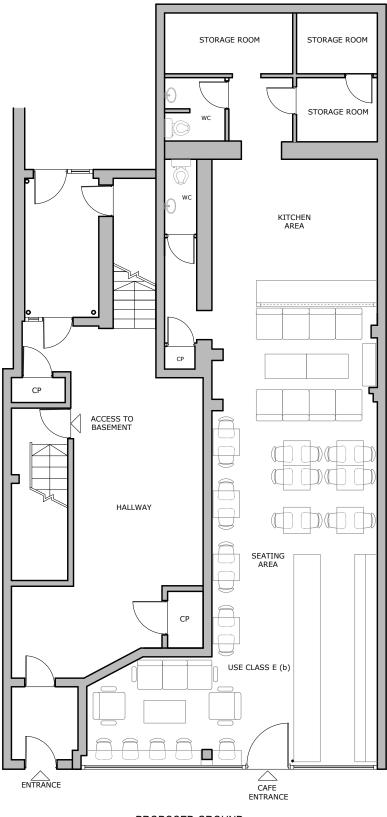

| PLEASE NOTE 1. All dimensions to be verifiedon site. 2. All dimensions are in milimeters. 3. No work shall commence until all approvals and agreements have been obtained. These include, Planning, Building Regulations, Water and party Wall. 4. The Copyright of this drawing belong to Adv Planning Limited T/A Advance Architecture. | Scale (@ A3) 1 : 100 |   |   |   | Drawn By        | GA | PROJECT | PLANNING       | PROJECT | 188-189 DRURY LANE | SHEET   | PLANS  | DRAWING<br>NUMBER |
|-------------------------------------------------------------------------------------------------------------------------------------------------------------------------------------------------------------------------------------------------------------------------------------------------------------------------------------------|----------------------|---|---|---|-----------------|----|---------|----------------|---------|--------------------|---------|--------|-------------------|
|                                                                                                                                                                                                                                                                                                                                           | 0.5m 1               | 2 | 3 | 4 | 5<br>Checked By | КК | STATUS  | PROPOSED PLANS |         | WC2B 5QD           | JOB No. | 16.096 | DATE              |