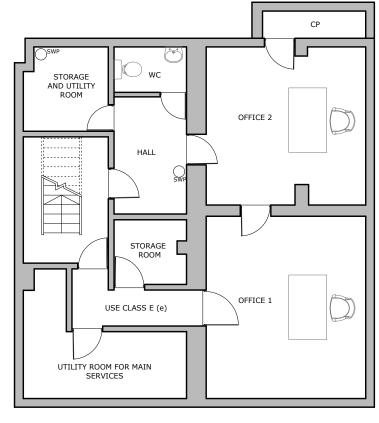

PROPOSED BASEMENT FLOOR PLAN USE CLASS E (e)

11/09/2023

 352 Green Lanes, Palmers Green,
 www.advancearchitecture.co.uk

 London N13 5TJ - 020 8801 6601
 info@advancearchitecture.co.uk

ARCHITECTURE / PLANNING / LICENSING