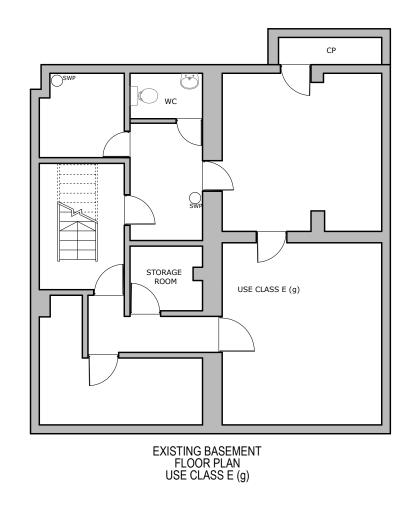

**EXISTING GROUND** FLOOR PLAN USE CLASS E (b)

| PLEASE NOTE                                          |
|------------------------------------------------------|
| 1. All dimensions to be verifiedon site              |
| <ol><li>All dimensions are in milimeters.</li></ol>  |
| <ol><li>No work shall commence until all a</li></ol> |
| and agreements have been obtained.                   |
| Those include Diagning Building                      |