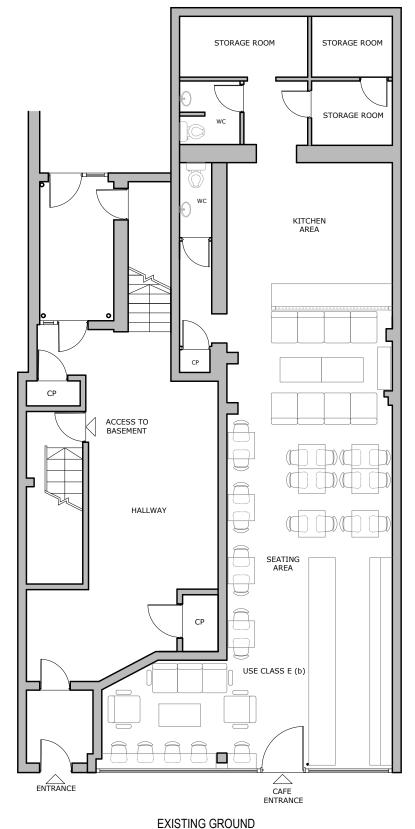

**EXISTING GROUND** FLOOR PLAN USE CLASS E (b)

| PLEASE NOTE                                          |
|------------------------------------------------------|
| 1. All dimensions to be verifiedon site              |
| <ol><li>All dimensions are in milimeters.</li></ol>  |
| <ol><li>No work shall commence until all a</li></ol> |
| and agreements have been obtained.                   |
| Those include Diagning Building                      |