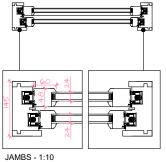

| RevNo                                                                                                                                                                                                                | Revision note                                                                                                                                                                                                                                                               | Date                                                          | Checked    |  |  |  |
|----------------------------------------------------------------------------------------------------------------------------------------------------------------------------------------------------------------------|-----------------------------------------------------------------------------------------------------------------------------------------------------------------------------------------------------------------------------------------------------------------------------|---------------------------------------------------------------|------------|--|--|--|
| Details                                                                                                                                                                                                              |                                                                                                                                                                                                                                                                             |                                                               |            |  |  |  |
| SECTION BB' - 1:20                                                                                                                                                                                                   | TOP - 1:10                                                                                                                                                                                                                                                                  |                                                               |            |  |  |  |
|                                                                                                                                                                                                                      | CILL - 1:10                                                                                                                                                                                                                                                                 | *<br>2                                                        |            |  |  |  |
| windows and doo<br>cills, fully weather<br>with external reba<br>All windows and d<br>window all to be a<br>Apply 3 coats of s<br>paint system. Wh<br>GLASS: 4-16-4 T<br>1.2W/m <sup>2</sup> K.<br>NOTES: All interr | doors to have trickle vent fitted into<br>according to latest building regulati<br>sprayed applied microporous water<br>ite matching existing.<br>oughen glass / security glass/ U-va<br>hal final fittings to be selected by cli<br>ictors will allow the opening of the s | ncluding<br>eaded<br>the<br>ons.<br>based<br>lue<br>ent prior |            |  |  |  |
|                                                                                                                                                                                                                      |                                                                                                                                                                                                                                                                             |                                                               |            |  |  |  |
| TRIO<br>36 Gloucester<br>NW7 1BB LOND                                                                                                                                                                                |                                                                                                                                                                                                                                                                             |                                                               | rio<br>Mes |  |  |  |