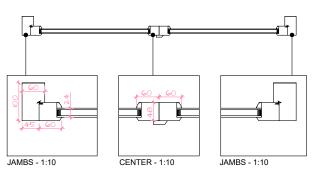

| RevNo                                                                                                                                                                                                                | Revision note                                                                                                                                                                                                                                                               | Date                                                          | Checked    |  |  |  |
|----------------------------------------------------------------------------------------------------------------------------------------------------------------------------------------------------------------------|-----------------------------------------------------------------------------------------------------------------------------------------------------------------------------------------------------------------------------------------------------------------------------|---------------------------------------------------------------|------------|--|--|--|
| Details                                                                                                                                                                                                              |                                                                                                                                                                                                                                                                             |                                                               |            |  |  |  |
| SECTION BB' - 1:20                                                                                                                                                                                                   | TOP - 1:10                                                                                                                                                                                                                                                                  |                                                               |            |  |  |  |
|                                                                                                                                                                                                                      | CILL - 1:10                                                                                                                                                                                                                                                                 | *<br>2                                                        |            |  |  |  |
| windows and doo<br>cills, fully weather<br>with external reba<br>All windows and d<br>window all to be a<br>Apply 3 coats of s<br>paint system. Wh<br>GLASS: 4-16-4 T<br>1.2W/m <sup>2</sup> K.<br>NOTES: All interr | doors to have trickle vent fitted into<br>according to latest building regulati<br>sprayed applied microporous water<br>ite matching existing.<br>oughen glass / security glass/ U-va<br>hal final fittings to be selected by cli<br>ictors will allow the opening of the s | ncluding<br>eaded<br>the<br>ons.<br>based<br>lue<br>ent prior |            |  |  |  |
|                                                                                                                                                                                                                      |                                                                                                                                                                                                                                                                             |                                                               |            |  |  |  |
| TRIO<br>36 Gloucester<br>NW7 1BB LOND                                                                                                                                                                                |                                                                                                                                                                                                                                                                             |                                                               | rio<br>Mes |  |  |  |