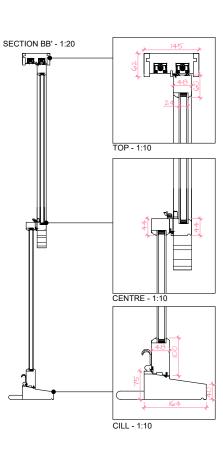

| RevNo                                                                                                                                                                                                                | Revision note                                                                                                                                                                                                                                                               | Date                                                          | Checked    |  |  |  |
|----------------------------------------------------------------------------------------------------------------------------------------------------------------------------------------------------------------------|-----------------------------------------------------------------------------------------------------------------------------------------------------------------------------------------------------------------------------------------------------------------------------|---------------------------------------------------------------|------------|--|--|--|
| Details                                                                                                                                                                                                              |                                                                                                                                                                                                                                                                             |                                                               |            |  |  |  |
| SECTION BB' - 1:20                                                                                                                                                                                                   | TOP - 1:10                                                                                                                                                                                                                                                                  |                                                               |            |  |  |  |
|                                                                                                                                                                                                                      | CILL - 1:10                                                                                                                                                                                                                                                                 | *<br>2                                                        |            |  |  |  |
| windows and doo<br>cills, fully weather<br>with external reba<br>All windows and d<br>window all to be a<br>Apply 3 coats of s<br>paint system. Wh<br>GLASS: 4-16-4 T<br>1.2W/m <sup>2</sup> K.<br>NOTES: All interr | doors to have trickle vent fitted into<br>according to latest building regulati<br>sprayed applied microporous water<br>ite matching existing.<br>oughen glass / security glass/ U-va<br>hal final fittings to be selected by cli<br>ictors will allow the opening of the s | ncluding<br>eaded<br>the<br>ons.<br>based<br>lue<br>ent prior |            |  |  |  |
|                                                                                                                                                                                                                      |                                                                                                                                                                                                                                                                             |                                                               |            |  |  |  |
| TRIO<br>36 Gloucester<br>NW7 1BB LOND                                                                                                                                                                                |                                                                                                                                                                                                                                                                             |                                                               | rio<br>Mes |  |  |  |