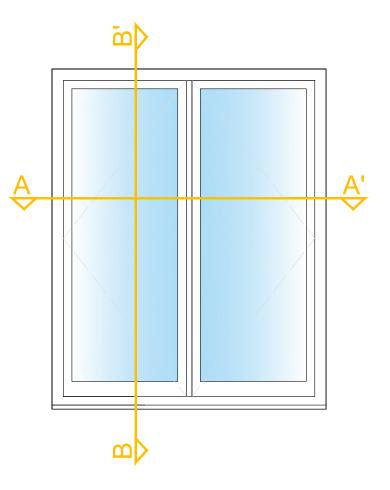

## Sash Windows Details ā A

<mark>₿</mark>

SECTION AA' - 1:20

TIMBER SASH WINDOWS: All the windows are manufactured in hardwood including cills, fully weather sealed. The glazing is internally beaded with external rebate. All windows and doors to have trickle vent fitted into the window all to be according to latest building regulations. Apply 3 coats of sprayed applied microporous water based paint system. White matching existing.

## Casement Windows and Doors

SECTION AA' - 1:20