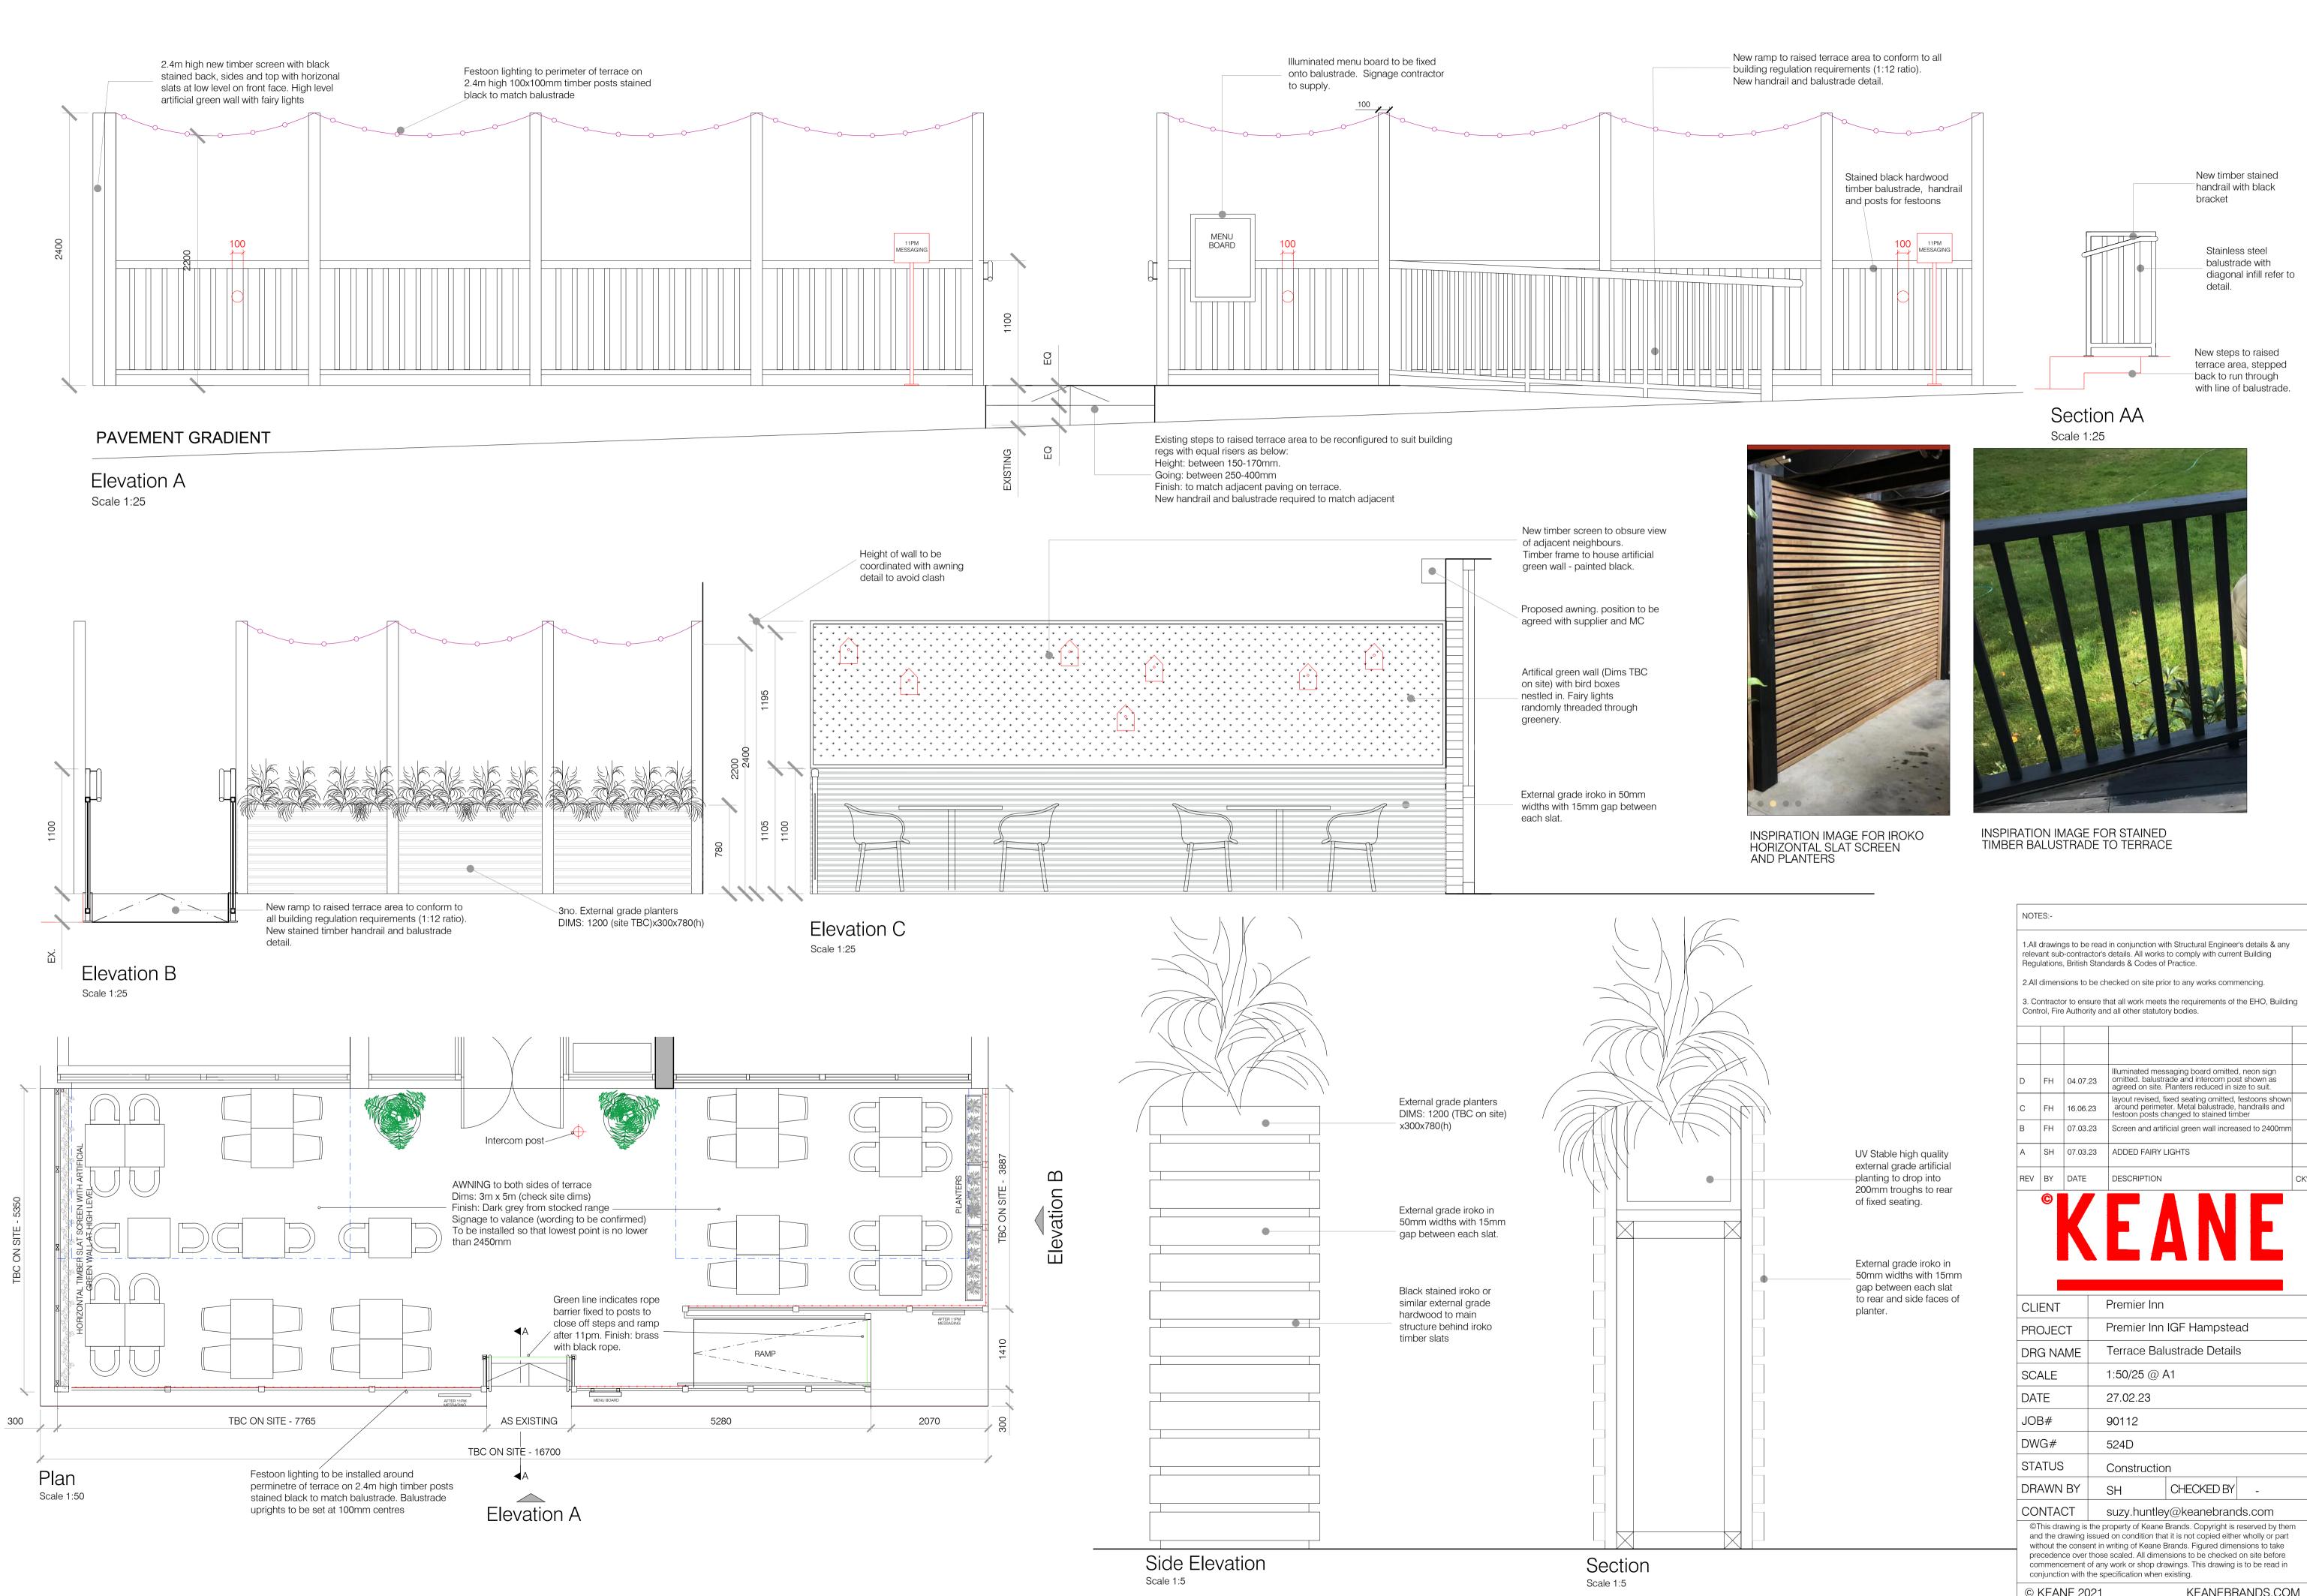

|          |                                                                                                                    | relev<br>Regu<br>2.All<br>3. Co | <ol> <li>All drawings to be read in conjunction with Structural Engineer's details &amp; any relevant sub-contractor's details. All works to comply with current Building Regulations, British Standards &amp; Codes of Practice.</li> <li>All dimensions to be checked on site prior to any works commencing.</li> <li>Contractor to ensure that all work meets the requirements of the EHO, Building Control, Fire Authority and all other statutory bodies.</li> </ol> |          |                                                          |                                                                                                             |                                           |      |  |
|----------|--------------------------------------------------------------------------------------------------------------------|---------------------------------|---------------------------------------------------------------------------------------------------------------------------------------------------------------------------------------------------------------------------------------------------------------------------------------------------------------------------------------------------------------------------------------------------------------------------------------------------------------------------|----------|----------------------------------------------------------|-------------------------------------------------------------------------------------------------------------|-------------------------------------------|------|--|
|          |                                                                                                                    |                                 |                                                                                                                                                                                                                                                                                                                                                                                                                                                                           |          |                                                          |                                                                                                             |                                           |      |  |
| <u>,</u> |                                                                                                                    |                                 |                                                                                                                                                                                                                                                                                                                                                                                                                                                                           |          |                                                          |                                                                                                             |                                           |      |  |
|          |                                                                                                                    | D                               | FH                                                                                                                                                                                                                                                                                                                                                                                                                                                                        | 04.07.23 | Illuminated mes<br>omitted. balustra<br>agreed on site.  | saging board omitted<br>ade and intercom pos<br>Planters reduced in si                                      | , neon sign<br>st shown as<br>ze to suit. |      |  |
|          |                                                                                                                    | С                               | FH                                                                                                                                                                                                                                                                                                                                                                                                                                                                        | 16.06.23 | layout revised, fi<br>around perimet<br>festoon posts cl | fixed seating omitted, festoons shown<br>eter. Metal balustrade, handrails and<br>changed to stained timber |                                           |      |  |
|          |                                                                                                                    | В                               | FH                                                                                                                                                                                                                                                                                                                                                                                                                                                                        | 07.03.23 | Screen and artif                                         | icial green wall increa                                                                                     | sed to 2400mm                             |      |  |
|          | UV Stable high quality external grade artificial                                                                   | A                               | SH                                                                                                                                                                                                                                                                                                                                                                                                                                                                        | 07.03.23 | ADDED FAIRY L                                            | LIGHTS                                                                                                      |                                           |      |  |
|          | planting to drop into<br>200mm troughs to rear                                                                     | REV                             | BY                                                                                                                                                                                                                                                                                                                                                                                                                                                                        | DATE     | DESCRIPTION                                              |                                                                                                             |                                           | CK'D |  |
| ]        | External grade iroko in<br>50mm widths with 15mm<br>gap between each slat<br>to rear and side faces of<br>planter. | CLI                             | ENT                                                                                                                                                                                                                                                                                                                                                                                                                                                                       |          | Premier Inn                                              |                                                                                                             |                                           |      |  |
|          |                                                                                                                    | PR                              | OJEC                                                                                                                                                                                                                                                                                                                                                                                                                                                                      | CT       | Premier Inn IGF Hampstead<br>Terrace Balustrade Details  |                                                                                                             |                                           |      |  |
|          |                                                                                                                    | DR                              | g na                                                                                                                                                                                                                                                                                                                                                                                                                                                                      | AME      |                                                          |                                                                                                             |                                           |      |  |
|          |                                                                                                                    | SC,                             | SCALE                                                                                                                                                                                                                                                                                                                                                                                                                                                                     |          | 1:50/25 @ A1                                             |                                                                                                             |                                           |      |  |
| ]        |                                                                                                                    | DA                              | DATE                                                                                                                                                                                                                                                                                                                                                                                                                                                                      |          | 27.02.23                                                 |                                                                                                             |                                           |      |  |
|          |                                                                                                                    | JOI                             | JOB#                                                                                                                                                                                                                                                                                                                                                                                                                                                                      |          | 90112                                                    |                                                                                                             |                                           |      |  |
|          |                                                                                                                    | DW                              | DWG#                                                                                                                                                                                                                                                                                                                                                                                                                                                                      |          | 524D                                                     |                                                                                                             |                                           |      |  |
|          |                                                                                                                    | STA                             | STATUS                                                                                                                                                                                                                                                                                                                                                                                                                                                                    |          | Construction                                             |                                                                                                             |                                           |      |  |
|          |                                                                                                                    | DR                              | AWN                                                                                                                                                                                                                                                                                                                                                                                                                                                                       | I BY     | SH                                                       | CHECKED BY                                                                                                  | -                                         |      |  |
| ]        |                                                                                                                    |                                 | NTA                                                                                                                                                                                                                                                                                                                                                                                                                                                                       |          | suzy.huntley@keanebrands.com                             |                                                                                                             |                                           |      |  |
|          |                                                                                                                    | an<br>wit<br>pre<br>co          | ©This drawing is the property of Keane Brands. Copyright is reserved by them<br>and the drawing issued on condition that it is not copied either wholly or part<br>without the consent in writing of Keane Brands. Figured dimensions to take<br>precedence over those scaled. All dimensions to be checked on site before<br>commencement of any work or shop drawings. This drawing is to be read in<br>conjunction with the specification when existing.               |          |                                                          |                                                                                                             |                                           |      |  |