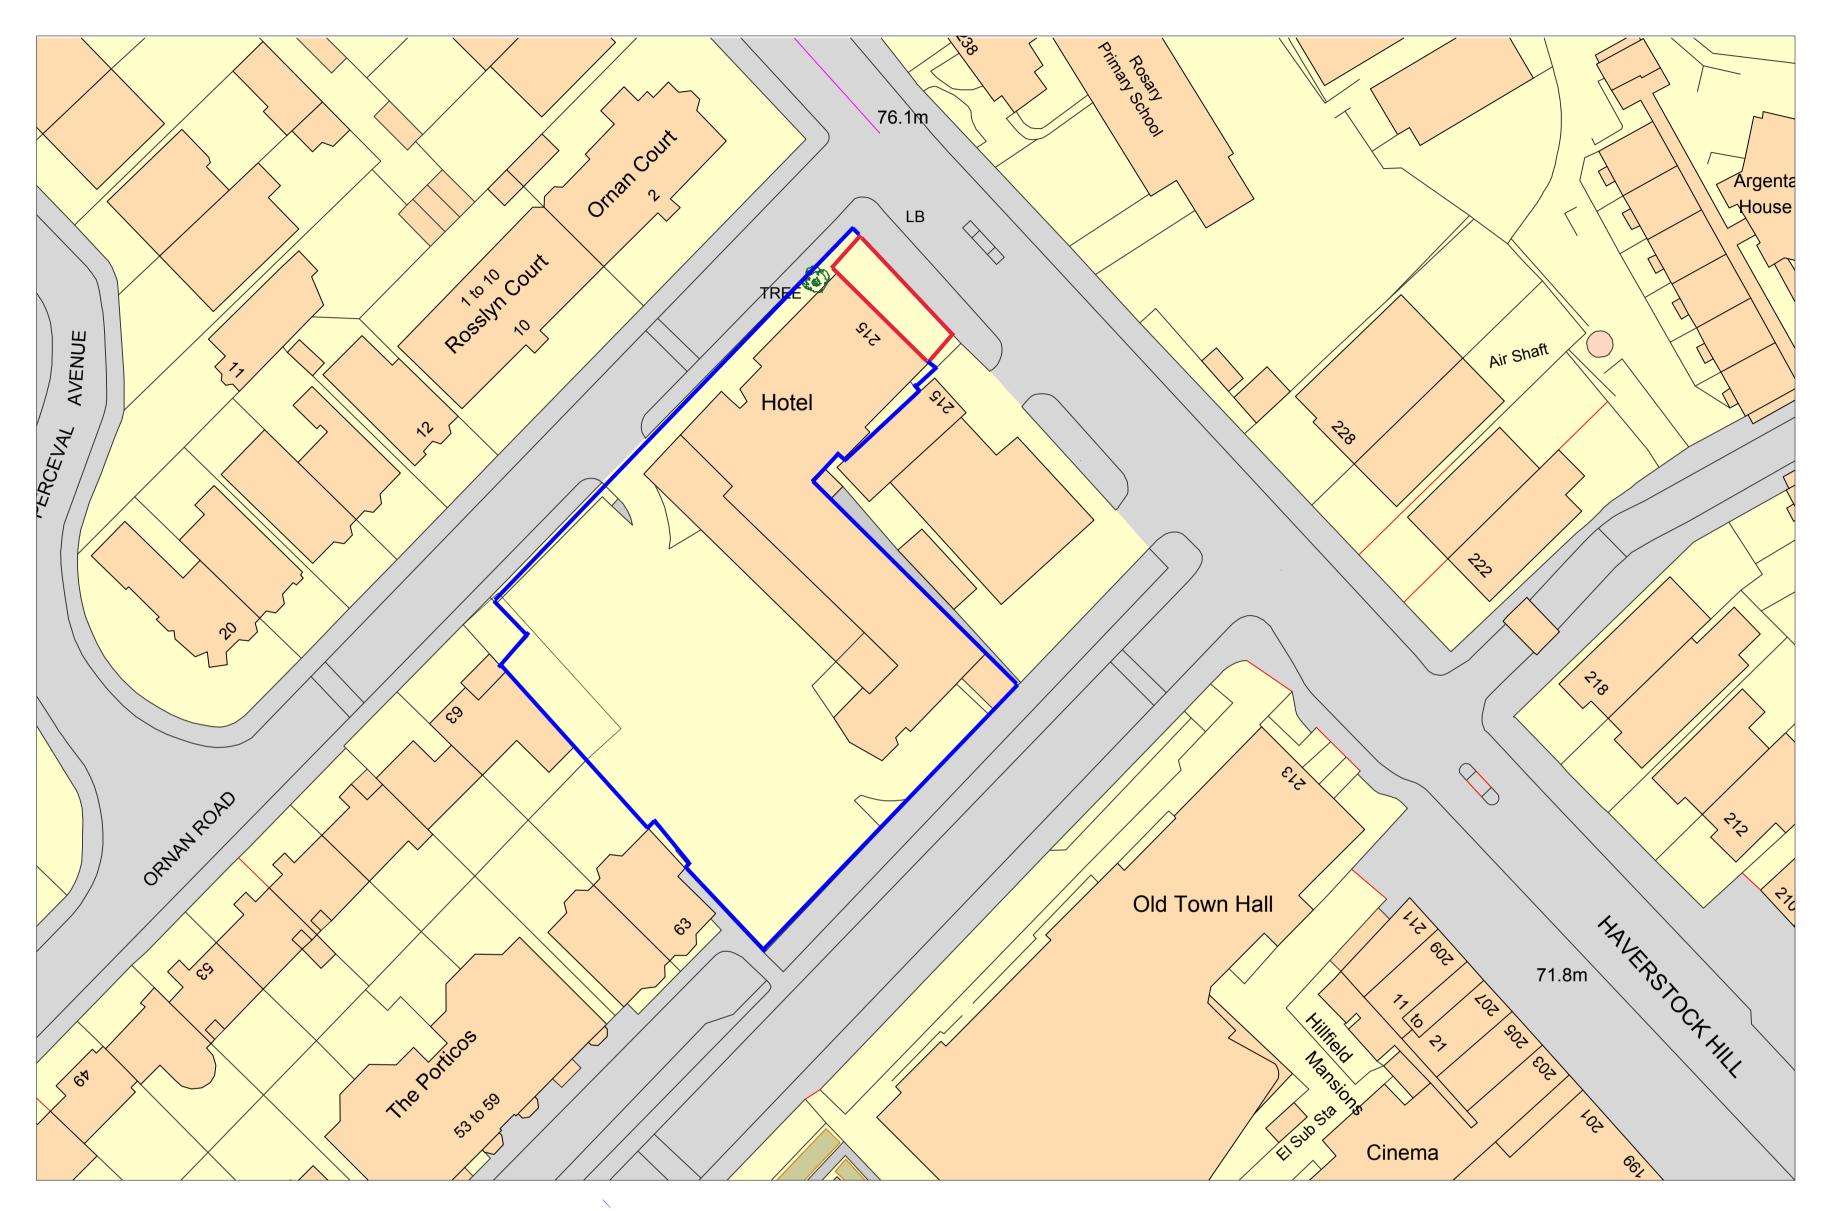

BLOCK PLAN

Scale 1:500

N Scale Bar scale 1:500 10m 20m 30m 40m 50m GENERAL NOTES:-

All drawings to be read in conjunction with Structural Engineer's details & any relevant sub-contractor's details. All works to comply with current Building Regulations, British Standards & Codes of Practice.