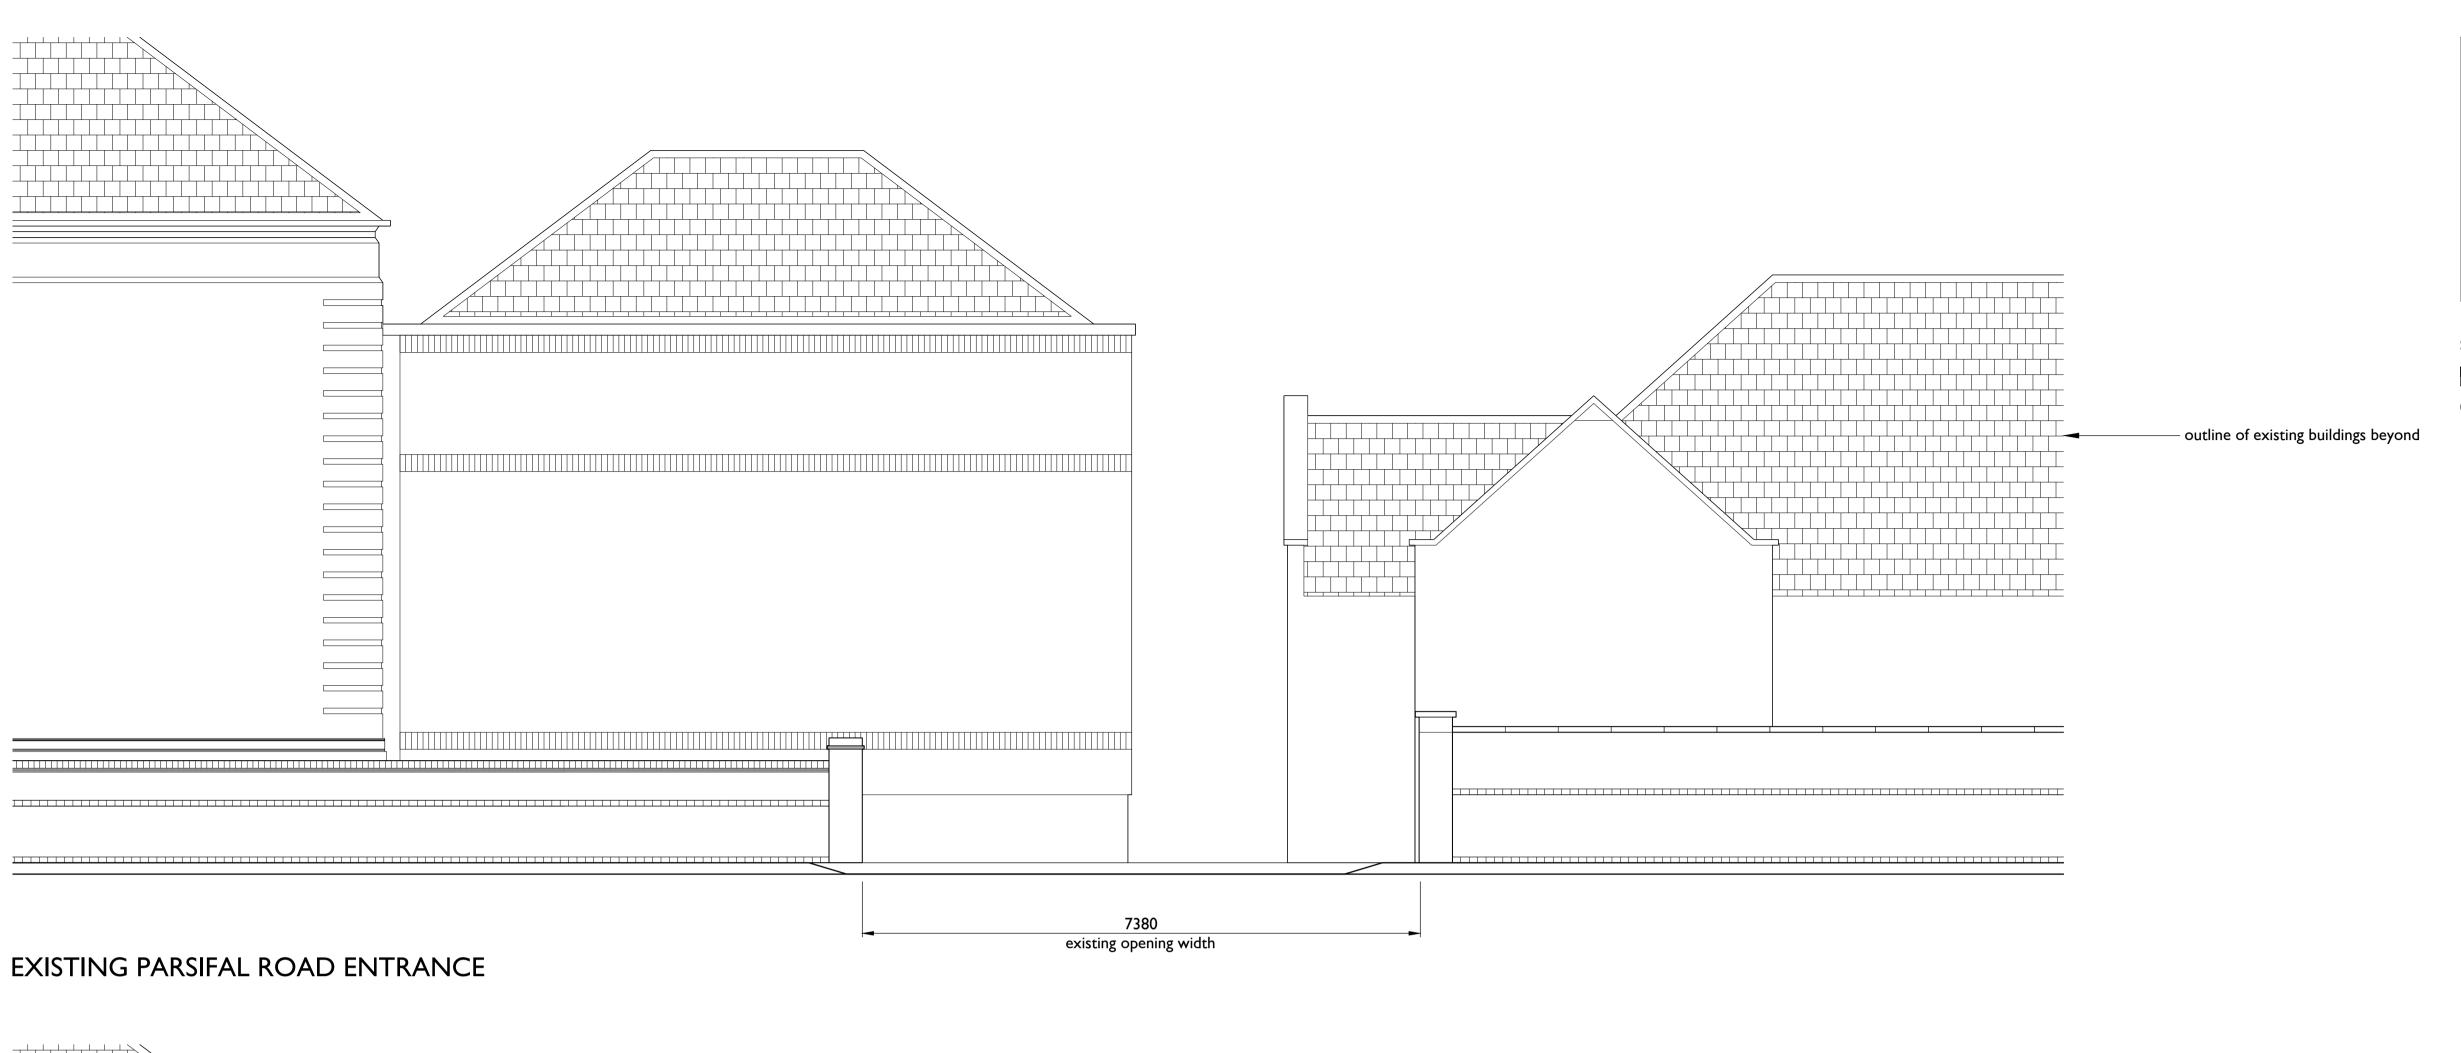

E-MAIL ma@markwickarchitects.co.uk

CLIENT

**ESCP Europe Busines School** 

PROJECT
527 Finchley Road
London, NW3 7BG

DRAWING TITLE
Existing & Proposed
Parsifal Road Entrance Elevation

| Farsilal Road Entrance Elevation |                  |
|----------------------------------|------------------|
| DATE                             | SCALE            |
| August 2023                      | 1:50 @ AI        |
| DRAWING NUMBER                   | DRAWING REVISION |
| 2213 / P / 615                   | *                |
| DRAWN BY                         | CHECKED BY       |
| OE                               | TM               |
|                                  |                  |