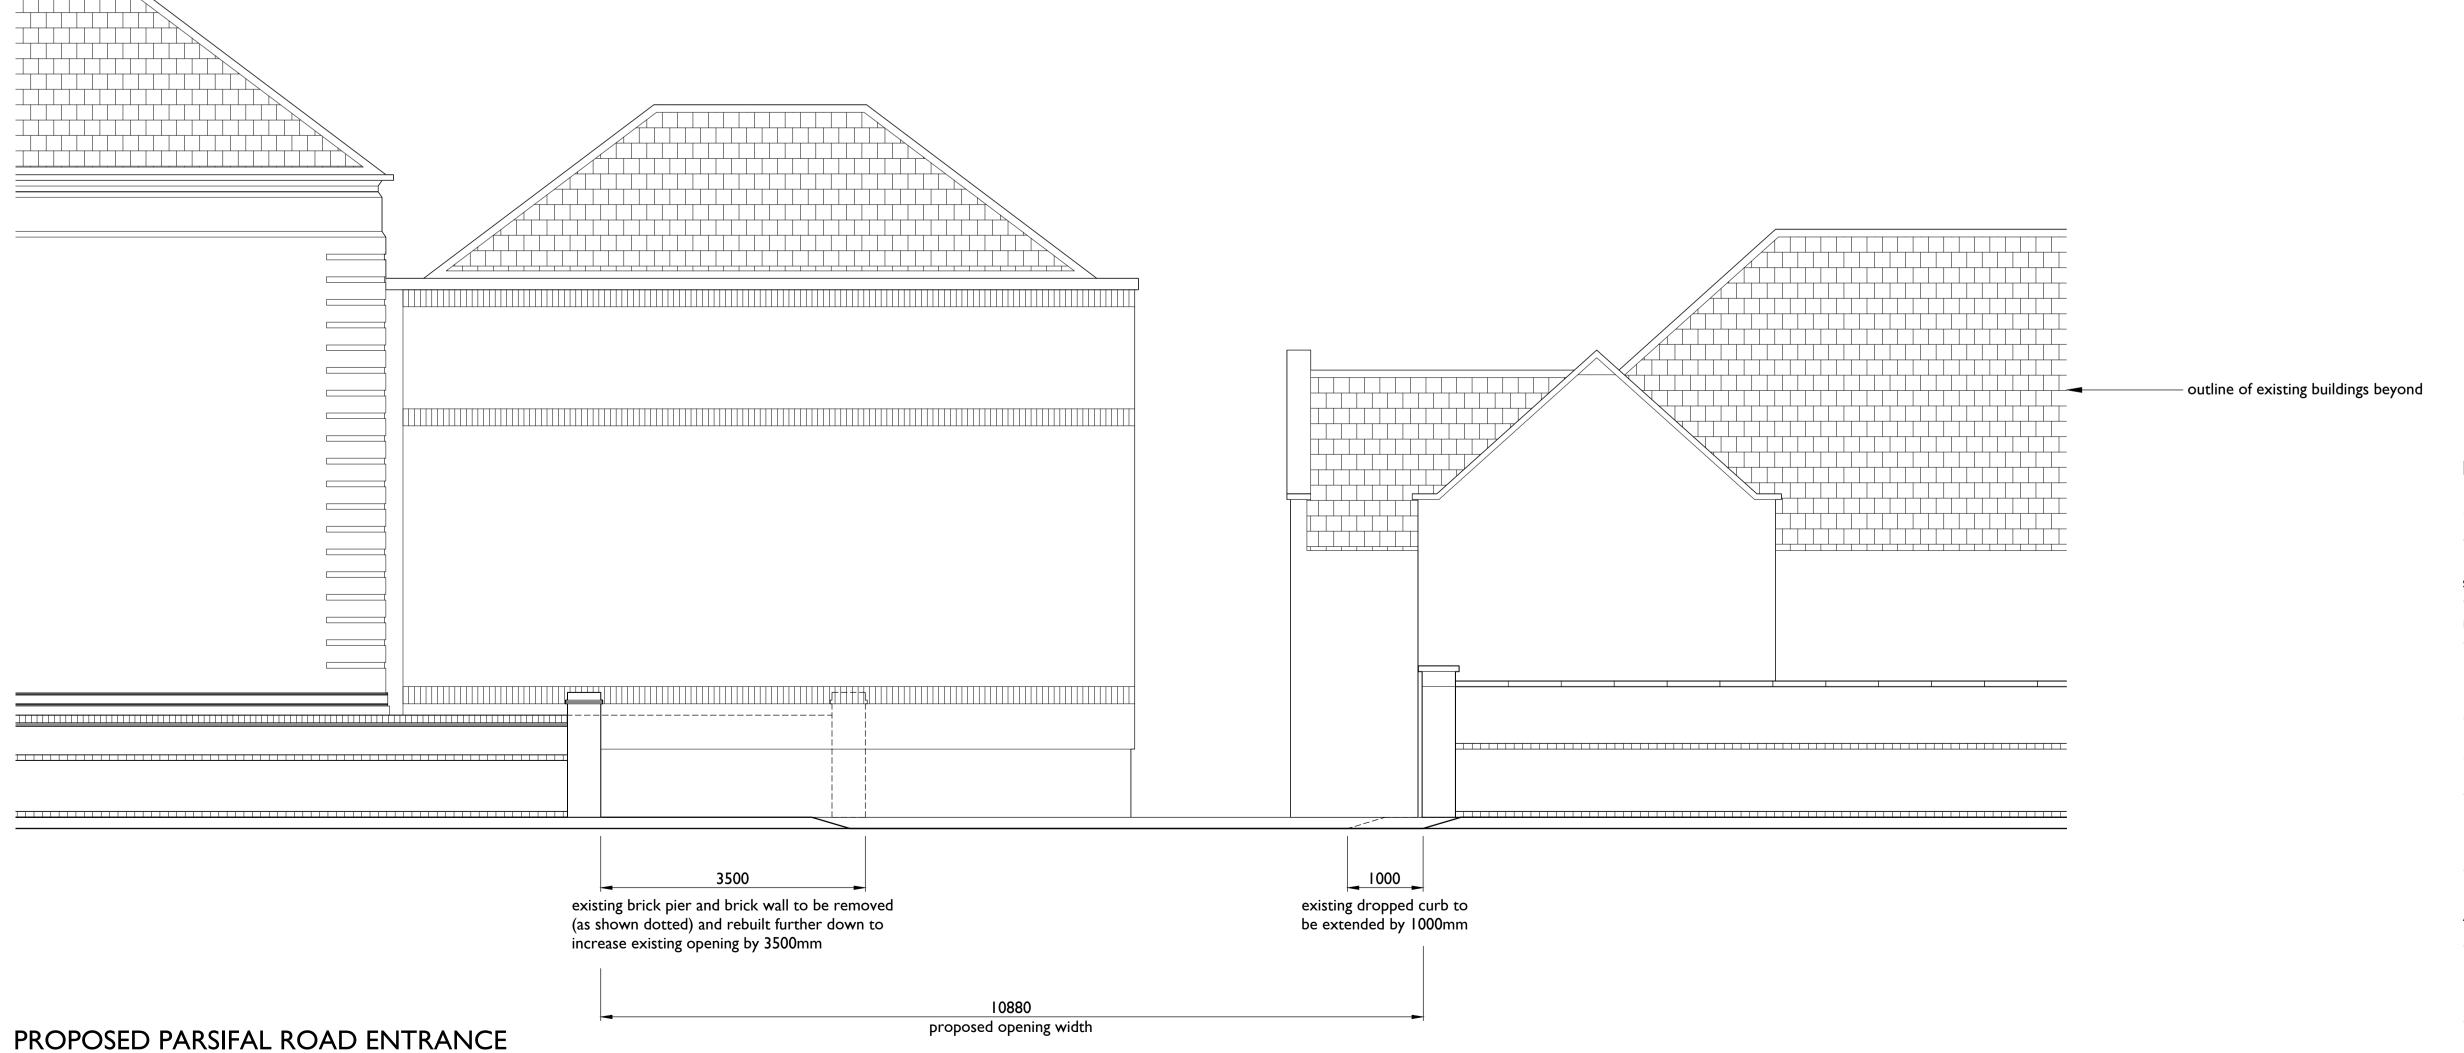

E-MAIL ma@markwickarchitects.co.uk

CLIENT

**ESCP Europe Busines School** 

PROJECT
527 Finchley Road
London, NW3 7BG

DRAWING TITLE
Existing & Proposed
Parsifal Road Entrance Elevation

| Farsilal Road Entrance Elevation |                  |
|----------------------------------|------------------|
| DATE                             | SCALE            |
| August 2023                      | 1:50 @ AI        |
| DRAWING NUMBER                   | DRAWING REVISION |
| 2213 / P / 615                   | *                |
| DRAWN BY                         | CHECKED BY       |
| OE                               | TM               |
|                                  |                  |