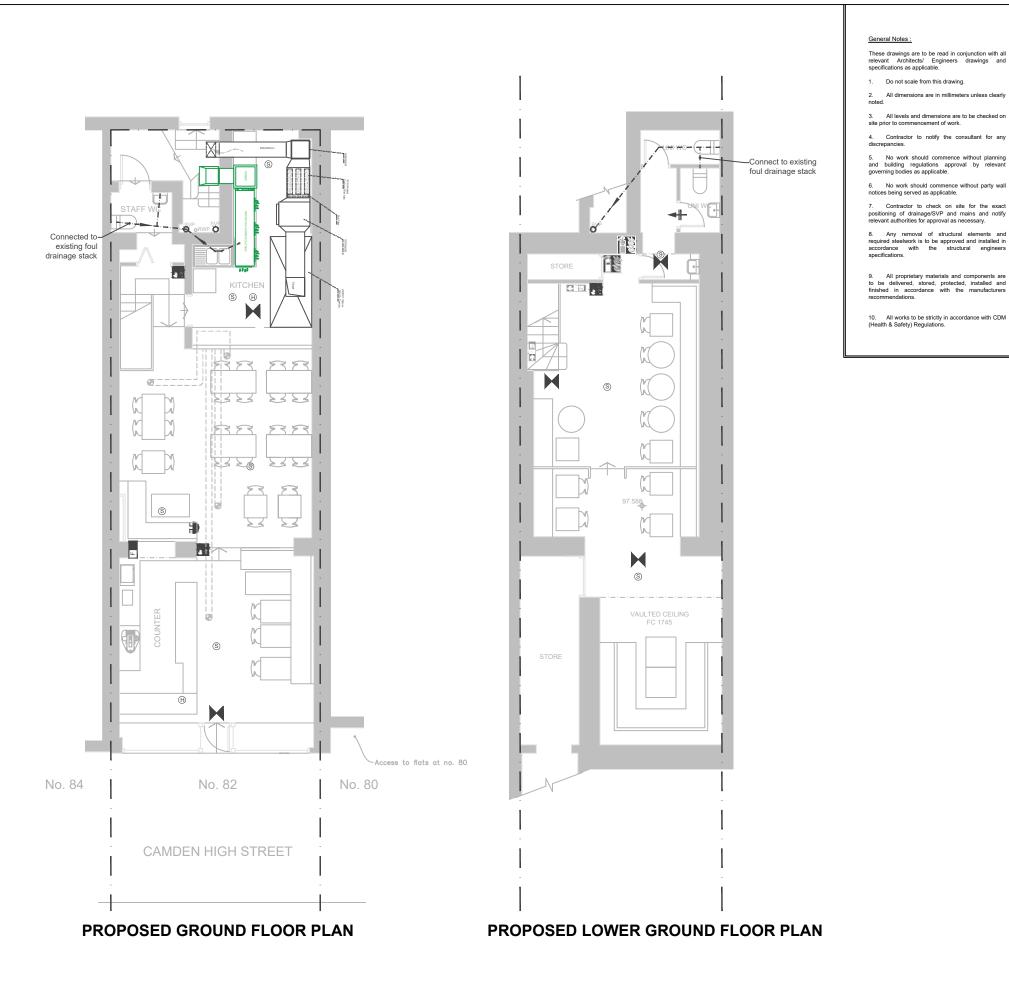

3. All levels and dimensions are to be checked on site prior to commencement of work.

Contractor to check on site for the exact positioning of drainage/SVP and mains and notify relevant authorities for approval as necessary.

Any removal of structural elements and required steelwork is to be approved and installed in accordance with the structural engineers specifications.