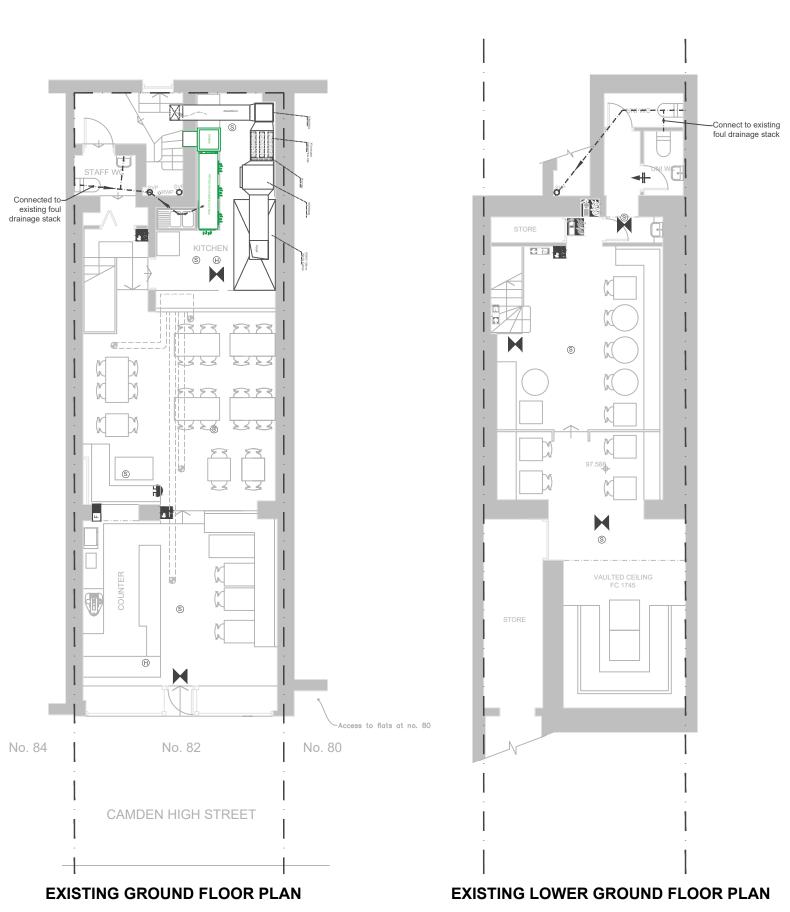

## **EXISTING ROOF PLAN**

| AGENT:<br>Neoliydia Design &<br>Architecture  | TITLE:<br>Existing Ground,LG &<br>Roof plans | Drawn By:<br>Yusuf Aydin/Riba P3 |  |
|-----------------------------------------------|----------------------------------------------|----------------------------------|--|
| CONTRACT:<br>82 Camden High Street<br>NW1 0LT | DATE:<br>07.09.2023                          | JOB NO:<br>060130                |  |