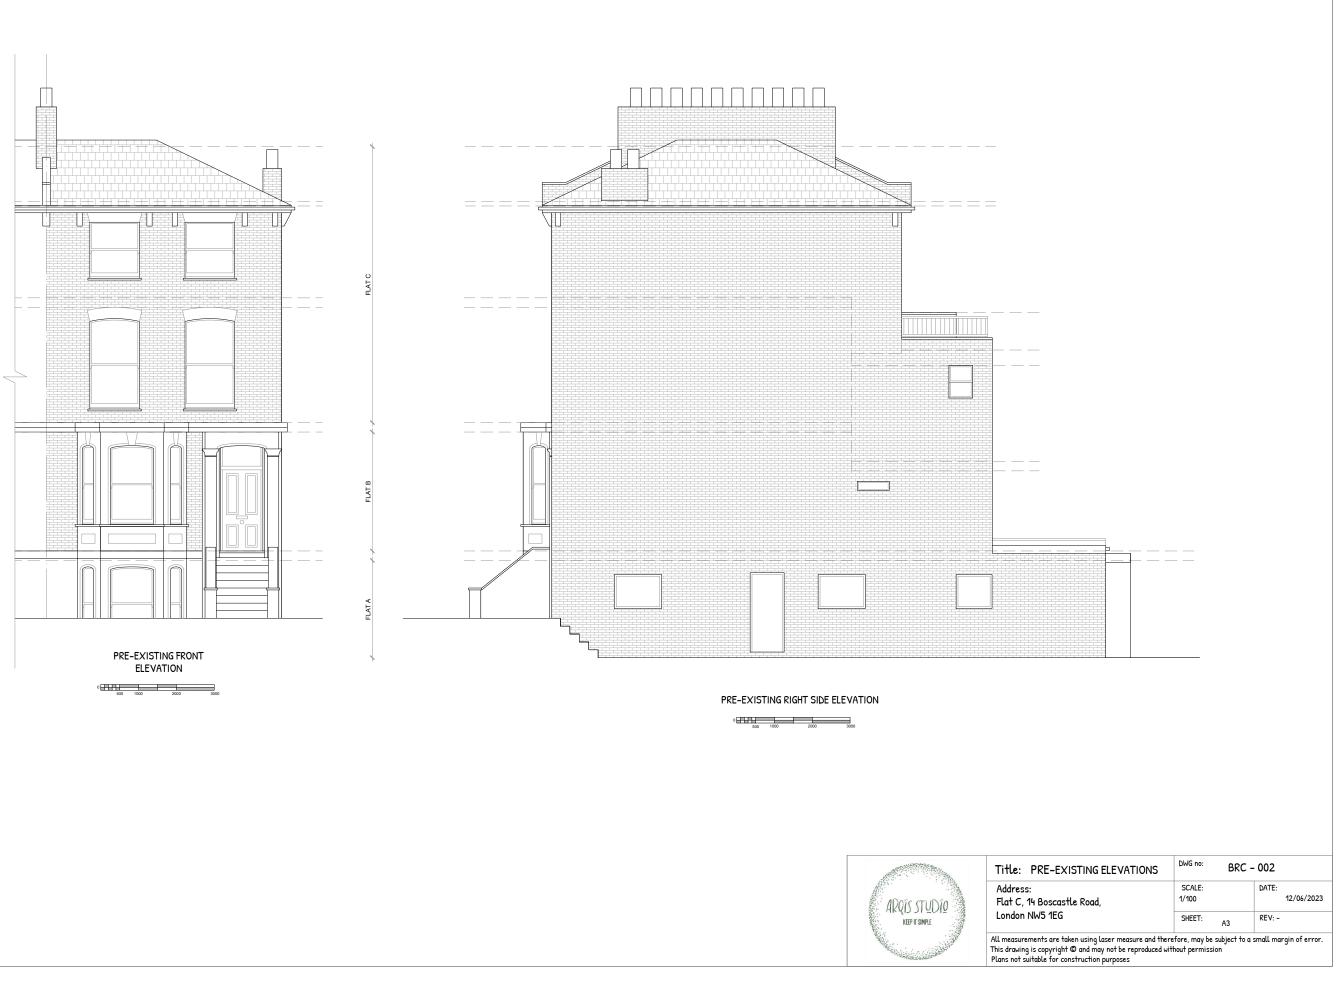

| Title: EXISTING ELEVATIONS                                                                                                                                | DWG no: BRC                                           | DWG no: BRC - 003        |  |  |
|-----------------------------------------------------------------------------------------------------------------------------------------------------------|-------------------------------------------------------|--------------------------|--|--|
| Address:<br>Flat C, 14 Boscastle Road,<br>London NW5 1EG                                                                                                  | SCALE:<br>1/100                                       | DATE:<br>19/06/2023      |  |  |
|                                                                                                                                                           | SHEET: A3                                             | REV: A                   |  |  |
| All measurements are taken using laser measure and<br>This drawing is copyright © and may not be reproduc<br>Plans not suitable for construction purposes | therefore, may be subject to<br>ed without permission | a small margin of error. |  |  |