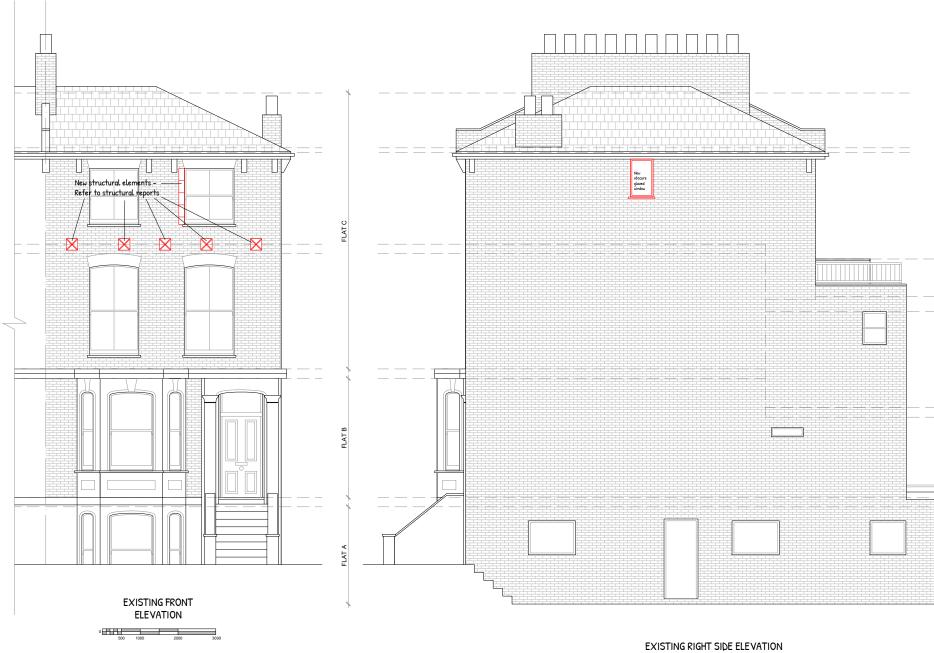

| Title: EXISTING ELEVATIONS                                                                                                                                | DWG no: BRC                                           | DWG no: BRC - 003        |  |  |
|-----------------------------------------------------------------------------------------------------------------------------------------------------------|-------------------------------------------------------|--------------------------|--|--|
| Address:<br>Flat C, 14 Boscastle Road,<br>London NW5 1EG                                                                                                  | SCALE:<br>1/100                                       | DATE:<br>19/06/2023      |  |  |
|                                                                                                                                                           | SHEET: A3                                             | REV: A                   |  |  |
| All measurements are taken using laser measure and<br>This drawing is copyright © and may not be reproduc<br>Plans not suitable for construction purposes | therefore, may be subject to<br>ed without permission | a small margin of error. |  |  |