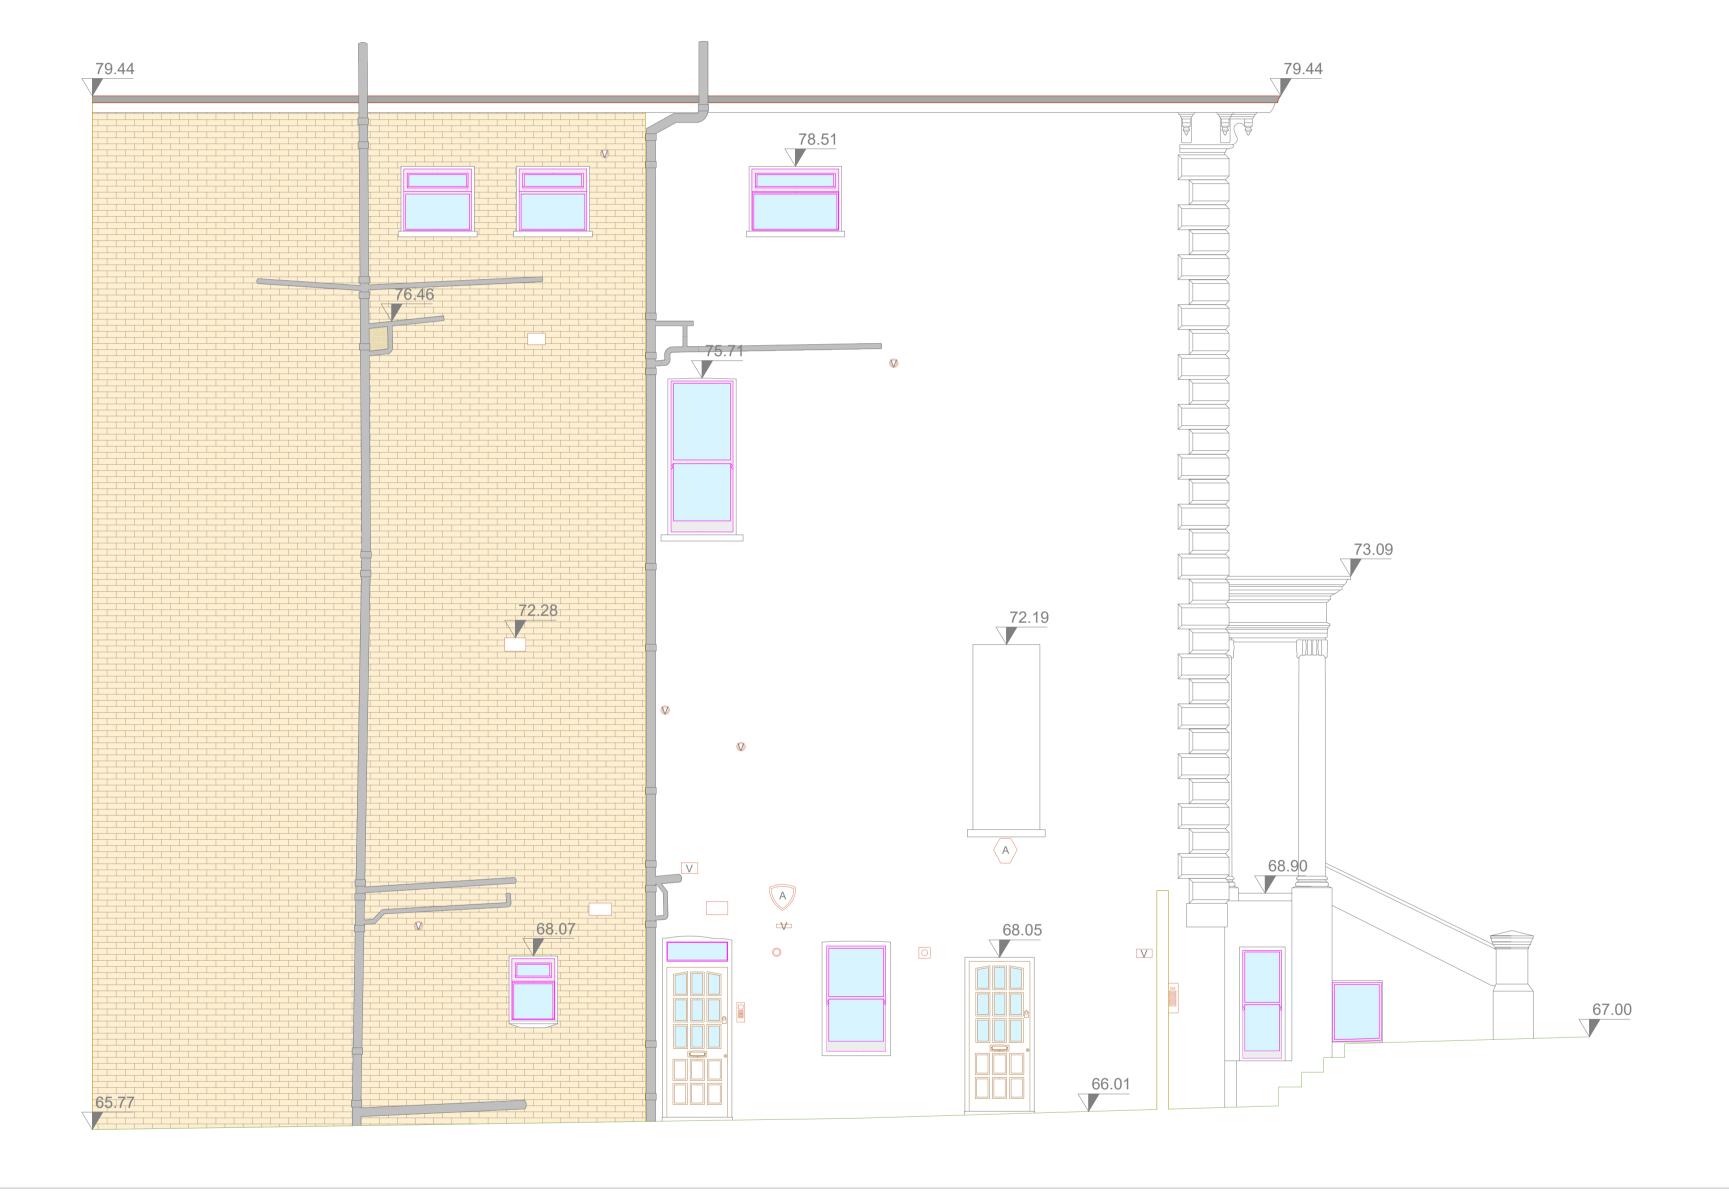

## Pre-Existing North East Elevation

Datum 65.00

**Datum 65.00** 

4. All survey data is recorded to a local grid and arbitrary datum of 67m Elevation details have been measured using Laser Scanning technology, only detail that can be captured from the Laser Scanner location at ground level is shown. Where indicated, detail will indicative