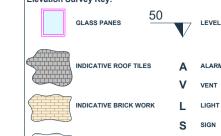

## **Elevation Survey Notes:**

Elevation Survey Notes:

1. Survey undertaken to accuracies stipulated as per band E within the RICS guidance note for Measured Surveys of Land, Buildings and Utilities, 3rd edition

4. All survey data is recorded to a local grid and arbitrary datum of 67m Elevation details have been measured using Laser Scanning technology, only detail that can be captured from the Laser Scanner location at ground level is shown. Where indicated, detail will indicative