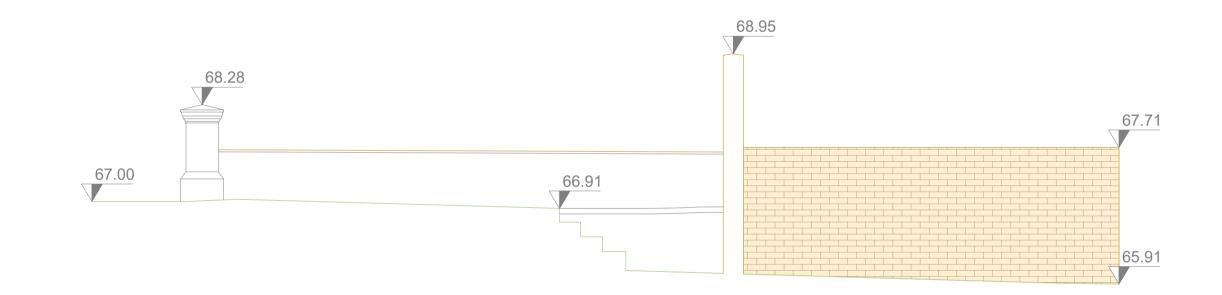

Laser Scanner location at ground level is shown. Where indicated, detail will indicative

5. Dimensions should not be scaled. All dimensions should be checked on site before any works commence.

6. The information contained in this document is confidential and protected by copyright. The use, copying or disclosure to a third party, either wholly or in part, except with the written permission of, and in the manner prescribed by Dalcour Maclaren constitutes an infringement of copyright.

7. Information provided should not be altered or modified in any way. It should not be used for any purpose other than for which it was intended and should not be issued to other parties without prior agreement of Dalcour Maclaren.

## Pre-Existing South West Elevation

## **Existing South West Elevation**





**Datum 65.00** 



Cadent Gas

11 Belsize Park, London, NW3 4ES

Coords: N/A

EP - 11 Belsize Park, London

Drawing Name: Elevation Plan

Drawing No: 23005457\_PLN\_EL\_1.3 30.08.2023 First Issue

24.08.2023

DH/ES 1 of 1



Elevation Plan

**Datum 65.00**