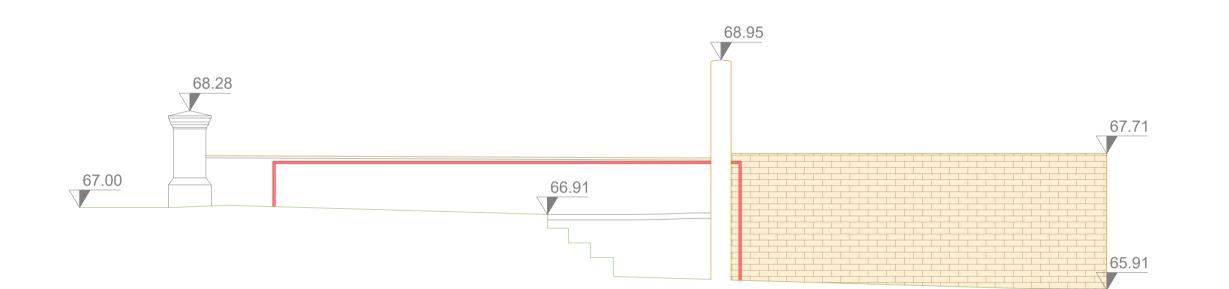

## **Existing South West Elevation**

**Datum 65.00** 

Cadent Gas

11 Belsize Park, London, NW3 4ES

Coords: N/A

EP - 11 Belsize Park, London

Drawing Name: Elevation Plan

Drawing No: 23005457\_PLN\_EL\_1.3 30.08.2023 First Issue