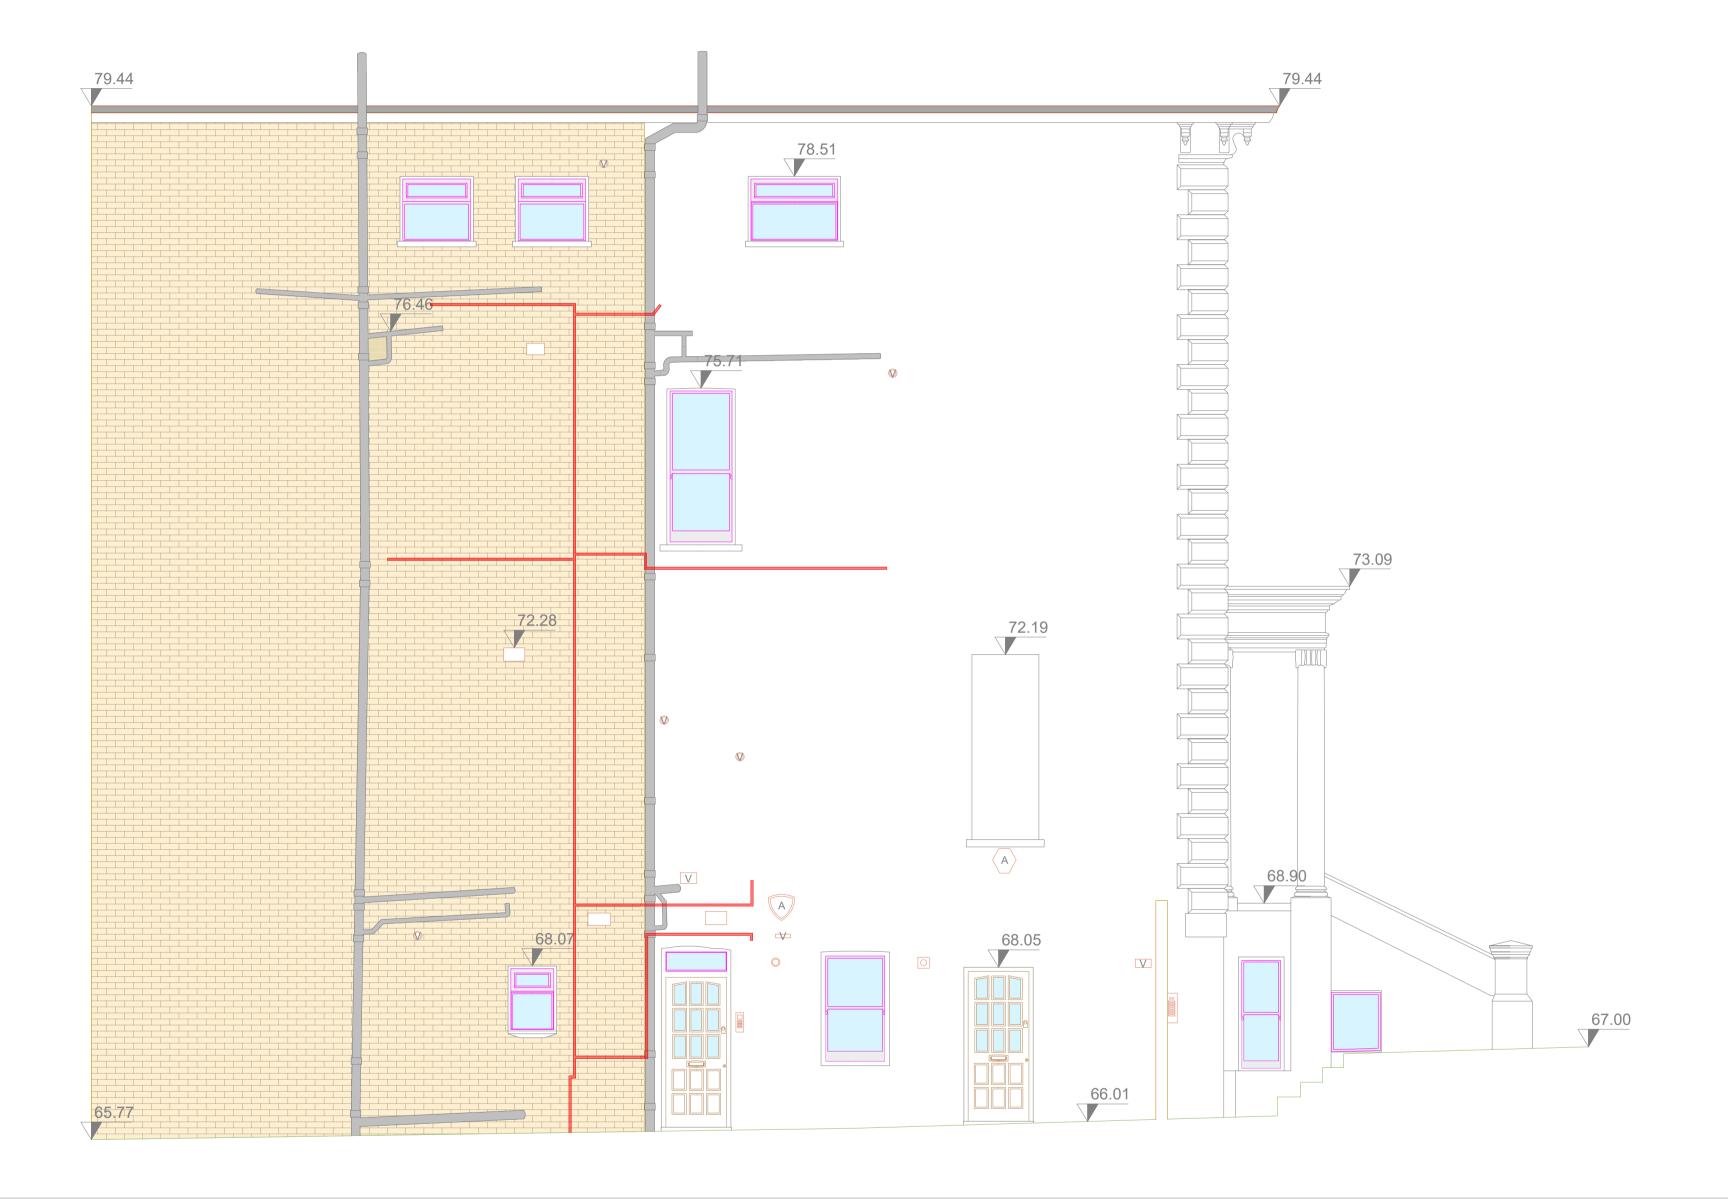

## **Existing North East Elevation**

**Datum 65.00** 

**Datum 65.00** 

4. All survey data is recorded to a local grid and arbitrary datum of 67m Elevation details have been measured using Laser Scanning technology, only detail that can be captured from the Laser Scanner location at ground level is shown. Where indicated, detail will indicative