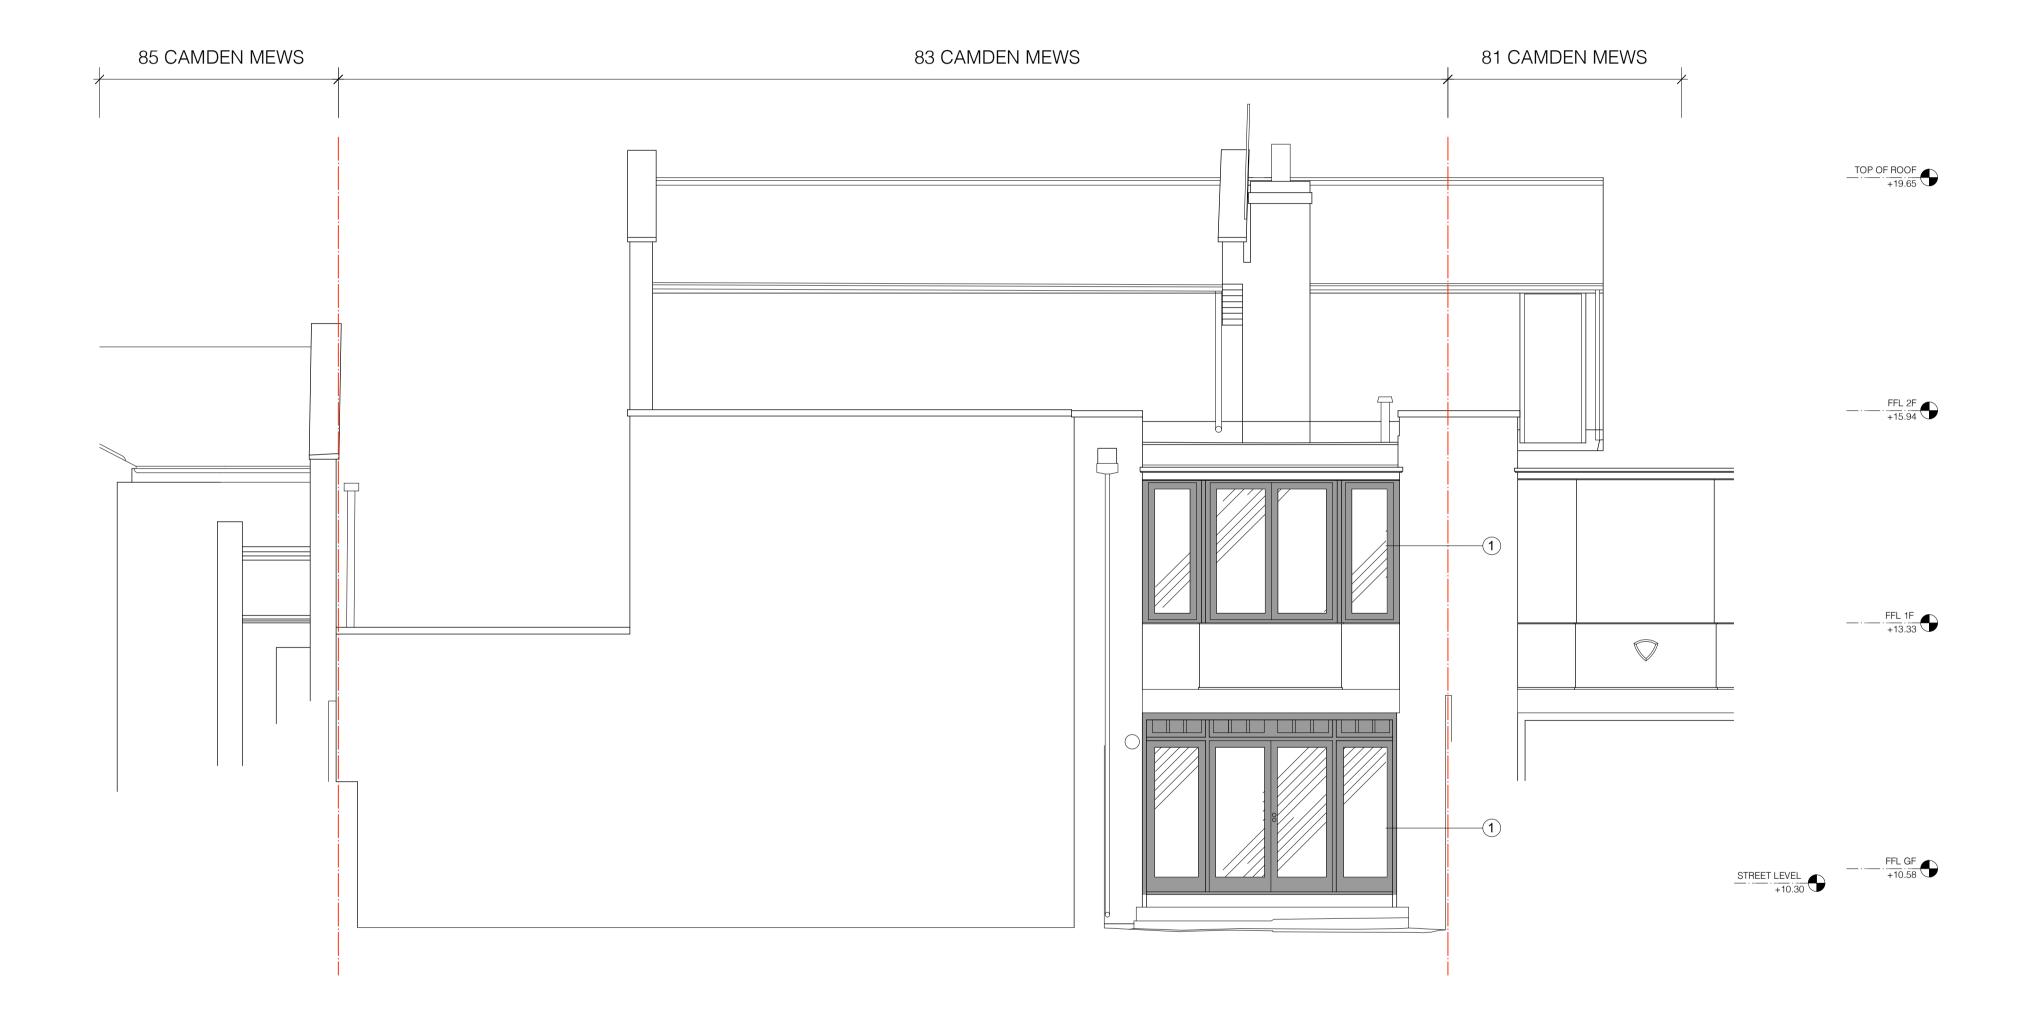

PROPOSED REAR ELEVATION
Scale: 1:50

0 2 4 6 M

## KEY/LEGEND:

EXISTING BUILDING

NEW CONSTRUCTION

BOUNDARY LINE

NO.

 REAR GLAZING REPLACED TO MATCH EXISTING WITH NEW DARK GREY TIMBER FRAMED DOUBLE GLAZED UNITS

WINDOWS

ALL WINDOWS TO BE REPLACED WITH NEW DARK GREY TIMBER FRAMED DOUBLE GLAZED UNITS TO MATCH EXISTING

- 7/9/2023 JBB FIRST ISSUE
REV DATE ISSUER COMMENTS

CLIENT:
CELINE ASSIMON
PROJECT ADDRESS:
83 CAMDEN MEWS, NW1 9UB
PROJECT CODE:
A101
DRAWING NAME:

PROPOSED REAR ELEVETION

PA3-A3-211 - AUG 2023 JBB JBB

SCALE: