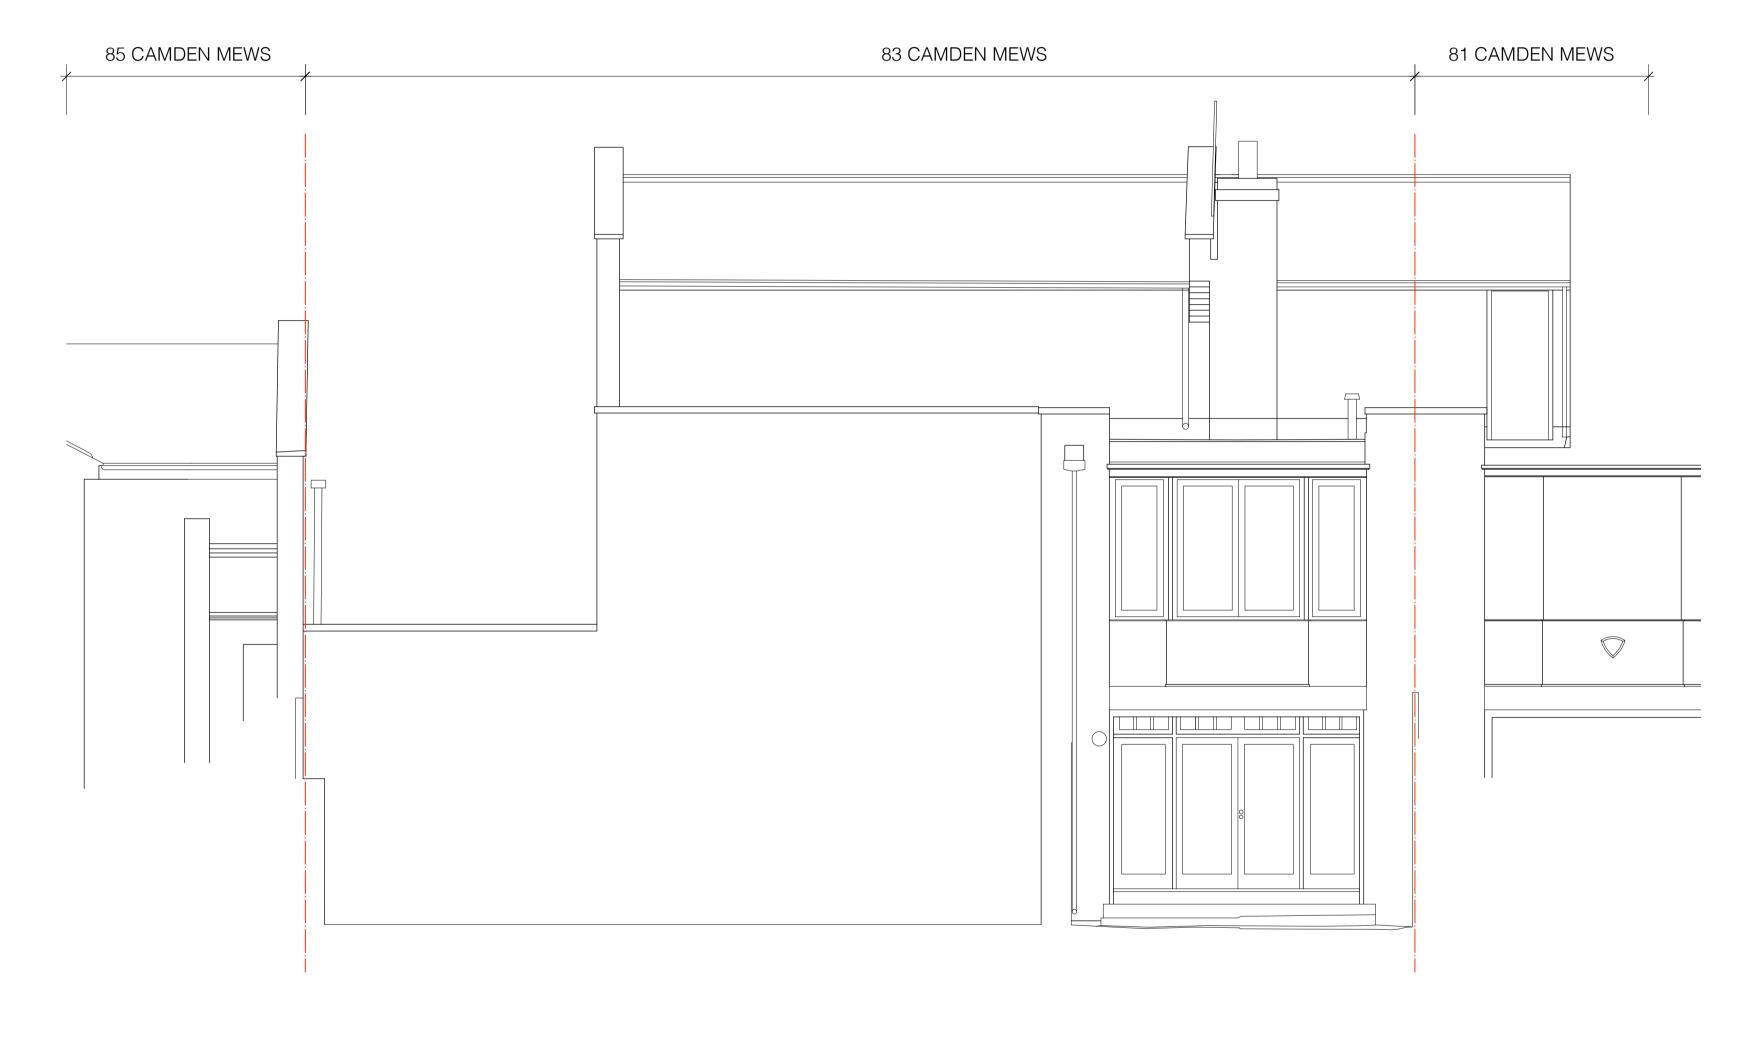

1 EXISTING REAR ELEVATION
Scale: 1:50

**PLANNING** 

KEY/LEGEND:

EXISTING BUILDING NEW CONSTRUCTION

BOUNDARY LINE

 25/08/2023 JBB FIRST ISSUE REV DATE ISSUER COMMENTS

CLIENT: CELINE ASSIMON PROJECT ADDRESS:
83 CAMDEN MEWS, NW1 9UB PROJECT CODE: A101

DRAWING NAME: **EXISTING** 

**REAR ELEVETION** 

DRAWING NO.: REVISION.: DATE: DRAWN: CHECKED: PA3-A3-011 - AUG 2023 JBB JBB

SCALE: 1:50 @ A1

0203 637 2922

12 Crown Works Temple Street London E2 6QQ