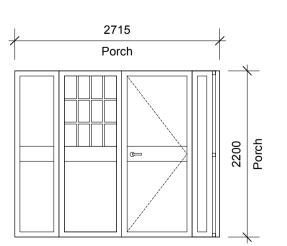

## EXISTING FRONT ELEVATION Scale: 1:50

EXISTING INTERIOR FRONT PORCH
Scale: 1:50

6 M

**PLANNING** 

KEY/LEGEND:

EXISTING BUILDING NEW CONSTRUCTION

BOUNDARY LINE

- 25/08/2023 JBB FIRST ISSUE REV DATE ISSUER COMMENTS