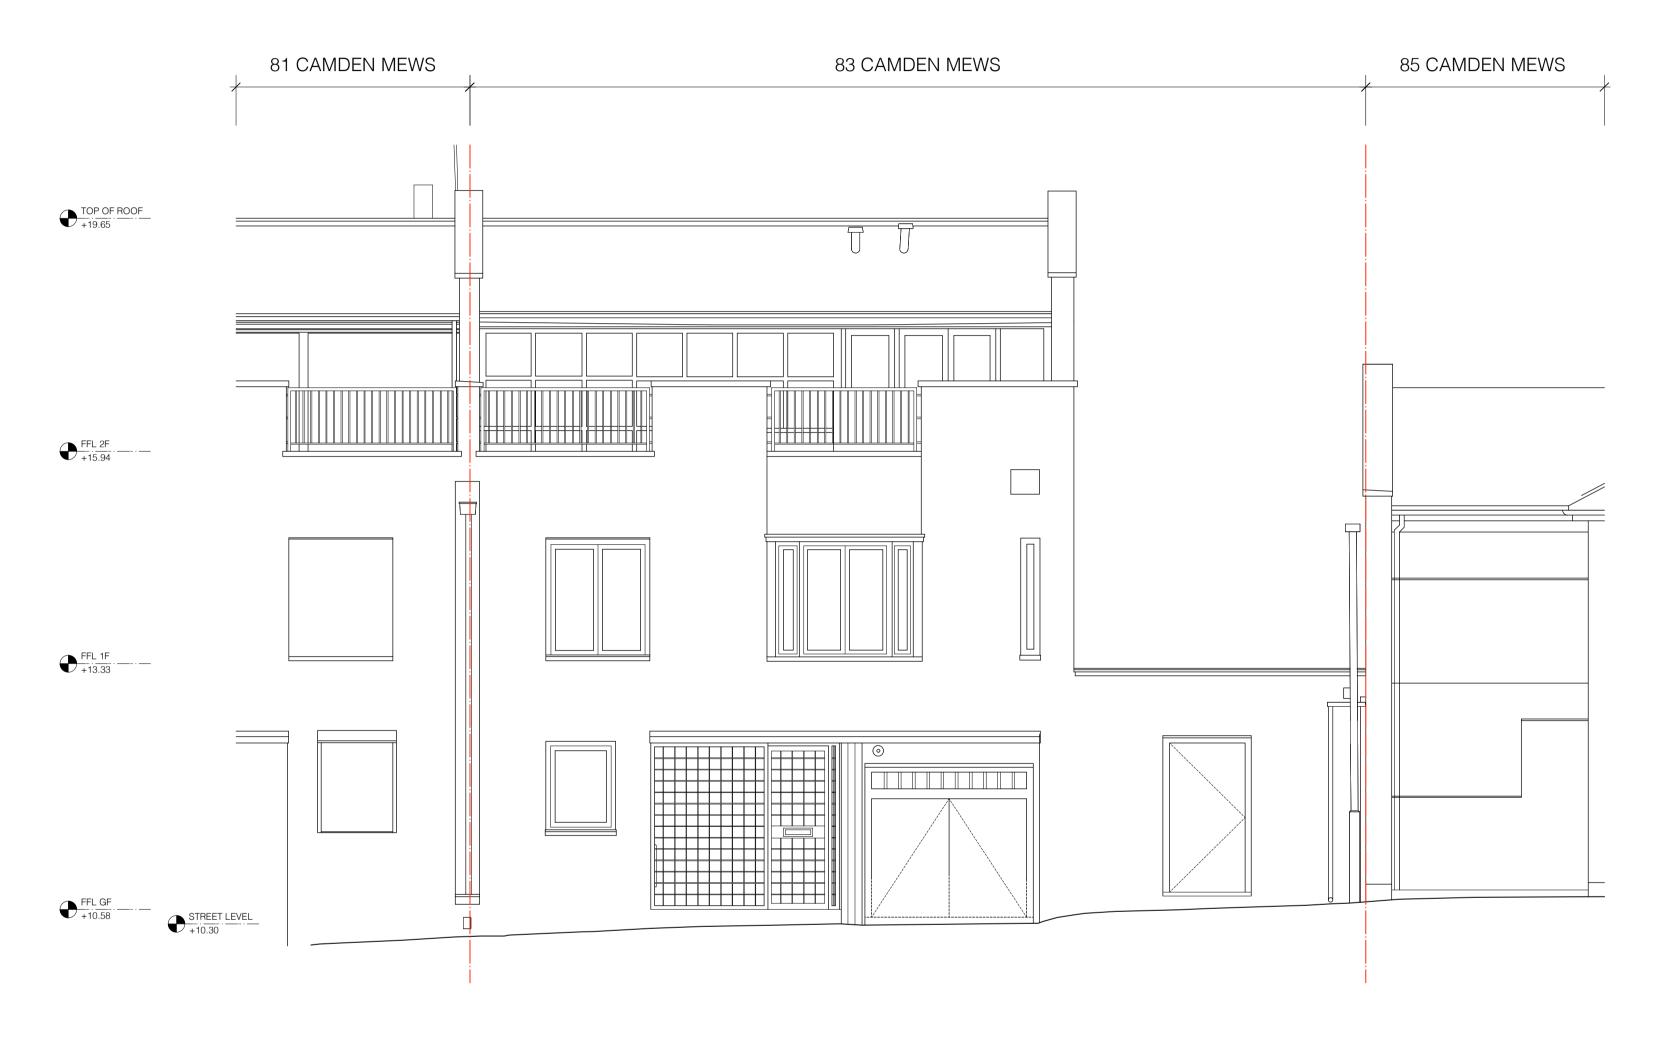

## EXISTING FRONT ELEVATION Scale: 1:50

EXISTING INTERIOR FRONT PORCH
Scale: 1:50

6 M

**PLANNING** 

KEY/LEGEND:

EXISTING BUILDING NEW CONSTRUCTION

BOUNDARY LINE

- 25/08/2023 JBB FIRST ISSUE REV DATE ISSUER COMMENTS

CLIENT: CELINE ASSIMON PROJECT ADDRESS: 83 CAMDEN MEWS, NW1 9UB PROJECT CODE: A101 DRAWING NAME: **EXISTING** FRONT ELEVATION

DRAWING NO.: REVISION.: DATE: DRAWN: CHECKED: PA3-A3-010 - AUG 2023 JBB JBB