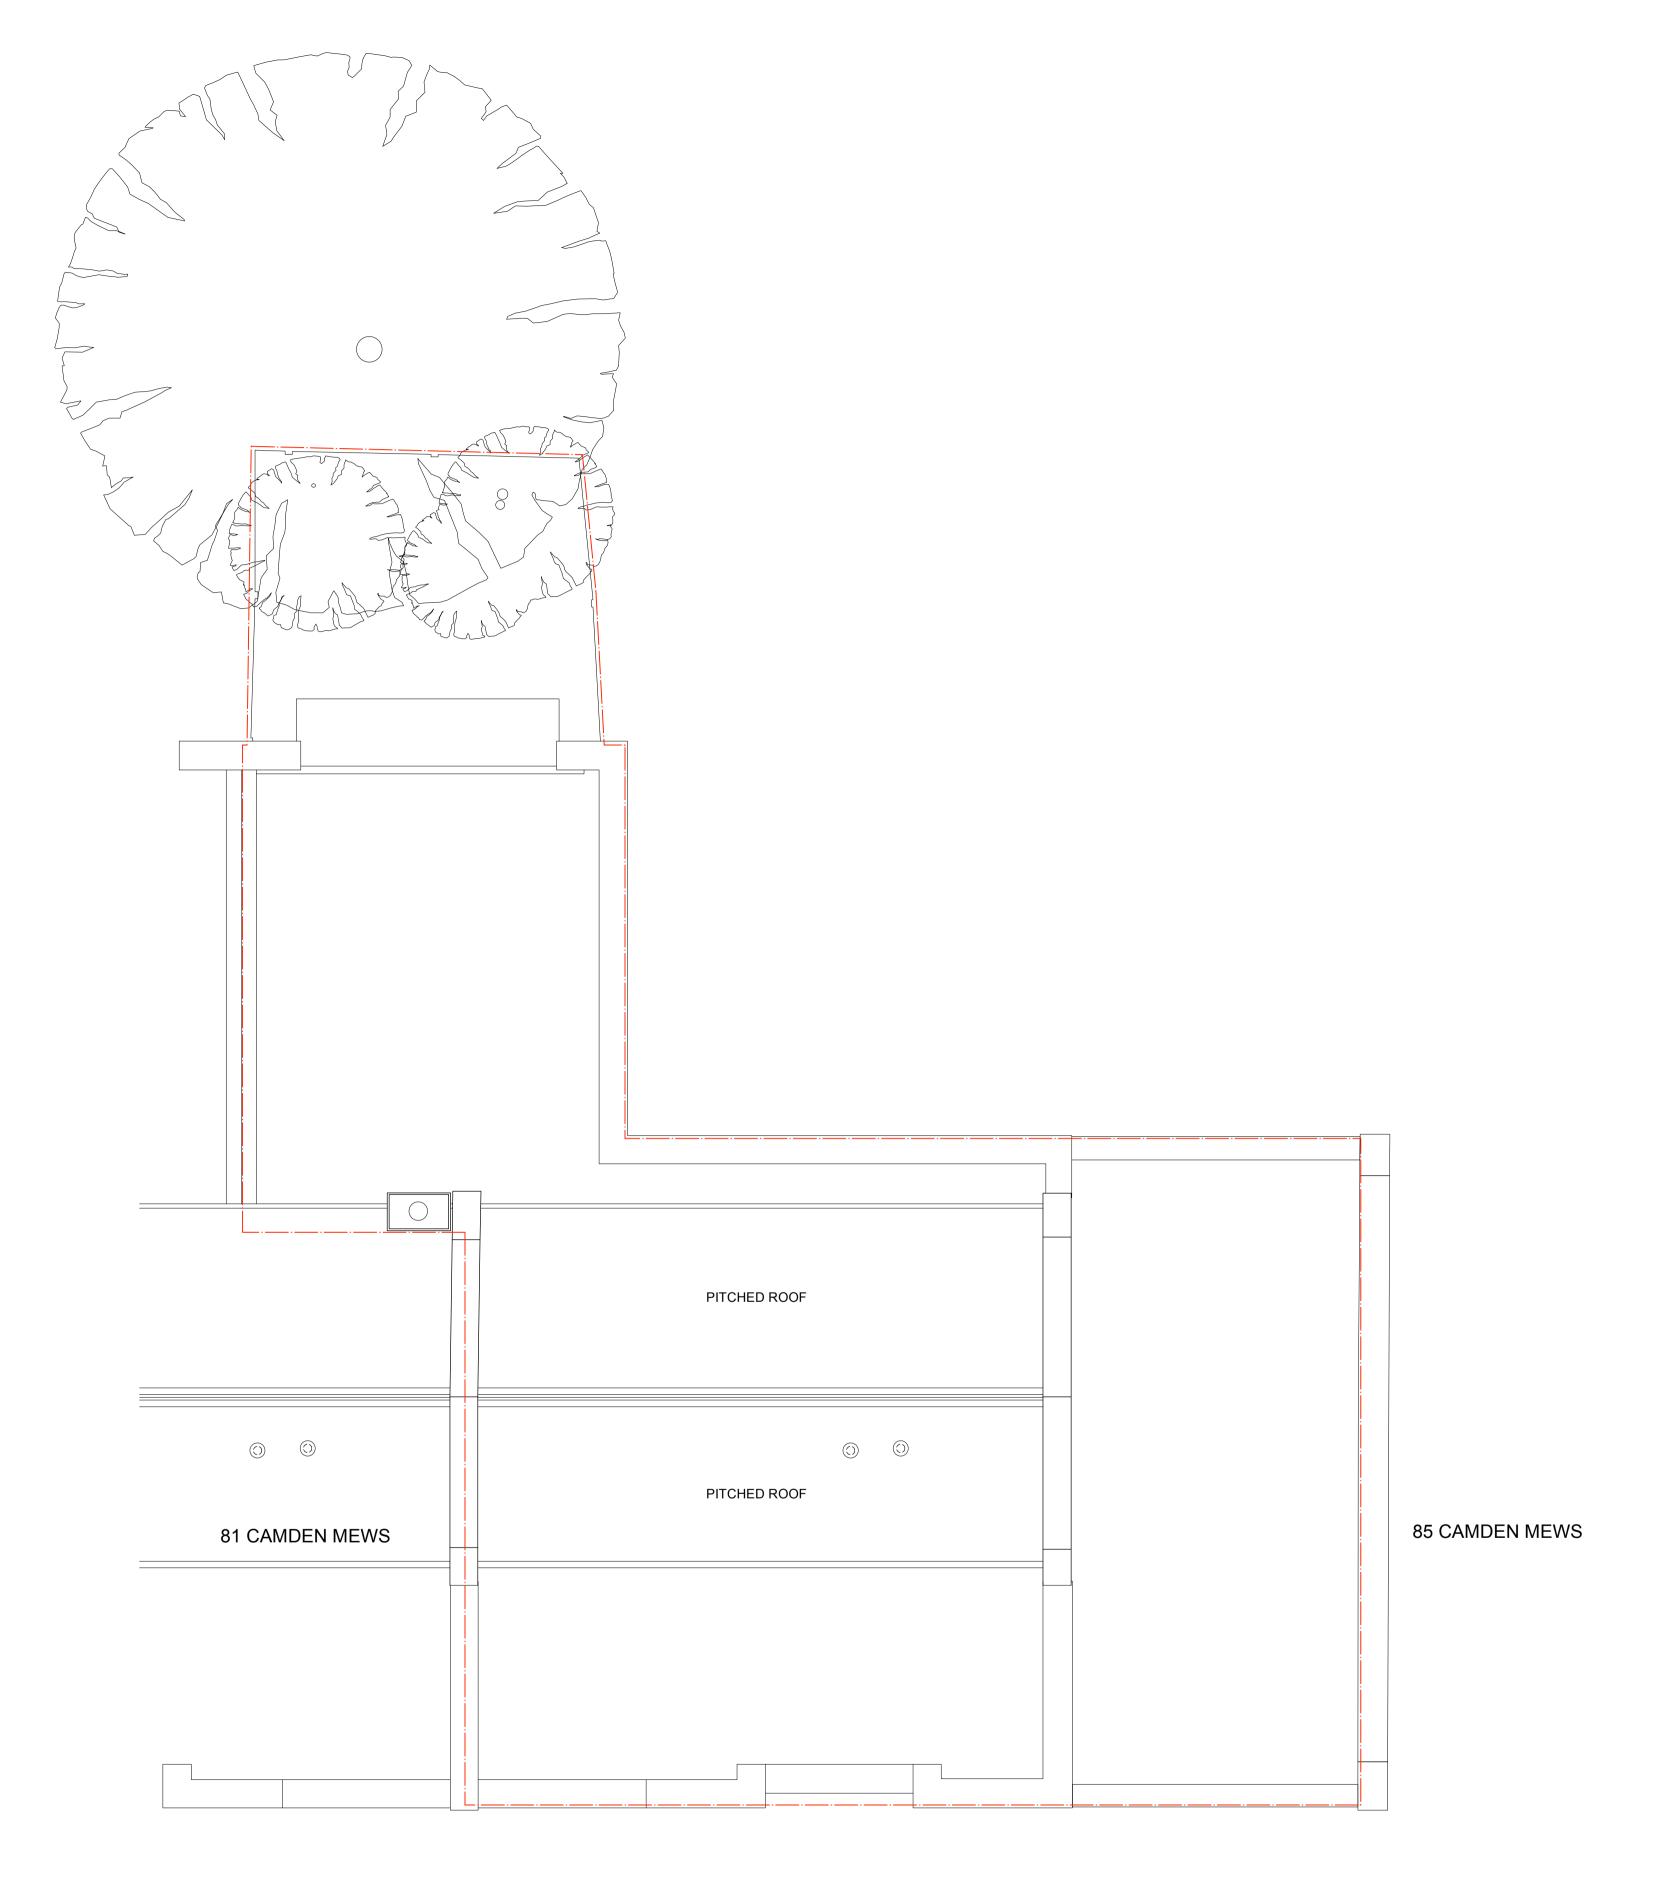

EXISTING ROOF PLAN
Scale: 1:50

**CAMDEN MEWS** 

0 2 4 6 M

## PLANNING

KEY/LEGEND:

EXISTING BUILDING

NEW CONSTRUCTION

BOUNDARY LINE

- **25/08/2023 JBB FIRST ISSUE**REV DATE ISSUER COMMENTS

CLIENT:
CELINE ASSIMON
PROJECT ADDRESS:
83 CAMDEN MEWS, NW1 9UB
PROJECT CODE:
A101
DRAWING NAME:
EXISTING

ROOF PLAN

DRAWING NO: REVISION: DATE:

PA3-A2-013 - AUG 2023 JBB JBB

SCALE: 1:50 @ A1