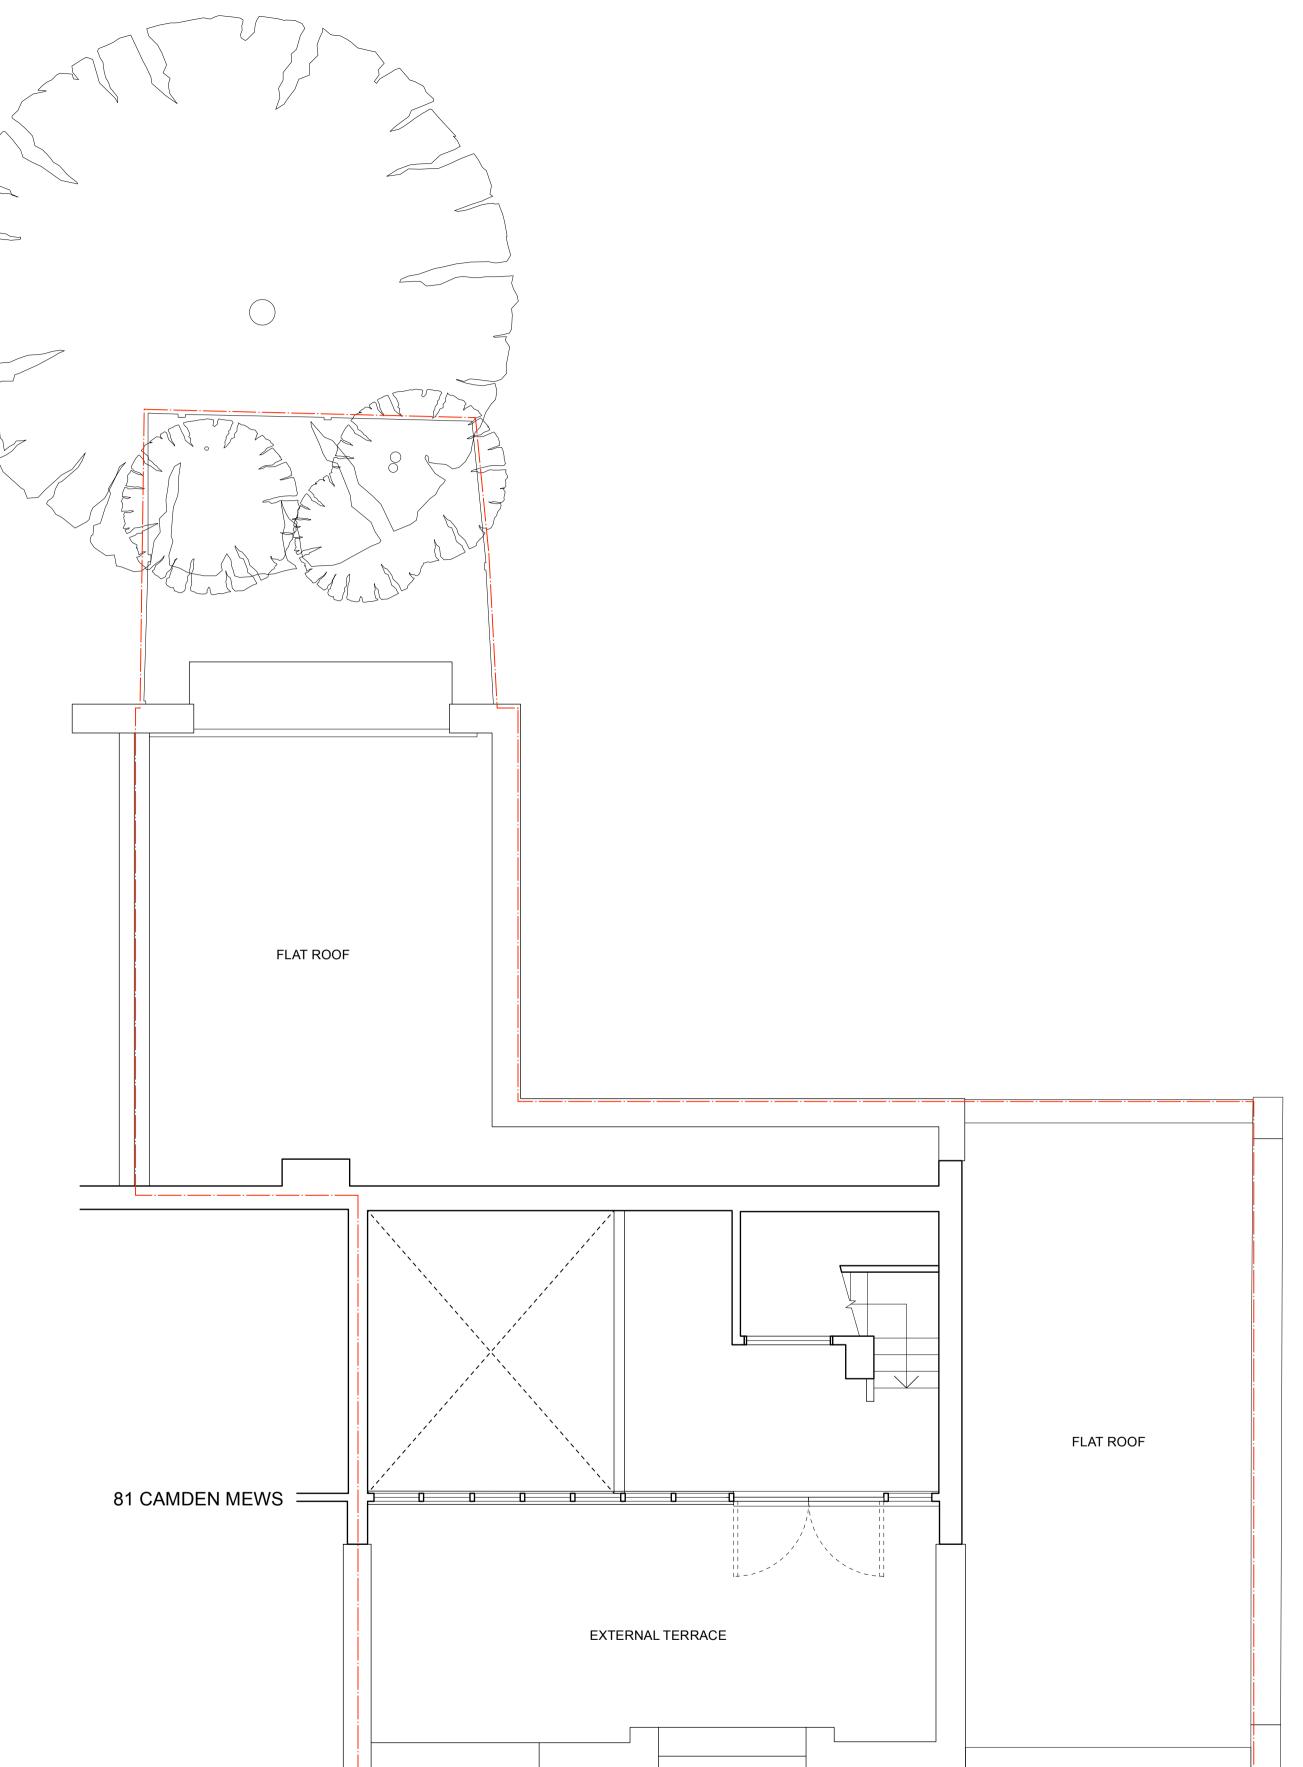

scale: 1:50 @ A1

DRAWING NO.: REVISION.: DATE: DRAWN: CHECKED: PA3-A2-012 - AUG 2023 JBB JBB

PROJECT ADDRESS: 83 CAMDEN MEWS, NW1 9UB PROJECT CODE: A101 DRAWING NAME: EXISTING SECOND FLOOR PLAN

REV DATE ISSUER COMMENTS CLIENT: CELINE ASSIMON

- 25/08/2023 JBB FIRST ISSUE

KEY/LEGEND: EXISTING BUILDING

NEW CONSTRUCTION

BOUNDARY LINE