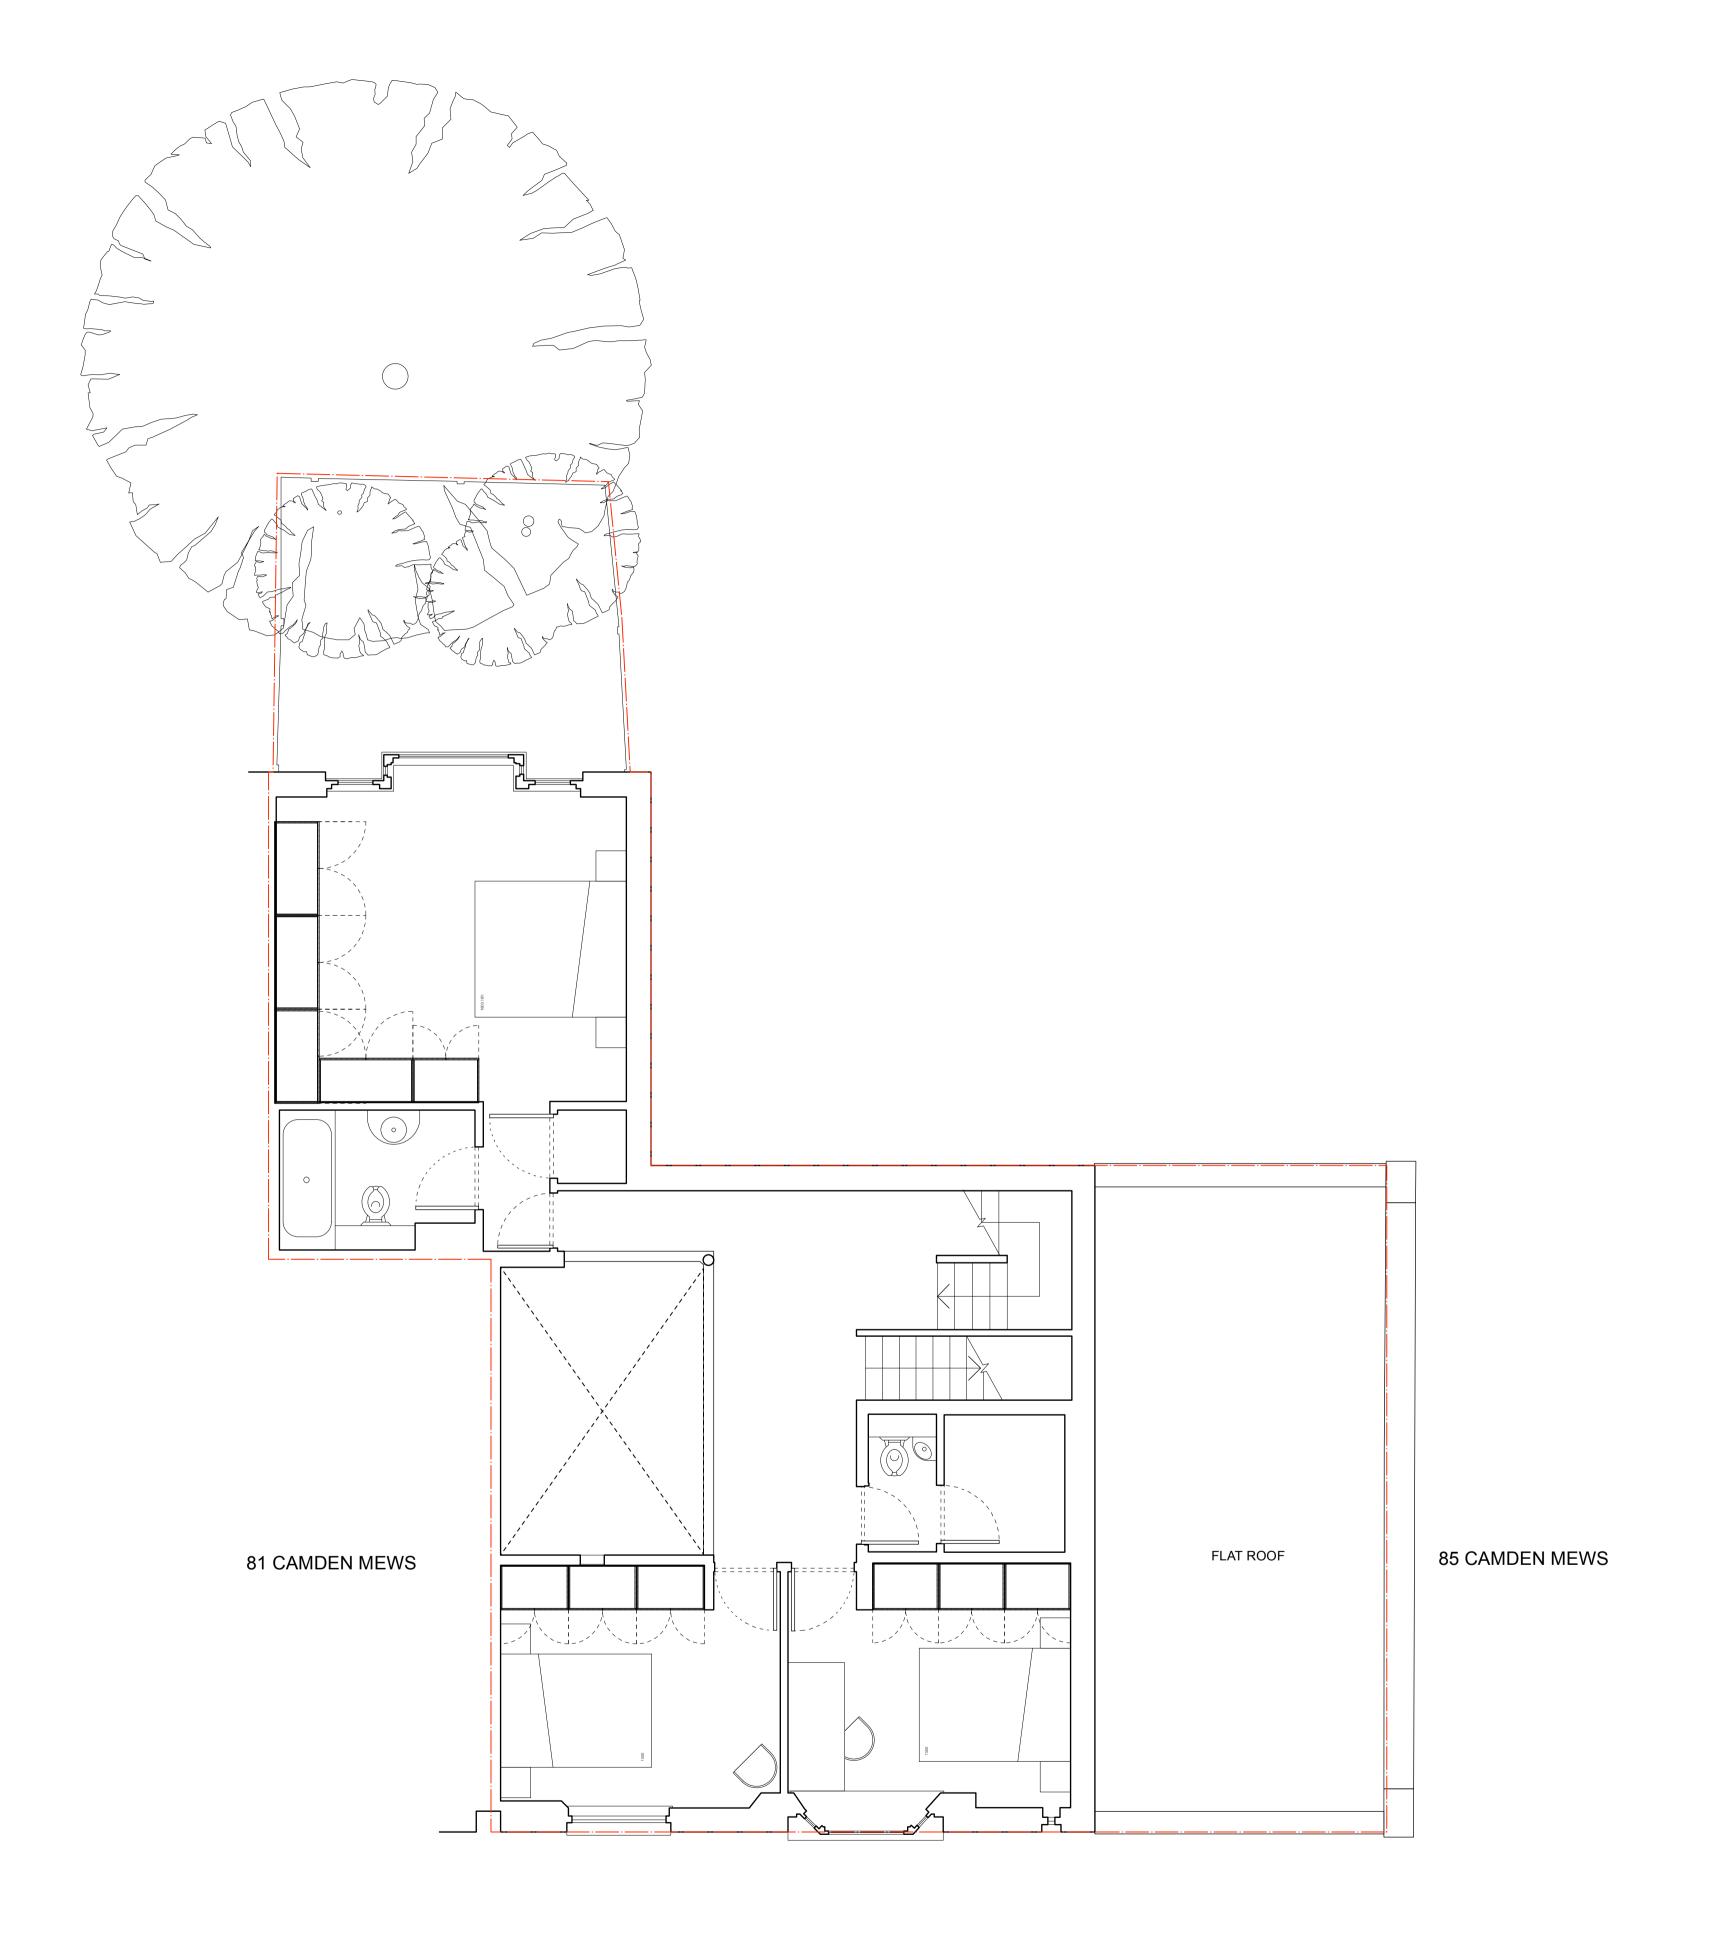

**CAMDEN MEWS** 

EXISTING FIRST FLOOR PLAN
Scale: 1:50

PLANNING

KEY/LEGEND:

EXISTING BUILDING

NEW CONSTRUCTION
BOUNDARY LINE

- 25/08/2023 JBB FIRST ISSUE
REV DATE ISSUER COMMENTS

CLIENT:
CELINE ASSIMON
PROJECT ADDRESS:
83 CAMDEN MEWS, NW1 9UB
PROJECT CODE:
A101
DRAWING NAME:

EXISTING FIRST FLOOR PLAN

PA3-A2-011 - AUG 2023 MM JBB

SCALE: 1:50 @ A1

1:50 @ A1

12 Crown Works
Temple Street
London E2 6QQ